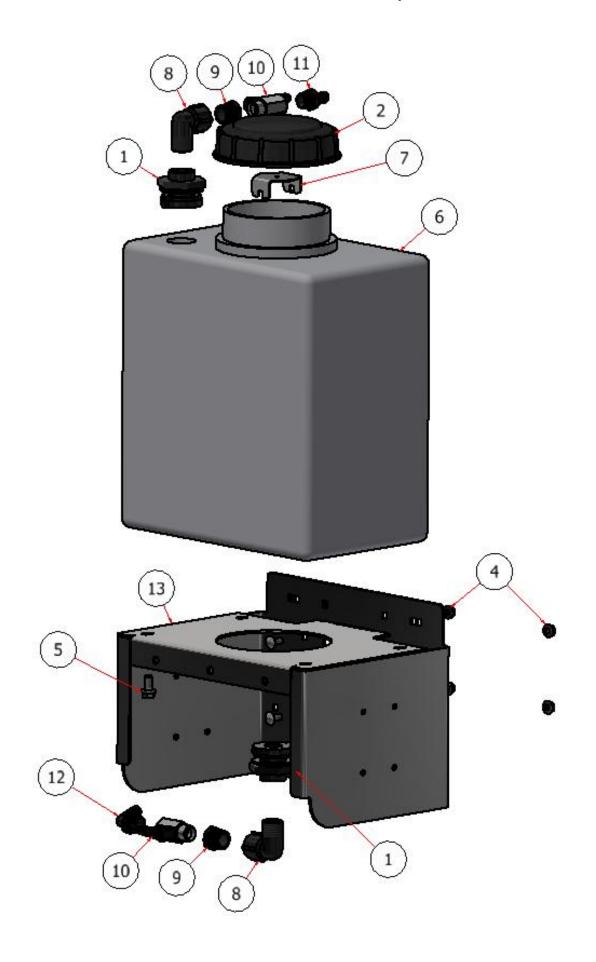

## 7 GAL. SUPPLEMENTAL EXPLODED VIEW \ RIGHT SIDE

# 7 GAL. SUPPLEMENTAL EXPLODED VIEW \ RIGHT SIDE

| PARTS LIST |     |             |                                   |  |  |  |
|------------|-----|-------------|-----------------------------------|--|--|--|
| ITEM       | QTY | PART NUMBER | DESCRIPTION                       |  |  |  |
| 1          | 2   | S51242      | BULKHEAD FITTING, TANK            |  |  |  |
| 2          | 1   | S51243      | CAP, TANK                         |  |  |  |
| 3          | 4   | CB-51634    | CARRIAGE BOLT, SS - 5/16-18 x 3/4 |  |  |  |
| 4          | 4   | HFNCS-516S  | HEX FLANGE NUT, SS - 5/16-18      |  |  |  |
| 5          | 4   | HFSSC-3875  | HEX FLANGE BOLT, 3/8 X 3/4        |  |  |  |
| 6          | 1   | M10007-R    | TANK, 7 GALLON                    |  |  |  |
| 7          | 1   | R21-113     | ANTI VORTEX PLATE                 |  |  |  |
| 8          | 2   | S52041      | 90 ELBOW, 3/4 MNPT X 3/4 FNPT     |  |  |  |
| 9          | 2   | S52051      | BUSHING, PIPE, 3/4 X 1/2          |  |  |  |
| 10         | 2   | S51266      | 1/2 BALL VALVE                    |  |  |  |
| 11         | 1   | S52013      | 1/2 MNPT X 1/2 HOSE BARB          |  |  |  |
| 12         | 1   | S52025      | 1/2 MPT X 1/2 BARB                |  |  |  |
| 13         | 1   | W22-183     | TANK SUPPORT, 7 GAL. SG46/52      |  |  |  |