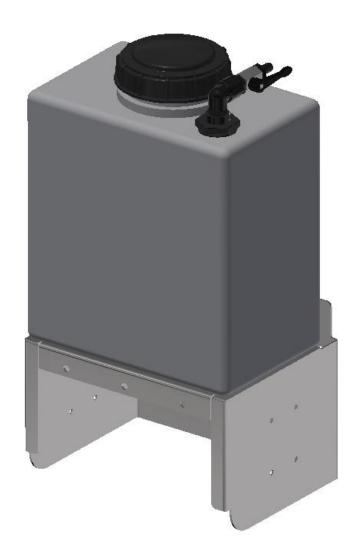

# **INSTRUCTION MANUAL**

## **7 GAL. SUPPLEMENTAL TANK**

**Models:** SG46, & SG52





# 7 GAL. SUPPLEMENTAL EXPLODED VIEW \ LEFT SIDE



# **7 GAL. SUPPLEMENTAL EXPLODED VIEW \ LEFT SIDE**

| PARTS LIST |     |                |                                   |  |  |  |  |
|------------|-----|----------------|-----------------------------------|--|--|--|--|
| ITEM       | QTY | PART<br>NUMBER | DESCRIPTION                       |  |  |  |  |
| 1          | 2   | S51242         | BULKHEAD FITTING, TANK            |  |  |  |  |
| 2          | 1   | S51243         | CAP, TANK                         |  |  |  |  |
| 3          | 4   | CB-51634       | CARRIAGE BOLT, SS - 5/16-18 x 3/4 |  |  |  |  |
| 4          | 4   | HFNCS-516S     | HEX FLANGE NUT, SS - 5/16-18      |  |  |  |  |
| 5          | 4   | HFSSC-3875     | HEX FLANGE BOLT, 3/8 X 3/4        |  |  |  |  |
| 6