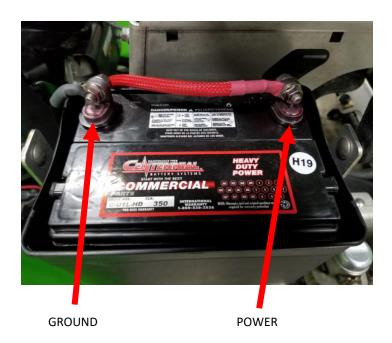

**STEP ONE:** Disconnect the battery, *ground* first and then *power* wire.

**STEP TWO:** Remove existing storage container and support bracket from the frame.

**NOTE:** Instructions are the same for the right and left side.