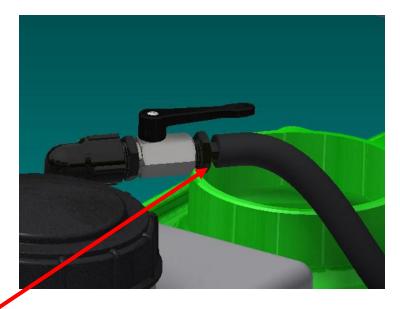

#### **STEP FIVE:**

**NOTE:** Slide the protective wrap over the hose and secure it with zip ties before connecting.

- Measure and cut 1/2" hose and connect one end to the suction port on the bottom of the 7 gallon tank and the other end to the "tee" fitting in the suction line.
- Route the hose between the upright and the tank.
- Securely fasten each end with 1/2" hose clamp.

#### **STEP SIX:**

**NOTE:** Slide the protective wrap over the hose and secure it with zip ties before connecting.

- Measure and cut 1/2" hose, connecting one end to the return port on the top of the 7 gallon tank and the other end to the "tee" fitting in the return line.
- Route the hose between the upright and the tank.
- Securely fasten each end with 1/2" hose clamps.