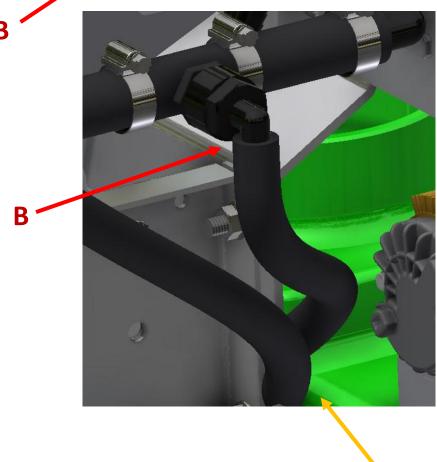

#### NOTE:

- Before beginning step four, BE SURE there is no pressure on the lines and fluid is drained.
- Parts removed for clarity.

#### **STEP FOUR:**

- Carefully cut and install the "tee" fittings in the "suction" and "return" lines as shown (blue arrows). Securely fasten with 3/4 hose clamps.
- Next install the 90 degree elbows.

| PARTS LIST |     |             |                                  |  |  |  |
|------------|-----|-------------|----------------------------------|--|--|--|
| ITEM       | QTY | PART NUMBER | DESCRIPTION                      |  |  |  |
| 1          | 4   | 12HS        | HOSE CLAMP, 3/4                  |  |  |  |
| 2          | 2   | S52009      | TEE FITTING, 3/4 HOSE X 3/4 MNPT |  |  |  |
| 3          | 2   | S52035      | 3/4 FNPT X 1/2 HOSE BARB         |  |  |  |