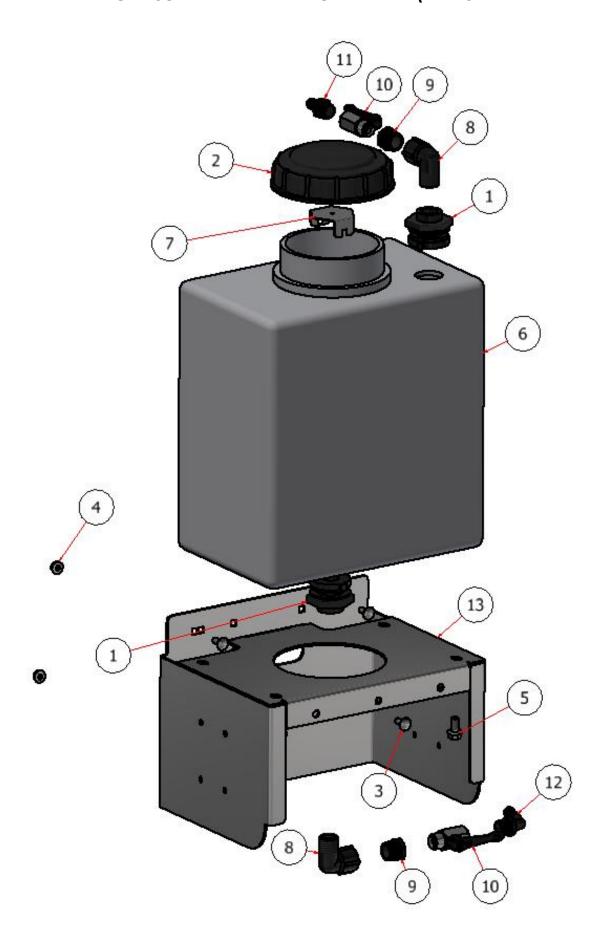

# 7 GAL. SUPPLEMENTAL EXPLODED VIEW \ LEFT SIDE

# **7 GAL. SUPPLEMENTAL EXPLODED VIEW \ LEFT SIDE**

| PARTS LIST |     |                |                                   |  |  |  |  |
|------------|-----|----------------|-----------------------------------|--|--|--|--|
| ITEM       | QTY | PART<br>NUMBER | DESCRIPTION                       |  |  |  |  |
| 1          | 2   | S51242         | BULKHEAD FITTING, TANK            |  |  |  |  |
| 2          | 1   | S51243         | CAP, TANK                         |  |  |  |  |
| 3          | 4   | CB-51634       | CARRIAGE BOLT, SS - 5/16-18 x 3/4 |  |  |  |  |
| 4          | 4   | HFNCS-516S     | HEX FLANGE NUT, SS - 5/16-18      |  |  |  |  |
| 5          | 4   | HFSSC-3875     | HEX FLANGE BOLT, 3/8 X 3/4        |  |  |  |  |
| 6          | 1   | M10007-R       | TANK, 7 GALLON                    |  |  |  |  |
| 7          | 1   | R21-113        | ANTI VORTEX PLATE                 |  |  |  |  |
| 8          | 2   | S52041         | 90 ELBOW, 3/4 MNPT X 3/4 FNPT     |  |  |  |  |
| 9          | 2   | S52051         | BUSHING, PIPE, 3/4 X 1/2          |  |  |  |  |
| 10         | 2   | S51266         | 1/2 BALL VALVE                    |  |  |  |  |
| 11         | 1   | S52013         | 1/2 MNPT X 1/2 HOSE BARB          |  |  |  |  |
| 12         | 1   | S52025         | 1/2 MPT X 1/2 BARB                |  |  |  |  |
| 13         | 1   | W22-183        | TANK SUPPORT, 7 GAL. SG46/52      |  |  |  |  |