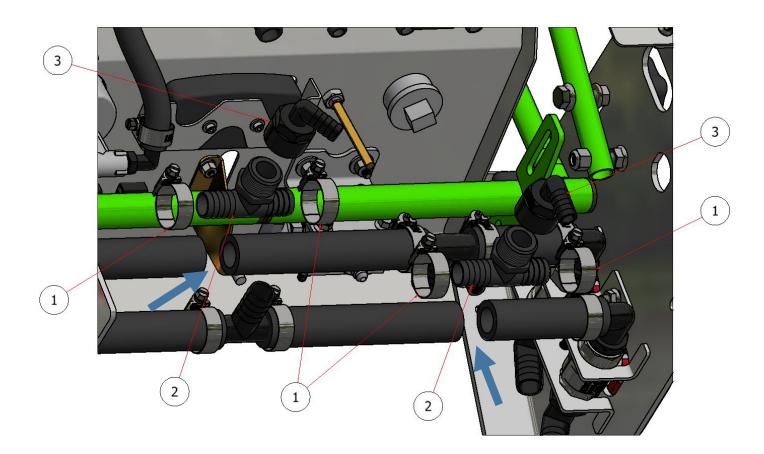

#### NOTE:

- Before beginning step four, BE SURE there is no pressure on the lines and fluid is drained.
- Parts removed for clarity.

#### **STEP FOUR:**

- Carefully cut and install the "tee" fittings in the "suction" and "return" lines as shown (blue arrows). Securely fasten with 3/4 hose clamps.
- Next install the 90 degree elbows.

| PARTS LIST |     |             |                                  |  |  |  |
|------------|-----|-------------|----------------------------------|--|--|--|
| ITEM       | QTY | PART NUMBER | DESCRIPTION                      |  |  |  |
| 1          | 4   | 12HS        | HOSE CLAMP, 3/4                  |  |  |  |
| 2          | 2   | S52009      | TEE FITTING, 3/4 HOSE X 3/4 MNPT |  |  |  |
| 3          | 2   | S52035      | 3/4 FNPT X 1/2 HOSE BARB         |  |  |  |