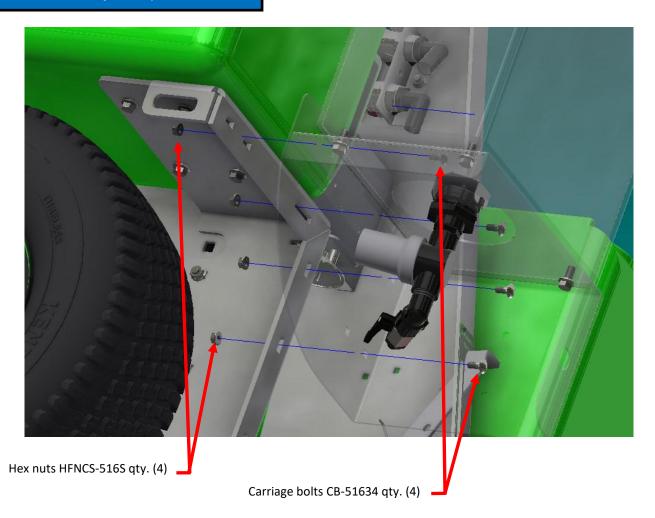

**STEP THREE:** Install the supplemental tank to the frame as shown.

### NOTE:

- Instructions are the same for the right and left side.
- Parts shown clear for clarity.