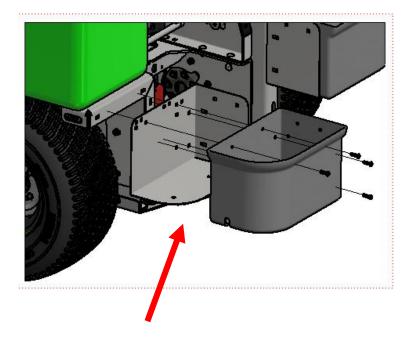

**STEP ONE:** Disconnect the battery, *ground* first and then *power* wire.

**STEP TWO:** Remove existing storage container and support bracket from the frame.

**NOTE:** Instructions are the same for the right and left side.

**STEP THREE:** Install the supplemental tank to the frame as shown.