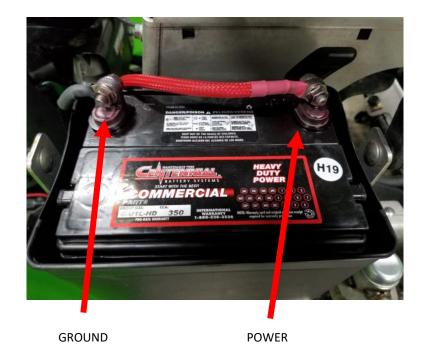

**STEP ONE:** Disconnect the battery, *ground* first and then *power* wire.

**STEP TWO:** Remove existing storage container and support bracket from the frame.

**NOTE:** Instructions are the same for the right and left side.

**STEP SEVEN:** Reconnect the battery *power wire* first along with the *pump power wire* from the wiring harness, and then reconnect the *ground* wire.

MADE IN THE USA

Steel Green Mfg. 920 S State Road 39 Lebanon, IN 46052 (765)-481-2890