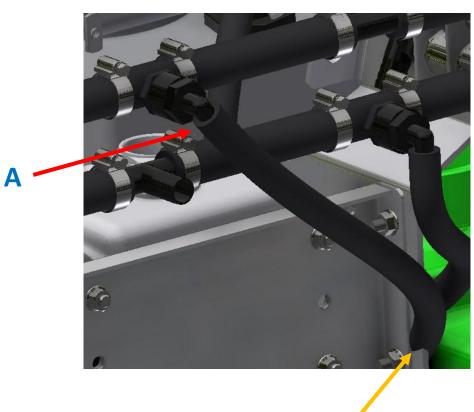

#### NOTE:

- Before beginning step four, BE SURE there is no pressure on the lines and fluid is drained.
- Parts removed for clarity.

#### **STEP FOUR:**

- Carefully cut and install the "tee" fittings in the "suction" and "return" lines as shown (blue arrows). Securely fasten with 3/4 hose clamps.
- Next install the 90 degree elbows.

| PARTS LIST |     |             |                                  |  |  |  |
|------------|-----|-------------|----------------------------------|--|--|--|
| ITEM       | QTY | PART NUMBER | DESCRIPTION                      |  |  |  |
| 1          | 4   | 12HS        | HOSE CLAMP, 3/4                  |  |  |  |
| 2          | 2   | S52009      | TEE FITTING, 3/4 HOSE X 3/4 MNPT |  |  |  |
| 3          | 2   | S52035      | 3/4 FNPT X 1/2 HOSE BARB         |  |  |  |