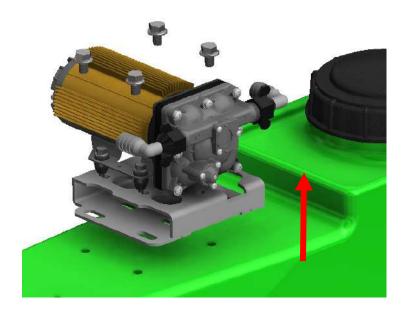

#### STEP FOURTEEN:

 Reconnect the suction hose to the suction fitting and secure it with a hose clamp.

• Reattach the safety shield to the front support.

**STEP FIFTEEN:** Reattach the spray pump to the left tank.