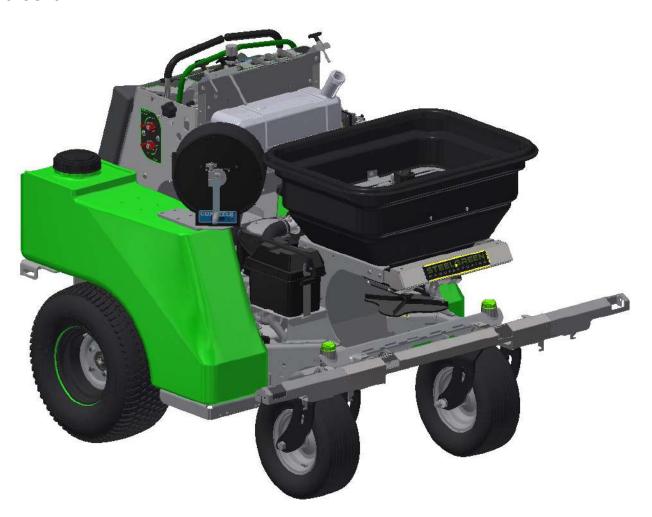

# **25 GALLON TANK OPTION**

Models: SG46

| 25 GALLON TANK KIT K10017 |             |      |                              |      |             |      |                             |  |  |
|---------------------------|-------------|------|------------------------------|------|-------------|------|-----------------------------|--|--|
| ITEM                      | PART NUMBER | QTY. | DESCRIPTION                  | ITEM | PART NUMBER | QTY. | DESCRIPTION                 |  |  |
| PREASSEMBLED RIGHT SIDE   |             |      |                              | 13   | R21-175     | 1    | FRONT TANK SUPPORT LEFT     |  |  |
| 1                         | M10025      | 1    | 25 GALLON TANK RIGHT         | 14   | R21-175-R   | 1    | FRONT TANK SUPPORT RIGHT    |  |  |
| 2                         | S51242      | 3    | BULKHEAD FITTING             | 15   | R21-176     | 1    | REAR TANK SUPPORT RIGHT     |  |  |
| 3                         | S52081      | 1    | 3/4" PIPE PLUG               | 16   | R21-176-L   | 1    | REAR TANK SUPPORT LEFT      |  |  |
| 4                         | S52029      | 2    | 3/4" NPT X 3/4 BARB 90 ELBOW | 17   | R21-177     | 1    | MOUNTING BRACKET, HOSE REEL |  |  |
| 5                         | S51243      | 1    | TANK LID                     | 18   | R21-067     | 1    | MOUNTING PLATE, HOSE REEL   |  |  |
| 6                         | R21-113     | 1    | ANTI VORTEX PLATE            | 19   | R21-208     | 1    | ANTI VIBRATION BRACKET      |  |  |
| PREASSEMBLED LEFT SIDE    |             |      |                              | 20   | HFSSC-3875  | 12   | 3/8" X 3/4" HEX BOLT        |  |  |
| 7                         | M10025      | 1    | 25 GALLON TANK LEFT          | 21   | HFSSC-1434  | 4    | 1/4" X 3/4" HEX BOLT        |  |  |
| 8                         | S51242      | 3    | BULKHEAD FITTING             | 22   | HFSSC-145   | 2    | 1/4" X 1/2" HEX BOLT        |  |  |
| 9                         | S52081      | 1    | 3/4" PIPE PLUG               | 23   | CB-381SS    | 6    | 3/8" X 1" CARRIAGE BOLT     |  |  |
| 10                        | S52029      | 2    | 3/4" NPT X 3/4 BARB 90 ELBOW | 24   | CB-3834SS   | 8    | 3/8" X 3/4" CARRIAGE BOLT   |  |  |
| 11                        | S51243      | 1    | TANK LID                     | 25   | HFNCS-38    | 12   | 3/8" HEX NUT                |  |  |
| 12                        | R21-113     | 1    | ANTI VORTEX PLATE            | 26   | 12HS        | 4    | 3/4" HOSE CLAMP             |  |  |