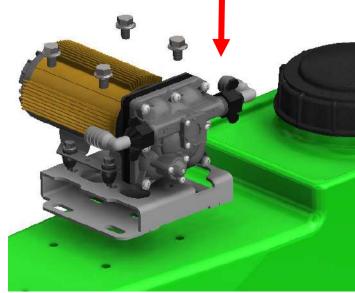

**NOTE:** If equipped with 7 gallon option, remove the system from the rear tank support.

**STEP SIX:** Remove the hose reel assembly from the tank.

**STEP SEVEN:** Remove the spray pump from the left tank.