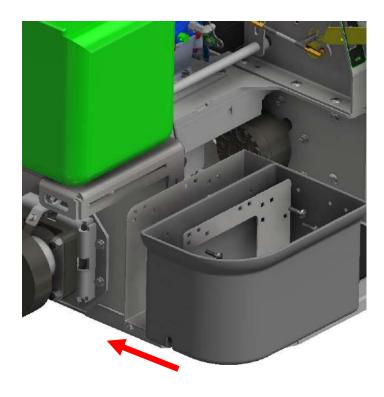

# **CAUTION!**

Before continuing with the following steps, be sure All liquid tanks are drained.

**STEP TWO:** Remove the protective shield from bottom of the tank support (1/4" bolts).

**NOTE:** Before disconnecting the hoses place a drip pan under it to catch any excess fluid.