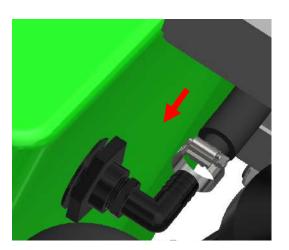

 (Fig 3) Attach the anti vibration bracket (supplied with the kit R21-208) to the "right side tank" using (2) CB-3834SS, (2) HFNCS-38, and (2) HFSSC-145(also supplied with the kit).

Fig 3

**STEP THRITEEN:** Reconnect the return hose to the return fitting on the tank, securing it with the hose clamp.

#### STEP FOURTEEN:

 Reconnect the suction hose to the suction fitting and secure it with a hose clamp.

• Reattach the safety shield to the front support.

**STEP FIFTEEN:** Reattach the spray pump to the left tank.