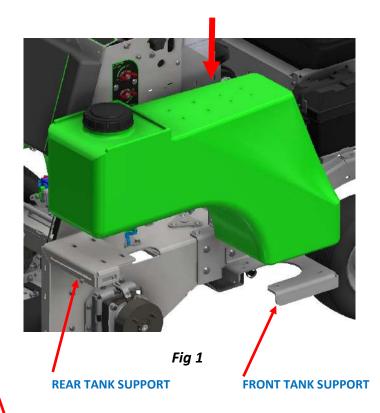

#### **STEP ELEVEN:**

- (Fig 1) Rest the right side" tank assembly (supplied with the kit) on the tank supports.
- (Fig 2) Starting with the front support, align and attach the tank using 4 hex bolts (HFSSC-3875 supplied with the kit). Leave the bolts loose.
- (Fig 2) Align the tank with the rear support and attach the rear of the tank with 4 hex bolts (HFNCS-3875 supplied with the kit). Leave the bolts loose.
- (Fig 2) Once all the bolts have been started, start with the rear tank support and tighten it to the frame while pulling back on it.
- (Fig 2) Tighten the 4 bolts securing the tank to the rear support.
- (Fig 2) Working forward, tighten the 4 bolts securing the tank to the front support.

**STEP EIGHT:** Loosen the 6 bolts securing the tank and remove the tank from the frame.

**STEP NINE:** Remove the tank supports from the frame.

**STEP TEN:** Attach the brackets supplied with the kit to the frame.