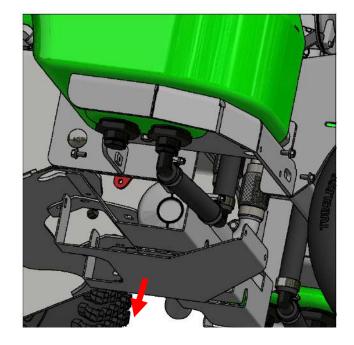

# **CAUTION!**

Before continuing with the following steps, be sure All liquid tanks are drained.

**STEP TWO:** Remove the protective shield from bottom of the tank support (1/4" bolts).

**NOTE:** Before disconnecting the hoses place a drip pan under it to catch any excess fluid.

**STEP THREE:** Loosen the hose clamp and disconnect the suction hose.

**STEP FOUR:** Loosen the hose clamp and disconnect the return hose.

**STEP Five:** Remove the fert tray from the rear tank support.