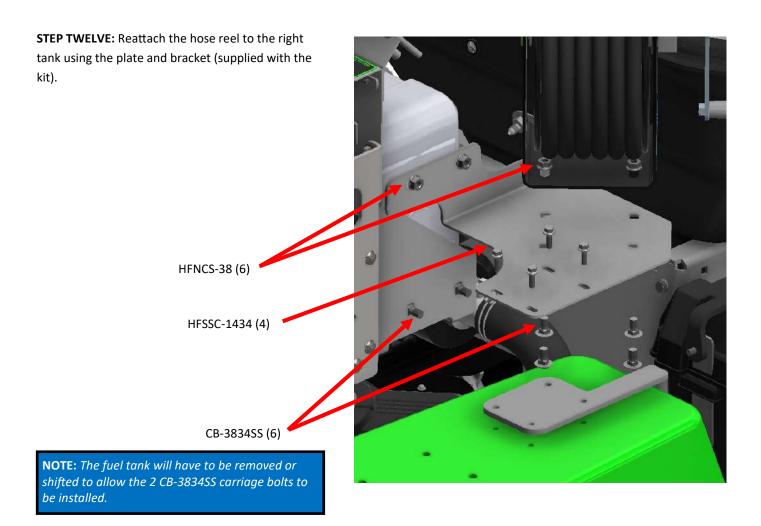

**PULL BACK** 

Fig 2

**NOTE:** The fuel tank will have to be removed or shifted to allow the 2 CB-3834SS carriage bolts to be installed. Leave the fuel tank removed until the hose reel is attached to the right side tank (step twelve)

 (Fig 3) Attach the anti vibration bracket (supplied with the kit R21-208) to the "right side tank" using (2) CB-3834SS, (2) HFNCS-38, and (2) HFSSC-145(also supplied with the kit).

Fig 3

**STEP THRITEEN:** Reconnect the return hose to the return fitting on the tank, securing it with the hose clamp.