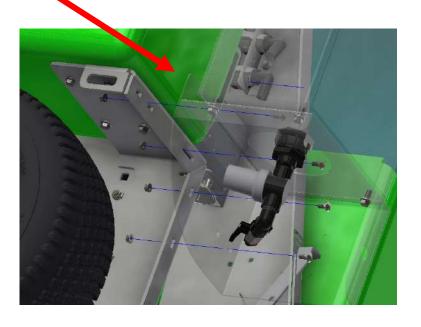

#### **STEP ELEVEN:**

- (Fig 1) Rest the right side" tank assembly (supplied with the kit) on the tank supports.
- (Fig 2) Starting with the front support, align and attach the tank using 4 hex bolts (HFSSC-3875 supplied with the kit). Leave the bolts loose.
- (Fig 2) Align the tank with the rear support and attach the rear of the tank with 4 hex bolts (HFNCS-3875 supplied with the kit). Leave the bolts loose.
- (Fig 2) Once all the bolts have been started, start with the rear tank support and tighten it to the frame while pulling back on it.
- (Fig 2) Tighten the 4 bolts securing the tank to the rear support.
- (Fig 2) Working forward, tighten the 4 bolts securing the tank to the front support.

**PULL BACK** 

Fig 2

**NOTE:** The fuel tank will have to be removed or shifted to allow the 2 CB-3834SS carriage bolts to be installed. Leave the fuel tank removed until the hose reel is attached to the right side tank (step twelve)