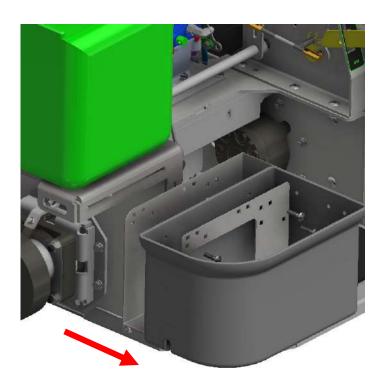

# **CAUTION!**

Before continuing with the following steps, be sure All liquid tanks are drained.

**STEP TWO:** Remove the protective shield from bottom of the tank support (1/4" bolts).

**NOTE:** Before disconnecting the hoses place a drip pan under it to catch any excess fluid.