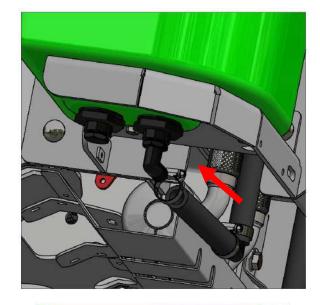

**STEP THREE:** Loosen the hose clamp and disconnect the suction hose.

**STEP FOUR:** Loosen the hose clamp and disconnect the return hose.

**STEP Five:** Remove the fert tray from the rear tank support.

**NOTE:** If equipped with 7 gallon option, remove the system from the rear tank support.

**STEP SIX:** Remove the hose reel assembly from the tank.

**STEP SEVEN:** Remove the spray pump from the left tank.