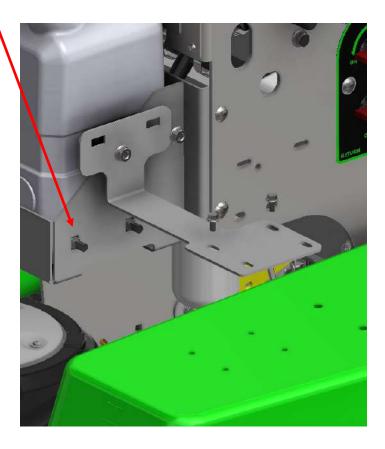

**STEP EIGHT:** Loosen the 6 bolts securing the tank and remove the tank from the frame.

**STEP NINE:** Remove the tank supports from the frame.

**STEP TEN:** Attach the brackets supplied with the kit to the frame.