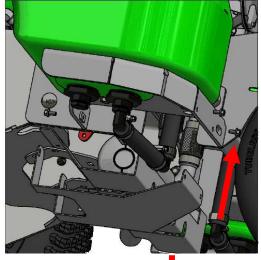

# **CAUTION!**

Before continuing with the following steps, be sure All liquid tanks are drained.

**STEP TWO:** Remove the protective shield from bottom of the tank support (1/4" bolts).

**NOTE:** Before disconnecting the hoses place a drip pan under it to catch any excess fluid.