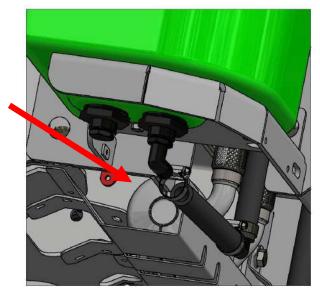

**STEP THREE:** Loosen the hose clamp and disconnect the suction hose.

**STEP FOUR:** Loosen the hose clamp and disconnect the return hose.

**STEP Five:** Remove the fert tray from the rear tank support.

 (Fig 3) Attach the anti vibration bracket (supplied with the kit R21-208) to the "right side tank" using (2) CB-3834SS, (2) HFNCS-38, and (2) HFSSC-145(also supplied with the kit).

Fig 3

**STEP THRITEEN:** Reconnect the return hose to the return fitting on the tank, securing it with the hose clamp.