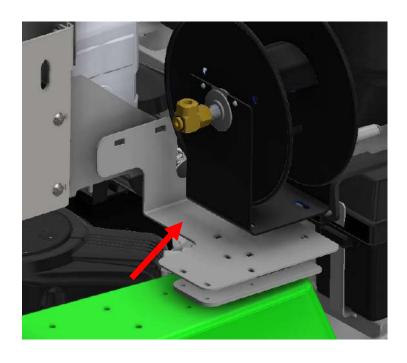

**NOTE:** If equipped with 7 gallon option, remove the system from the rear tank support.

**STEP SIX:** Remove the hose reel assembly from the tank.

**STEP SEVEN:** Remove the spray pump from the left tank.