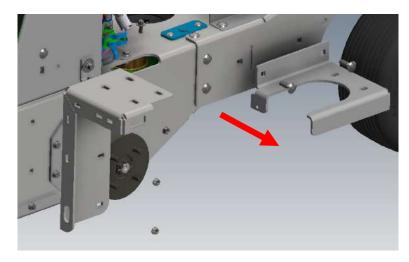

#### **STEP ELEVEN:**

- (Fig 1) Rest the right side" tank assembly (supplied with the kit) on the tank supports.
- (Fig 2) Starting with the front support, align and attach the tank using 4 hex bolts (HFSSC-3875 supplied with the kit). Leave the bolts loose.
- (Fig 2) Align the tank with the rear support and attach the rear of the tank with 4 hex bolts (HFNCS-3875 supplied with the kit). Leave the bolts loose.
- (Fig 2) Once all the bolts have been started, start with the rear tank support and tighten it to the frame while pulling back on it.
- (Fig 2) Tighten the 4 bolts securing the tank to the rear support.
- (Fig 2) Working forward, tighten the 4 bolts securing the tank to the front support.

**PULL BACK** 

Fig 2

**NOTE:** The fuel tank will have to be removed or shifted to allow the 2 CB-3834SS carriage bolts to be installed. Leave the fuel tank removed until the hose reel is attached to the right side tank (step twelve)