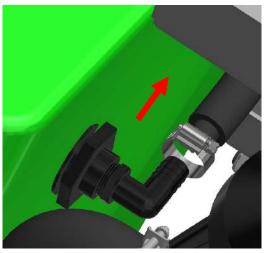

 (Fig 3) Attach the anti vibration bracket (supplied with the kit R21-208) to the "right side tank" using (2) CB-3834SS, (2) HFNCS-38, and (2) HFSSC-145(also supplied with the kit).

Fig 3

**STEP THRITEEN:** Reconnect the return hose to the return fitting on the tank, securing it with the hose clamp.

#### STEP FOURTEEN:

 Reconnect the suction hose to the suction fitting and secure it with a hose clamp.

• Reattach the safety shield to the front support.

**STEP FIFTEEN:** Reattach the spray pump to the left tank.