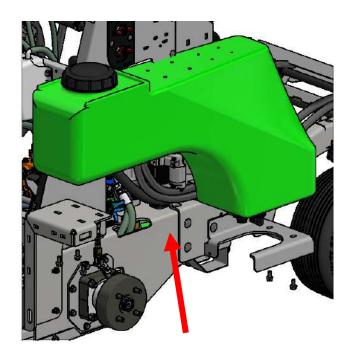

# **CAUTION!**

Before continuing with the following steps, be sure All liquid tanks are drained.

**STEP TWO:** Remove the protective shield from bottom of the tank support (1/4" bolts).

**NOTE:** Before disconnecting the hoses place a drip pan under it to catch any excess fluid.