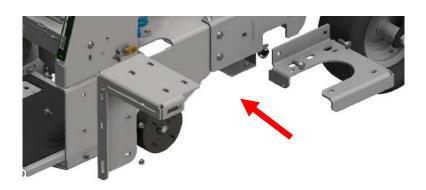

#### **STEP ELEVEN:**

- (Fig 1) Rest the right side" tank assembly (supplied with the kit) on the tank supports.
- (Fig 2) Starting with the front support, align and attach the tank using 4 hex bolts (HFSSC-3875 supplied with the kit). Leave the bolts loose.
- (Fig 2) Align the tank with the rear support and attach the rear of the tank with 4 hex bolts (HFNCS-3875 supplied with the kit). Leave the bolts loose.
- (Fig 2) Once all the bolts have been started, start with the rear tank support and tighten it to the frame while pulling back on it.
- (Fig 2) Tighten the 4 bolts securing the tank to the rear support.
- (Fig 2) Working forward, tighten the 4 bolts securing the tank to the front support.

**PULL BACK** 

Fig 2

**NOTE:** The fuel tank will have to be removed or shifted to allow the 2 CB-3834SS carriage bolts to be installed. Leave the fuel tank removed until the hose reel is attached to the right side tank (step twelve)