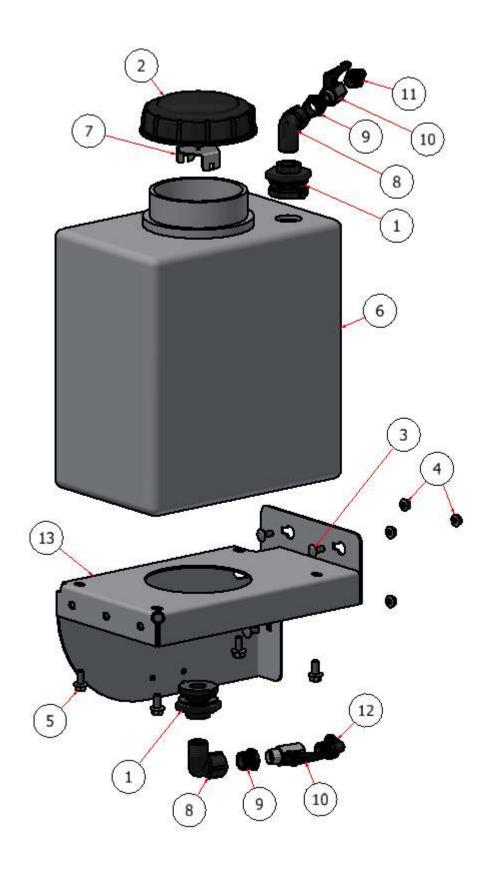

# 7 GAL. SUPPLEMENTAL EXPLODED VIEW \ RIGHT SIDE

# 7 GAL. SUPPLEMENTAL EXPLODED VIEW \ RIGHT SIDE

| PARTS LIST |     |             |                                   |  |  |  |  |
|------------|-----|-------------|-----------------------------------|--|--|--|--|
| ITEM       | QTY | PART NUMBER | DESCRIPTION                       |  |  |  |  |
| 1          | 2   | S51242      | BULKHEAD FITTING, TANK            |  |  |  |  |
| 2          | 1   | S51243      | CAP, TANK                         |  |  |  |  |
| 3          | 4   | CB-51634    | CARRIAGE BOLT, SS - 5/16-18 x 3/4 |  |  |  |  |
| 4          | 4   | HFNCS-516S  | HEX FLANGE NUT, SS - 5/16-18      |  |  |  |  |
| 5          | 4   | HFSSC-3875  | HEX FLANGE BOLT 3/8 X 3/4         |  |  |  |  |
| 6          | 1   | M10007-R    | TANK, 7 GALLON                    |  |  |  |  |
| 7          | 1   | R21-113     | ANTI VORTEX PLATE                 |  |  |  |  |
| 8          | 2   | S52041      | 90 ELBOW, 3/4 MNPT X 3/4 FNPT     |  |  |  |  |
| 9          | 2   | S52051      | BUSHING, PIPE, 3/4 X 1/2          |  |  |  |  |
| 10         | 2   | S51266      | 1/2 BALL VALVE                    |  |  |  |  |
| 11         | 1   | S52013      | 1/2 MNPT X 1/2 HOSE BARB          |  |  |  |  |
| 12         | 1   | S52025      | ELBOW, 1/2 MPT X 1/2 BARB         |  |  |  |  |
| 13         | 1   | R22-164-R   | TANK SUPPORT.7 GAL., RIGHT SG36   |  |  |  |  |