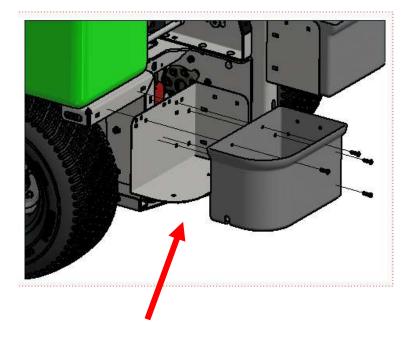

**STEP ONE:** Disconnect the battery, *ground* first and then *power* wire.

**STEP TWO:** Remove existing storage container and support bracket from the frame.

**NOTE:** Instructions are the same for the right and left side.