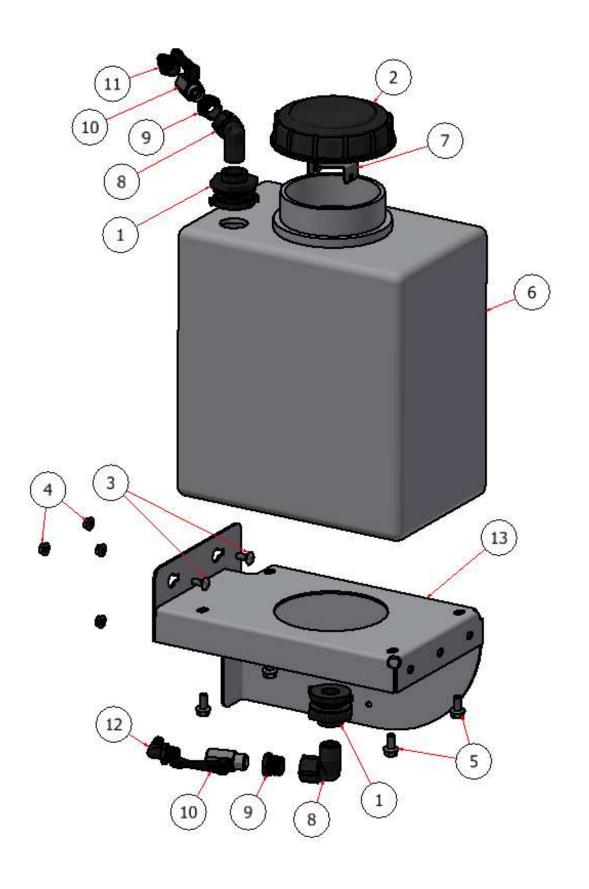

# 7 GAL. SUPPLEMENTAL EXPLODED VIEW \ LEFT SIDE

## 7 GAL. SUPPLEMENTAL EXPLODED VIEW \ LEFT SIDE

| PARTS LIST |     |                |                                   |  |  |  |  |
|------------|-----|----------------|-----------------------------------|--|--|--|--|
| ITEM       | QTY | PART<br>NUMBER | DESCRIPTION                       |  |  |  |  |
| 1          | 2   | S51242         | BULKHEAD FITTING, TANK            |  |  |  |  |
| 2          | 1   | S51243         | CAP, TANK                         |  |  |  |  |
| 3          | 4   | CB-51634       | CARRIAGE BOLT, SS - 5/16-18 x 3/4 |  |  |  |  |
| 4          | 4   | HFNCS-516S     | HEX FLANGE NUT, SS - 5/16-18      |  |  |  |  |
| 5          | 4   | HFSSC-3875     | HEX FLANGE BOLT 3/8 X 3/4         |  |  |  |  |
| 6          | 1   | M10007-L       | TANK, 7 GALLON                    |  |  |  |  |
| 7          | 1   | R21-113        | ANTI VORTEX PLATE                 |  |  |  |  |
| 8          | 2   | S52041         | 90 ELBOW, 3/4 MNPT X 3/4 FNPT     |  |  |  |  |
| 9          | 2   | S52051         | BUSHING, PIPE, 3/4 X 1/2          |  |  |  |  |
| 10         | 2   | S51266         | 1/2 BALL VALVE                    |  |  |  |  |
| 11         | 1   | S52013         | 1/2 MNPT X 1/2 HOSE BARB          |  |  |  |  |
| 12         | 1   | S52025         | ELBOW, 1/2 MPT X 1/2 BARB         |  |  |  |  |
| 13         | 1   | R22-164        | TANK SUPPORT.7 GAL., LEFT SG36    |  |  |  |  |