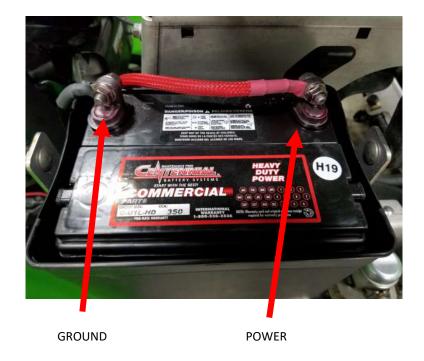

**STEP ONE:** Disconnect the battery, *ground* first and then *power* wire.

**STEP TWO:** Remove existing storage container and support bracket from the frame.

**NOTE:** Instructions are the same for the right and left side.

**STEP SEVEN:** Reconnect the battery *power wire* first along with the *pump power wire* from the wiring harness, and then reconnect the *ground* wire.

Steel Green Mfg. 824 S State Road 39 Lebanon, IN 46052 (765)-481-2890 www.steelgreenmfg.com