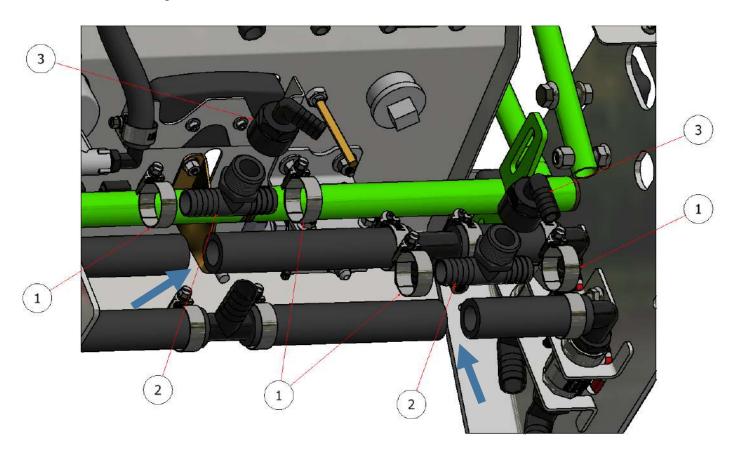

#### NOTE:

- Before beginning step four, BE SURE there is no pressure on the lines and fluid is drained.
- Parts removed for clarity.

#### **STEP FOUR:**

- Remove the knee pad to access the suction & return lines.
- Carefully cut and install the "tee" fittings in the "suction" and "return" lines as shown (blue arrows). Securely fasten with 3/4 hose clamps.
- Next install the 90 degree elbows.

| PARTS LIST |     |             |                                  |  |  |  |  |  |
|------------|-----|-------------|----------------------------------|--|--|--|--|--|
| ITEM       | QTY | PART NUMBER | DESCRIPTION                      |  |  |  |  |  |
| 1          | 4   | 12HS        | HOSE CLAMP, 3/4                  |  |  |  |  |  |
| 2          | 2   | S52009      | TEE FITTING, 3/4 HOSE X 3/4 MNPT |  |  |  |  |  |
| 3          | 2   | S52035      | 3/4 FNPT X 1/2 HOSE BARB         |  |  |  |  |  |