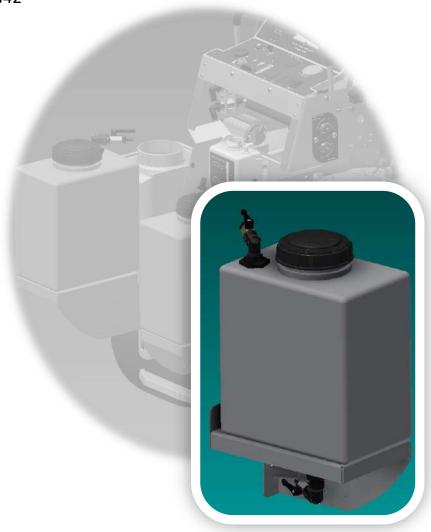

# **INSTRUCTION MANUAL**

### **7 GAL. SUPPLEMENTAL TANK**

Models: SG36, SG42





# 7 GAL. SUPPLEMENTAL EXPLODED VIEW \ LEFT SIDE



## 7 GAL. SUPPLEMENTAL EXPLODED VIEW \ LEFT SIDE

| PARTS LIST |     |                |                                   |  |  |  |  |
|------------|-----|----------------|-----------------------------------|--|--|--|--|
| ITEM       | QTY | PART<br>NUMBER | DESCRIPTION                       |  |  |  |  |
| 1          | 2   | S51242         | BULKHEAD FITTING, TANK            |  |  |  |  |
| 2          | 1   | S51243         | CAP, TANK                         |  |  |  |  |
| 3          | 4   | CB-51634       | CARRIAGE BOLT, SS - 5/16-18 x 3/4 |  |  |  |  |
| 4          | 4   | HFNCS-516S     | HEX FLANGE NUT, SS - 5/16-18      |  |  |  |  |
| 5          | 4   | HFSSC-3875     | HEX FLANGE BOLT 3/8 X 3/4         |  |  |  |  |
| 6