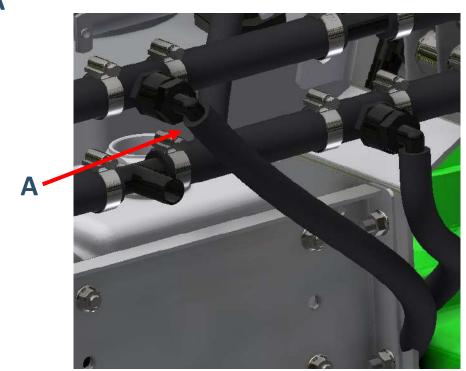

#### **STEP FOUR:**

- Remove the knee pad to access the suction & return lines.
- Carefully cut and install the "tee" fittings in the "suction" and "return" lines as shown (blue arrows). Securely fasten with 3/4 hose clamps.
- Next install the 90 degree elbows.

| PARTS LIST |     |             |                                  |  |  |  |  |  |
|------------|-----|-------------|----------------------------------|--|--|--|--|--|
| ITEM       | QTY | PART NUMBER | DESCRIPTION                      |  |  |  |  |  |
| 1          | 4   | 12HS        | HOSE CLAMP, 3/4                  |  |  |  |  |  |
| 2          | 2   | S52009      | TEE FITTING, 3/4 HOSE X 3/4 MNPT |  |  |  |  |  |
| 3          | 2   | S52035      | 3/4 FNPT X 1/2 HOSE BARB         |  |  |  |  |  |