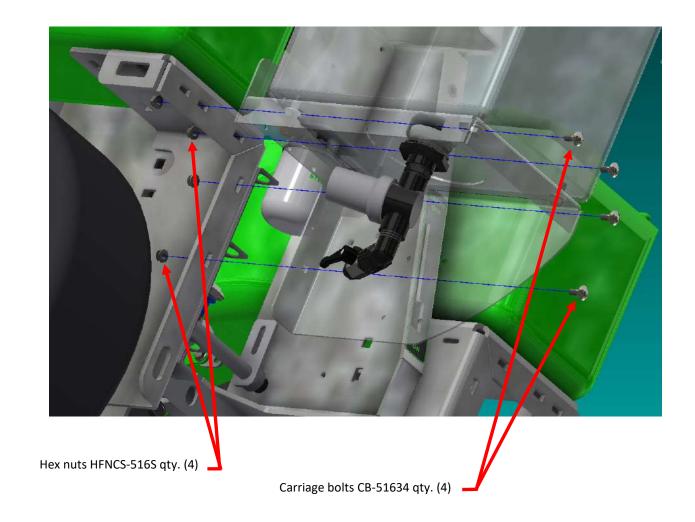

**STEP THREE:** Install the supplemental tank to the frame as shown.

### NOTE:

- Instructions are the same for the right and left side.
- Parts shown clear for clarity.