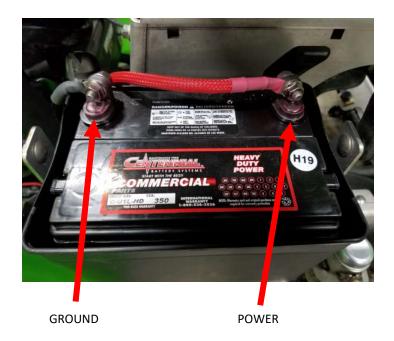

**STEP ONE:** Disconnect the battery, *ground* first and then *power* wire.

**STEP TWO:** Remove existing storage container and support bracket from the frame.

**NOTE:** Instructions are the same for the right and left side.

**STEP SEVEN:** Reconnect the battery *power wire* first along with the *pump power wire* from the wiring harness, and then reconnect the *ground* wire.

Steel Green Mfg. 824 S State Road 39 Lebanon, IN 46052 (765)-481-2890 www.steelgreenmfg.com