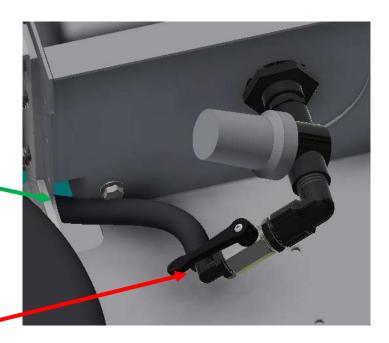

#### **STEP FIVE:**

**NOTE:** Slide the protective wrap over the hose and secure it with zip ties before connecting.

- Measure and cut 1/2" hose and connect one end to the suction port on the bottom of the 7 gallon tank and the other end to the "tee" fitting in the suction line.
- Route the hose between the upright and the tank.
- Securely fasten each end with 1/2" hose clamp.

#### **STEP SIX:**

**NOTE:** Slide the protective wrap over the hose and secure it with zip ties before connecting.

- Measure and cut 1/2" hose, connecting one end to the return port on the top of the 7 gallon tank and the other end to the "tee" fitting in the return line.
- Route the hose between the upright and the tank.
- Securely fasten each end with 1/2" hose clamps.