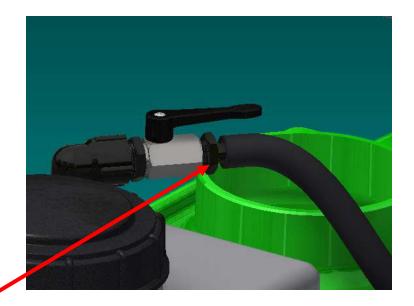

#### **STEP FOUR:**

- Remove the knee pad to access the suction & return lines.
- Carefully cut and install the "tee" fittings in the "suction" and "return" lines as shown (blue arrows). Securely fasten with 3/4 hose clamps.
- Next install the 90 degree elbows.

| PARTS LIST |     |             |                                  |  |  |  |  |  |
|------------|-----|-------------|----------------------------------|--|--|--|--|--|
| ITEM       | QTY | PART NUMBER | DESCRIPTION                      |  |  |  |  |  |
| 1          | 4   | 12HS        | HOSE CLAMP, 3/4                  |  |  |  |  |  |
| 2          | 2   | S52009      | TEE FITTING, 3/4 HOSE X 3/4 MNPT |  |  |  |  |  |
| 3          | 2   | S52035      | 3/4 FNPT X 1/2 HOSE BARB         |  |  |  |  |  |