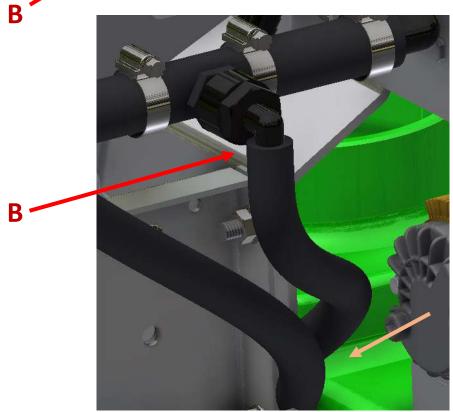

#### **STEP FOUR:**

- Remove the knee pad to access the suction & return lines.
- Carefully cut and install the "tee" fittings in the "suction" and "return" lines as shown (blue arrows). Securely fasten with 3/4 hose clamps.
- Next install the 90 degree elbows.

| PARTS LIST |     |             |                                  |  |  |  |  |  |
|------------|-----|-------------|----------------------------------|--|--|--|--|--|
| ITEM       | QTY | PART NUMBER | DESCRIPTION                      |  |  |  |  |  |
| 1          | 4   | 12HS        | HOSE CLAMP, 3/4                  |  |  |  |  |  |
| 2          | 2   | S52009      | TEE FITTING, 3/4 HOSE X 3/4 MNPT |  |  |  |  |  |
| 3          | 2   | S52035      | 3/4 FNPT X 1/2 HOSE BARB         |  |  |  |  |  |