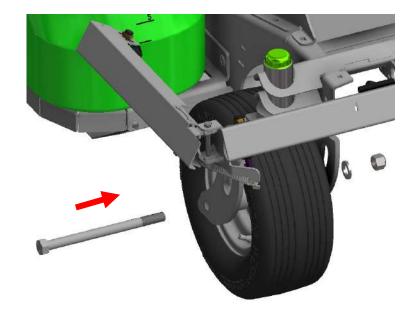

#### **STEP TWO:**

Remove the bolt and front tire.

• Remove the dust cover.

 Remove the cotter pin and nut which will release the yoke through the bottom.

### STEP THREE:

- Install the yokes W22-144 provided with the kit.
- Secure the yoke with the nut and carter pin.

Re-install the front tire.

**NOTE:** Regrease the bearings and housing.