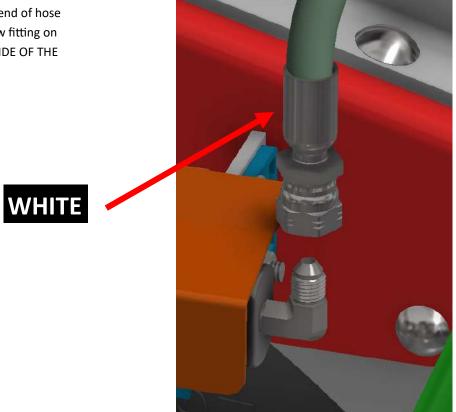

 Connect one end of hose with "white wrap" to the swivel tee fitting (PORT 2).

 Route the hose behind and around the engine and connect the other end of hose with "white wrap" to the elbow fitting on the end of the cylinder (LEFT SIDE OF THE MACHINE).