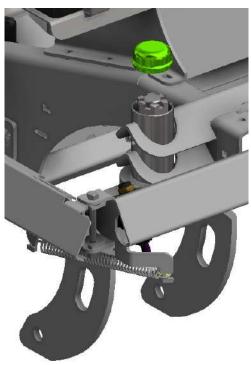

#### **STEP FOUR:**

**NOTE:** If your machine is older than mid October 2021: You will need to either

- Drill mounting holes in BOTH SIDES of the chassis using the dimensions in (Fig 1)or attach the cylinder assembly to the top of the chassis (STEPS 4&5) and use the bracket as a templet.
- Or weld the side of the cylinder assemblies to the chassis.

The cylinder assembly MUST be secured from the top and side both or warranty could be void.

Fig 1

**NOTE:** If you have a previous cylinder design, You will need to loosen the hopper and attach the cylinder under the hopper frame.

Use the  $3/8 \times 3/4$  carriage bolts and 3/8 nuts provided with the kit and attach the cylinder assemblies to the side of the chassis.

**STEP FIVE**: Attach the solenoid valve assembly (provided with the kit) to the upright on the *RIGHT SIDE*. Using the 1/4 x 2 hex bolts, washers, and nuts provided with the kit.