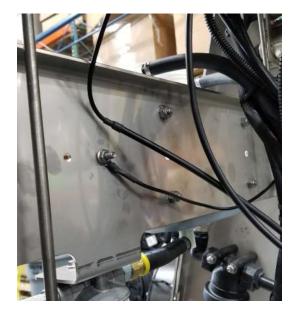

Use the  $3/8 \times 3/4$  carriage bolts and 3/8 nuts provided with the kit and attach the cylinder assemblies to the side of the chassis.

**STEP FIVE**: Attach the solenoid valve assembly (provided with the kit) to the upright on the *RIGHT SIDE*. Using the 1/4 x 2 hex bolts, washers, and nuts provided with the kit.