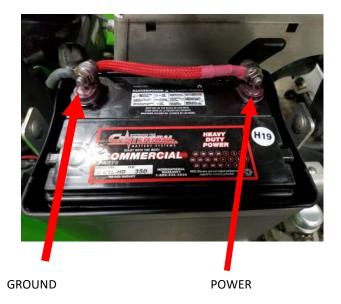

# LEFT SIDE

**STEP ONE:** Disconnect the battery, *ground* first and then *power* wire.

**NOTE:** Instructions are the same for both the right and left side, STEPS 2–3

• Connect the power wire from the wire harness to the engine solenoid.

 Reconnect the battery, ground first and then power wire along.