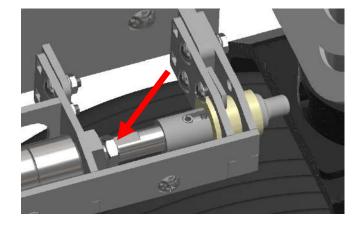

#### **STEP TWELVE:**

- Loosen the adjustment nut (11/16") on both cylinders. Fig. 1
- The cylinder is to be set at 1/2" inch from the end of the plunger to the edge of the yoke. Fig. 2

**TIP** Turn the tire so the hole is facing away from the cylinder shaft and use a 1/2" rod or bolt between the yoke and cylinder shaft.

Fig. 1

**NOTES:** 

**NOTES:** 

Steel Green Mfg. 824 S State Road 39 Lebanon, IN 46052 Steelgreenmfg.com

(765)-481-2890

| MANUAL   | MANUAL | DESCRIPTION         | KIT                 |
|----------|--------|---------------------|---------------------|
| PART NO. | REV.   |                     | PART NO.            |
| SGM-023  | В      | SG HILL SIDE ASSIST | A10040<br>A10040-36 |