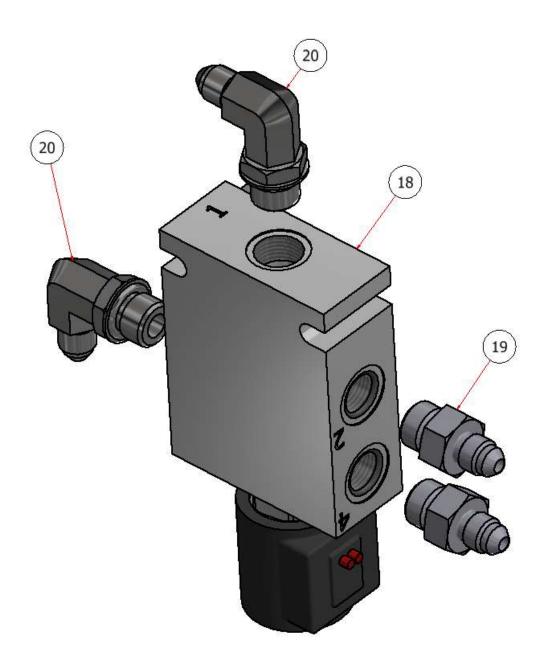

Use the  $3/8 \times 3/4$  carriage bolts and 3/8 nuts provided with the kit and attach the cylinder assemblies to the side of the chassis.

**STEP FIVE**: Attach the solenoid valve assembly (provided with the kit) to the upright on the *RIGHT SIDE*. Using the 1/4 x 2 hex bolts, washers, and nuts provided with the kit.

#### NOTE:

- Some parts not shown for clarity.
- The orientation of the "tee fittings" depending on the machine. (Fig 1) SG 46/52, (Fig 2) SG 36/42.
- The orientation of the valve, ports 2 & 4 face forward.

### STEP NINE: Hose Routing

 Connect one end of hose with "orange wrap" to the elbow fitting on the hydro pump.

 Connect the other end of hose with "orange wrap" to port 3 of the solenoid valve.

 Connect one end of hose with "red wrap" to the swivel tee fitting on the hydraulic control valve.

• Connect the other end of hose with "red wrap" to port "1" on the solenoid valve.

 Connect the elbow end of hose with "blue wrap" to port 2 on the solenoid valve.

 Connect the straight end of hose with "blue wrap" to the elbow fitting on the end of the cylinder (RIGHT SIDE OF THE MACHINE).

 Connect the elbow end of hose with "green wrap" to port 4 on the solenoid valve.

 Connect the straight end of hose with "green wrap" to the elbow fitting on the bottom of the cylinder (RIGHT SIDE OF THE MACHINE).