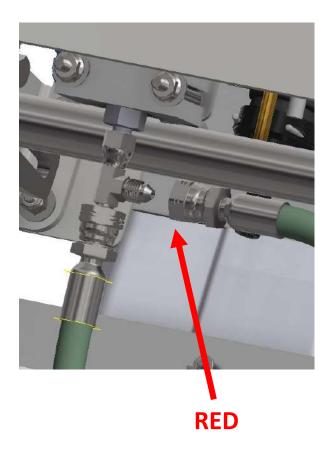

### STEP NINE: Hose Routing

 Connect one end of hose with "orange wrap" to the elbow fitting on the hydro pump.

 Connect the other end of hose with "orange wrap" to port 3 of the solenoid valve.

 Connect one end of hose with "red wrap" to the swivel tee fitting on the hydraulic control valve.

• Connect the other end of hose with "red wrap" to port "1" on the solenoid valve.

 Connect the elbow end of hose with "blue wrap" to port 2 on the solenoid valve.

 Connect the straight end of hose with "blue wrap" to the elbow fitting on the end of the cylinder (RIGHT SIDE OF THE MACHINE).