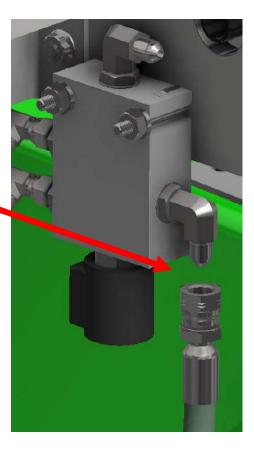

### STEP NINE: Hose Routing

 Connect one end of hose with "orange wrap" to the elbow fitting on the hydro pump.

 Connect the other end of hose with "orange wrap" to port 3 of the solenoid valve.

 Connect one end of hose with "red wrap" to the swivel tee fitting on the hydraulic control valve.

• Connect the other end of hose with "red wrap" to port "1" on the solenoid valve.

 Connect the elbow end of hose with "blue wrap" to port 2 on the solenoid valve.

 Connect the straight end of hose with "blue wrap" to the elbow fitting on the end of the cylinder (RIGHT SIDE OF THE MACHINE).

 Connect the elbow end of hose with "green wrap" to port 4 on the solenoid valve.

 Connect the straight end of hose with "green wrap" to the elbow fitting on the bottom of the cylinder (RIGHT SIDE OF THE MACHINE).