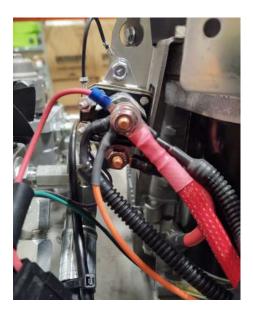

• Connect the power wire from the wire harness to the engine solenoid.

 Reconnect the battery, ground first and then power wire along.