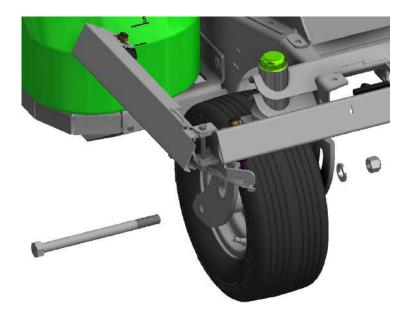

#### **STEP TWO:**

Remove the bolt and front tire.

• Remove the dust cover.

 Remove the cotter pin and nut which will release the yoke through the bottom.

### STEP THREE:

- Install the yokes W22-144 provided with the kit.
- Secure the yoke with the nut and carter pin.

Re-install the front tire.

**NOTE:** Regrease the bearings and housing.