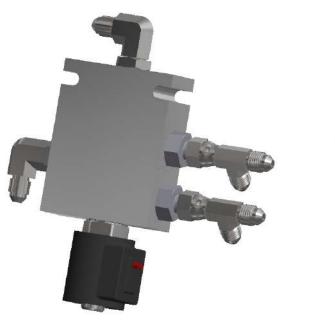

#### NOTE:

- Some parts not shown for clarity.
- The orientation of the "tee fittings" depending on the machine. (Fig 1) SG 46/52, (Fig 2) SG 36/42.
- The orientation of the valve, ports 2 & 4 face forward.