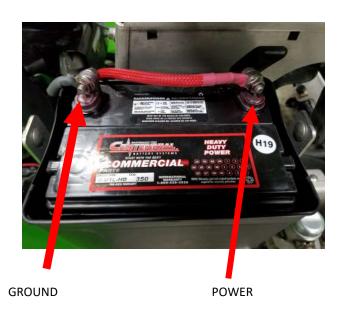

# LEFT SIDE

**STEP ONE:** Disconnect the battery, *ground* first and then *power* wire.

**NOTE:** Instructions are the same for both the right and left side, STEPS 2–3

• Connect the power wire from the wire harness to the engine solenoid.

 Reconnect the battery, ground first and then power wire along.