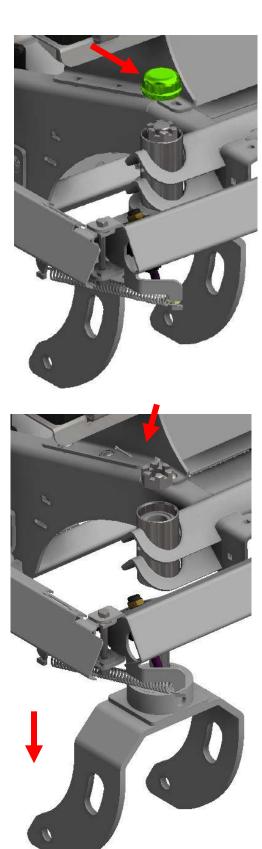

#### **STEP FOUR:**

**NOTE:** If your machine is older than mid October 2021: You will need to either

- Drill mounting holes in BOTH SIDES of the chassis using the dimensions in (Fig 1)or attach the cylinder assembly to the top of the chassis (STEPS 4&5) and use the bracket as a templet.
- Or weld the side of the cylinder assemblies to the chassis.

The cylinder assembly MUST be secured from the top and side both or warranty could be void.

Fig 1

**NOTE:** If you have a previous cylinder design, You will need to loosen the hopper and attach the cylinder under the hopper frame.

Use the  $3/8 \times 3/4$  carriage bolts and 3/8 nuts provided with the kit and attach the cylinder assemblies to the side of the chassis.

**STEP FIVE**: Attach the solenoid valve assembly (provided with the kit) to the upright on the *RIGHT SIDE*. Using the 1/4 x 2 hex bolts, washers, and nuts provided with the kit.