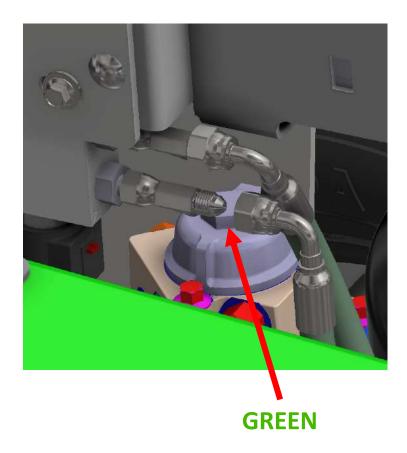

 Connect the elbow end of hose with "green wrap" to port 4 on the solenoid valve.

 Connect the straight end of hose with "green wrap" to the elbow fitting on the bottom of the cylinder (RIGHT SIDE OF THE MACHINE).

**GREEN** 

 Connect the end of hose with "black wrap" to the swivel tee fitting (PORT 4).

 Route the hose behind and around the engine and connect the other end of hose with "black wrap" to the elbow fitting on the bottom of the cylinder (LEFT SIDE OF THE MACHINE).