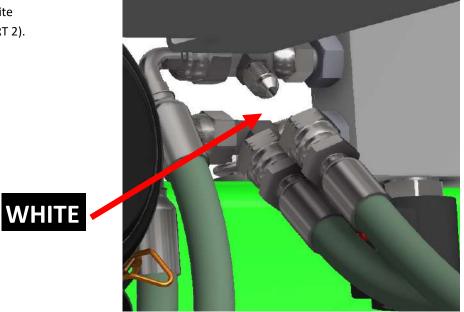

 Connect one end of hose with "white wrap" to the swivel tee fitting (PORT 2).

 Route the hose behind and around the engine and connect the other end of hose with "white wrap" to the elbow fitting on the end of the cylinder (LEFT SIDE OF THE MACHINE).