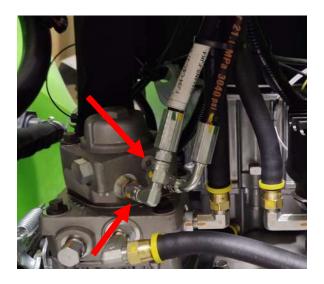

#### **STEP SEVEN:**

 Disconnect the return hose and fitting from the pump.

- Connect 1 H84031 "swivel tee fitting" (provided with the kit) to the return port.
- Reconnect the "swivel elbow fitting to the end of the "swivel tee fitting".

• Reconnect the return hose to "swivel tee fitting".

### STEP EIGHT:

• Disconnect the supply hose.

- Connect 1 (H84031) "swivel tee fitting", (provided with the kit) to the control valve.
- Reconnect the supply hose.

### STEP NINE: Hose Routing

 Connect one end of hose with "orange wrap" to the elbow fitting on the hydro pump.

 Connect the other end of hose with "orange wrap" to port 3 of the solenoid valve.

 Connect one end of hose with "red wrap" to the swivel tee fitting on the hydraulic control valve.

• Connect the other end of hose with "red wrap" to port "1" on the solenoid valve.

 Connect the elbow end of hose with "blue wrap" to port 2 on the solenoid valve.

 Connect the straight end of hose with "blue wrap" to the elbow fitting on the end of the cylinder (RIGHT SIDE OF THE MACHINE).