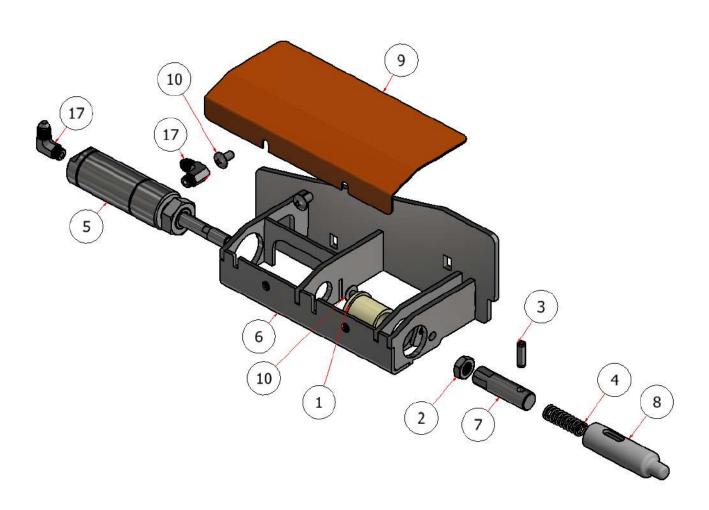

# **HILL SIDE ASSIST ATTACHMENT**

| HILL SIDE ASSIST KIT A10040 SG 46/52 |     |             |                                                |  |  |  |  |  |
|--------------------------------------|-----|-------------|------------------------------------------------|--|--|--|--|--|
| ITEM                                 | QTY | PART NUMBER | DESCRIPTION                                    |  |  |  |  |  |
| 1                                    | 2   | 6389K557    | 7/8" NYLON SLEEVE, BEARING, STRAIGHT STEER     |  |  |  |  |  |
| 2                                    | 2   | 91847A515   | 7/16-20 JAM NUT, STRAIGHT STEER                |  |  |  |  |  |
| 3                                    | 2   | 92373A367   | 1/4" X 7/8" SS ROLL PIN, STRAIGHT STEER        |  |  |  |  |  |
| 4                                    | 2   | 965K352     | 1.5" X .50D COMPRESSION SPRING, STRAIGHT STEER |  |  |  |  |  |
| 5                                    | 2   | H80601      | CYLINDER, CASTER LOCK                          |  |  |  |  |  |
| 6                                    | 1   | W22-141-R   | BRACKET, MOUNTING, HILL SIDE ASSIST, RIGHT     |  |  |  |  |  |
|                                      | 1   | W22-141-L   | BRACKET, MOUNTING, HILL SIDE ASSIST, LEFT      |  |  |  |  |  |
| 7                                    | 2   | R31029      | PLUNGER, HILL SIDE ASSIST                      |  |  |  |  |  |
| 8                                    | 2   | R31027      | PLUNGER, FORWARD, HILL SIDE ASSIST             |  |  |  |  |  |
| 9                                    | 1   | R22-146     | SHIELD, SAFETY, HILL SIDE ASSIST, RIGHT        |  |  |  |  |  |
| 9                                    | 1   | R22-146-L   | SHIELD, SAFETY, HILL SIDE ASSIST, LEFT         |  |  |  |  |  |
| 10                                   | 3   | TRPC-141S   | SCREW, PHILLIPS, SS-1/4-20 X 1                 |  |  |  |  |  |
| 11                                   | 10  | HFNCS-516S  | HEX NUT, 5/16 SS                               |  |  |  |  |  |
| 12                                   | 4   | CB-51634    | CARRIAGE BOLT, SS-5/16-18 X 3/4                |  |  |  |  |  |
| 13                                   | 2   | HFSSC-142   | HEX BOLT, 1/4 X 2                              |  |  |  |  |  |
| 14                                   | 2   | HFNCS-14S   | HEX NUT, 1/4-20                                |  |  |  |  |  |
| 15                                   | 2   | FWSS-14     | WASHER 1/4                                     |  |  |  |  |  |
| 16                                   | 6   | CB-37515    | CARRIAGE BOLT, SS-3/8 X 1-1/2                  |  |  |  |  |  |
| 17                                   | 4   | 50715K181   | TYPE 316 SS 37 DEGREE FLARED TUBE FITTING      |  |  |  |  |  |
| 18                                   | 1   | H80600      | SOLENOID VALVE, CASTER LOCK                    |  |  |  |  |  |
| 19                                   | 2   | H84003      | 1/4 MALE JIC X 3/8 ORB STR                     |  |  |  |  |  |
| 20                                   | 2   | H84000      | 1/4 MALE JIC X 3/8 ORB ELB                     |  |  |  |  |  |
| 21                                   | 1   | E40202      | SWITCH, PUMP, ROCKER                           |  |  |  |  |  |
| 22                                   | 1   | SG-7G1      | WIRE SET, 7 GALLON TANK                        |  |  |  |  |  |
| 23                                   | 2   | W22-144     | CASTER STOP ASSEMBLY, HILL ASSIST              |  |  |  |  |  |
| 24                                   | 1   | K10003      | KIT, HOSE, HILL SIDE ASSIST                    |  |  |  |  |  |
| 25                                   | 4   | H84031      | FITTING, TEE, 1/4 HOSE X 1/4 FEMALE JIC SWIVEL |  |  |  |  |  |
| 26                                   | 6   | HFNCS-375S  | HEX NUT, 3/8                                   |  |  |  |  |  |

| HILL SIDE ASSIST KIT A10040 SG 36/42 |     |             |                                                |  |  |  |  |  |
|--------------------------------------|-----|-------------|------------------------------------------------|--|--|--|--|--|
| ITEM                                 | QTY | PART NUMBER | DESCRIPTION                                    |  |  |  |  |  |
| 1                                    | 2   | 6389K557    | 7/8" NYLON SLEEVE, BEARING, STRAIGHT STEER     |  |  |  |  |  |
| 2                                    | 2   | 91847A515   | 7/16-20 JAM NUT, STRAIGHT STEER                |  |  |  |  |  |
| 3                                    | 2   | 92373A367   | 1/4" X 7/8" SS ROLL PIN, STRAIGHT STEER        |  |  |  |  |  |
| 4                                    | 2   | 965K352     | 1.5" X .50D COMPRESSION SPRING, STRAIGHT STEER |  |  |  |  |  |
| 5                                    | 2   | H80601      | CYLINDER, CASTER LOCK                          |  |  |  |  |  |
|                                      | 1   | W22-154-R   | BRACKET, MOUNTING, HILL SIDE ASSIST, RIGHT     |  |  |  |  |  |
| 6                                    | 1   | W22-154-L   | BRACKET, MOUNTING, HILL SIDE ASSIST, LEFT      |  |  |  |  |  |
| 7                                    | 2   | R31029      | PLUNGER, HILL SIDE ASSIST                      |  |  |  |  |  |
| 8                                    | 2   | R31027      | 27 PLUNGER, FORWARD, HILL SIDE ASSIST          |  |  |  |  |  |
| 9                                    | 1   | R22-146     | SHIELD, SAFETY, HILL SIDE ASSIST, RIGHT        |  |  |  |  |  |
|                                      | 1   | R22-146-L   | SHIELD, SAFETY, HILL SIDE ASSIST, LEFT         |  |  |  |  |  |
| 10                                   | 3   | TRPC-141S   | SCREW, PHILLIPS, SS-1/4-20 X 1                 |  |  |  |  |  |
| 11                                   | 10  | HFNCS-516S  | HEX NUT, 5/16 SS                               |  |  |  |  |  |
| 12                                   | 4   | CB-51634    | CARRIAGE BOLT, SS-5/16-18 X 3/4                |  |  |  |  |  |
| 13                                   | 2   | HFSSC-142   | HEX BOLT, 1/4 X 2                              |  |  |  |  |  |
| 14                                   | 2   | HFNCS-14SS  | HEX NUT, 1/4-20 SS                             |  |  |  |  |  |
| 15                                   | 2   | FWSS-14     | WASHER 1/4                                     |  |  |  |  |  |
| 16                                   | 6   | CB-37515    | CARRIAGE BOLT, 3/8 X 1-1/2                     |  |  |  |  |  |
| 17                                   | 4   | 50715K181   | TYPE 316 SS 37 DEGREE FLARED TUBE FITTING      |  |  |  |  |  |
| 18                                   | 1   | H80600      | SOLENOID VALVE, CASTER LOCK                    |  |  |  |  |  |
| 19                                   | 2   | H84003      | 1/4 MALE JIC X 3/8 ORB STR                     |  |  |  |  |  |
| 20                                   | 2   | H84000      | 1/4 MALE JIC X 3/8 ORB ELB                     |  |  |  |  |  |
| 21                                   | 1   | E40202      | SWITCH, PUMP, ROCKER                           |  |  |  |  |  |
| 22                                   | 1   | SG-7G1      | WIRE SET, 7 GALLON TANK                        |  |  |  |  |  |
| 23                                   | 2   | W22-144     | CASTER STOP ASSEMBLY, HILL ASSIST              |  |  |  |  |  |
| 24                                   | 1   | K10003      | KIT, HOSE, HILL SIDE ASSIST                    |  |  |  |  |  |
| 25                                   | 4   | H84031      | FITTING, TEE, 1/4 HOSE X 1/4 FEMALE JIC SWIVEL |  |  |  |  |  |
| 26                                   | 6   | HFNCS-375S  | HEX NUT, 3/8                                   |  |  |  |  |  |
| 27                                   | 2   | H84008      | 1/4 MALE JIC x 1/4 FEMALE SWIVEL NUT ELB       |  |  |  |  |  |

#### NOTE:

- Some parts not shown for clarity.
- The orientation of the "tee fittings" depending on the machine. (Fig 1) SG 46/52, (Fig 2) SG 36/42.
- The orientation of the valve, ports 2 & 4 face forward.