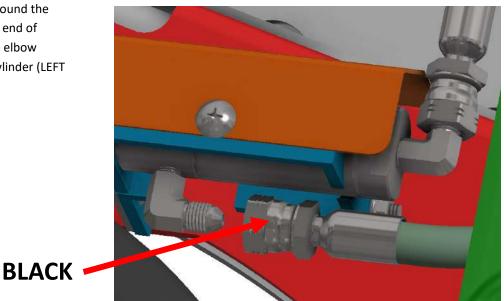

**GREEN** 

 Connect the end of hose with "black wrap" to the swivel tee fitting (PORT 4).

 Route the hose behind and around the engine and connect the other end of hose with "black wrap" to the elbow fitting on the bottom of the cylinder (LEFT SIDE OF THE MACHINE).