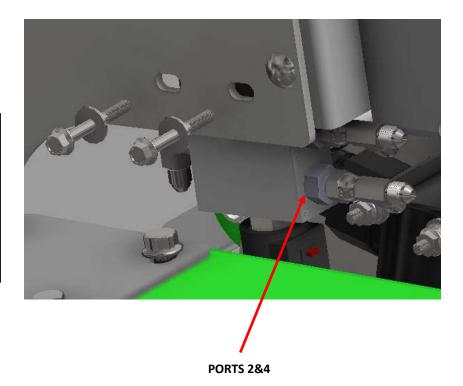

#### NOTE:

- Some parts not shown for clarity.
- The orientation of the "tee fittings" depending on the machine. (Fig 1) SG 46/52, (Fig 2) SG 36/42.
- The orientation of the valve, ports 2 & 4 face forward.