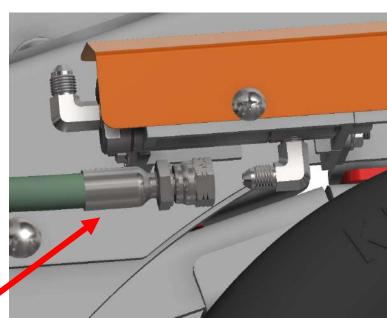

• Connect the other end of hose with "red wrap" to port "1" on the solenoid valve.

 Connect the elbow end of hose with "blue wrap" to port 2 on the solenoid valve.

 Connect the straight end of hose with "blue wrap" to the elbow fitting on the end of the cylinder (RIGHT SIDE OF THE MACHINE).