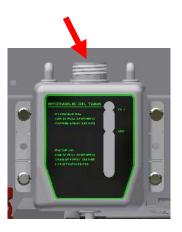

#### **STEP SIX:**

 Remove the knee pad to access the hydraulic oil reservoir.

- Loosen and remove the cap from the hydraulic oil reservoir.
- Disconnect the rear hoses from the hydraulic pumps, place the hoses over a proper container draining the hydraulic oil.
- Once the oil has been drained, reconnect the hoses to the pumps.