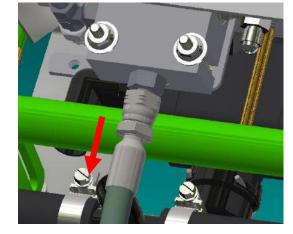

#### **STEP SEVEN:**

 Disconnect the return hose and fitting from the pump.

- Connect 1 H84031 "swivel tee fitting" (provided with the kit) to the return port.
- Reconnect the "swivel elbow fitting to the end of the "swivel tee fitting".

• Reconnect the return hose to "swivel tee fitting".