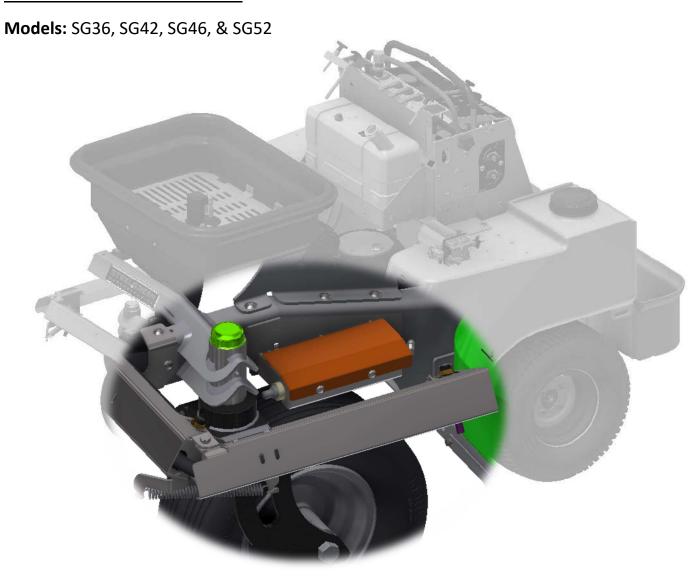

# **INSTRUCTION MANUAL**

# **HILL SIDE ASSIST ATTACHMENT**

| HILL SIDE ASSIST KIT A10040 SG 46/52 |     |             |                                                |  |  |  |  |  |
|--------------------------------------|-----|-------------|------------------------------------------------|--|--|--|--|--|
| ITEM                                 | QTY | PART NUMBER | DESCRIPTION                                    |  |  |  |  |  |
| 1                                    | 2   | 6389K557    | 7/8" NYLON SLEEVE, BEARING, STRAIGHT STEER     |  |  |  |  |  |
| 2                                    | 2   | 91847A515   | 7/16-20 JAM NUT, STRAIGHT STEER                |  |  |  |  |  |
| 3                                    | 2   | 92373A367   | 1/4" X 7/8" SS ROLL PIN, STRAIGHT STEER        |  |  |  |  |  |
| 4                                    | 2   | 965K352     | 1.5" X .50D COMPRESSION SPRING, STRAIGHT STEER |  |  |  |  |  |
| 5                                    | 2   | H80601      | CYLINDER, CASTER LOCK                          |  |  |  |  |  |
| 6                                    | 1   | W22-141-R   | BRACKET, MOUNTING, HILL SIDE ASSIST, RIGHT     |  |  |  |  |  |
|                                      | 1   | W22-141-L   | BRACKET, MOUNTING, HILL SIDE ASSIST, LEFT      |  |  |  |  |  |
| 7                                    | 2   | R31029      | PLUNGER, HILL SIDE ASSIST                      |  |  |  |  |  |
| 8                                    | 2   | R31027      | PLUNGER, FORWARD, HILL SIDE ASSIST             |  |  |  |  |  |
| 9                                    | 1   | R22-146     | SHIELD, SAFETY, HILL SIDE ASSIST, RIGHT        |  |  |  |  |  |
| 9                                    | 1   | R22-146-L   | SHIELD, SAFETY, HILL SIDE ASSIST, LEFT         |  |  |  |  |  |
| 10                                   | 3   | TRPC-141S   | SCREW, PHILLIPS, SS-1/4-20 X 1                 |  |  |  |  |  |
| 11                                   | 10  | HFNCS-516S  | HEX NUT, 5/16 SS                               |  |  |  |  |  |
| 12                                   | 4   | CB-51634    | CARRIAGE BOLT, SS-5/16-18 X 3/4                |  |  |  |  |  |
| 13                                   | 2   | HFSSC-142   | HEX BOLT, 1/4 X 2                              |  |  |  |  |  |
| 14                                   | 2   | HFNCS-14S   | HEX NUT, 1/4-20                                |  |  |  |  |  |
| 15                                   | 2   | FWSS-14     | WASHER 1/4                                     |  |  |  |  |  |
| 16                                   | 6   | CB-37515    | CARRIAGE BOLT, SS-3/8 X 1-1/2                  |  |  |  |  |  |
| 17                                   | 4   | 50715K181   | TYPE 316 SS 37 DEGREE FLARED TUBE FITTING      |  |  |  |  |  |
| 18                                   | 1   | H80600      | SOLENOID VALVE, CASTER LOCK                    |  |  |  |  |  |
| 19                                   | 2   | H84003      | 1/4 MALE JIC X 3/8 ORB STR                     |  |  |  |  |  |
| 20                                   | 2   | H84000      | 1/4 MALE JIC X 3/8 ORB ELB                     |  |  |  |  |  |
| 21                                   | 1   | E40202      | SWITCH, PUMP, ROCKER                           |  |  |  |  |  |
| 22                                   | 1   | SG-7G1      | WIRE SET, 7 GALLON TANK                        |  |  |  |  |  |
| 23                                   | 2   | W22-144     | CASTER STOP ASSEMBLY, HILL ASSIST              |  |  |  |  |  |
| 24                                   | 1   | K10003      | KIT, HOSE, HILL SIDE ASSIST                    |  |  |  |  |  |
| 25                                   | 4   | H84031      | FITTING, TEE, 1/4 HOSE X 1/4 FEMALE JIC SWIVEL |  |  |  |  |  |
| 26                                   | 6   | HFNCS-375S  | HEX NUT, 3/8                                   |  |  |  |  |  |