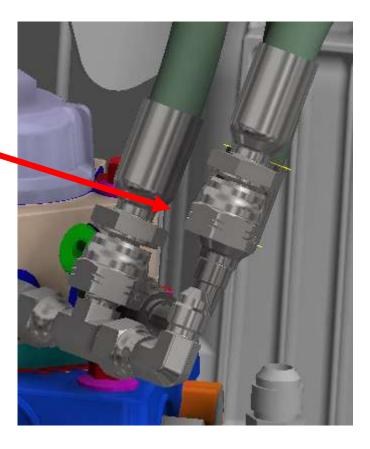

### STEP NINE: Hose Routing

 Connect one end of hose with "orange wrap" to the elbow fitting on the hydro pump.

 Connect the other end of hose with "orange wrap" to port 3 of the solenoid valve.

 Connect one end of hose with "red wrap" to the swivel tee fitting on the hydraulic control valve.

• Connect the other end of hose with "red wrap" to port "1" on the solenoid valve.

 Connect the elbow end of hose with "blue wrap" to port 2 on the solenoid valve.

 Connect the straight end of hose with "blue wrap" to the elbow fitting on the end of the cylinder (RIGHT SIDE OF THE MACHINE).