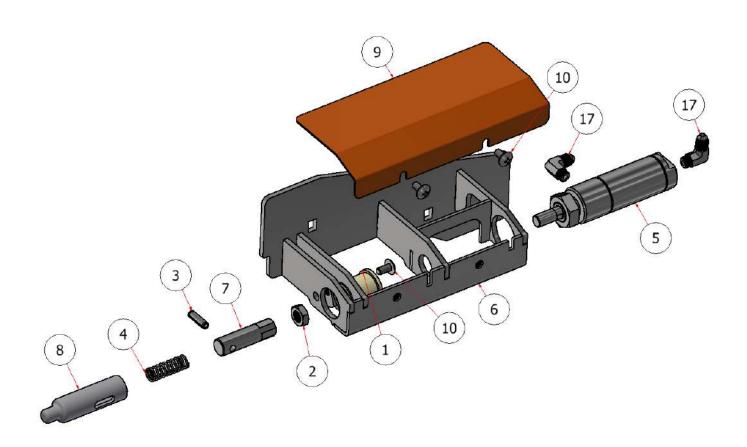

# **HILL SIDE ASSIST ATTACHMENT**

| HILL SIDE ASSIST KIT A10040 SG 46/52 |     |             |                                                |  |  |  |  |  |
|--------------------------------------|-----|-------------|------------------------------------------------|--|--|--|--|--|
| ITEM                                 | QTY | PART NUMBER | DESCRIPTION                                    |  |  |  |  |  |
| 1                                    | 2   | 6389K557    | 7/8" NYLON SLEEVE, BEARING, STRAIGHT STEER     |  |  |  |  |  |
| 2                                    | 2   | 91847A515   | 7/16-20 JAM NUT, STRAIGHT STEER                |  |  |  |  |  |
| 3                                    | 2   | 92373A367   | 1/4" X 7/8" SS ROLL PIN, STRAIGHT STEER        |  |  |  |  |  |
| 4                                    | 2   | 965K352     | 1.5" X .50D COMPRESSION SPRING, STRAIGHT STEER |  |  |  |  |  |
| 5                                    | 2   | H80601      | CYLINDER, CASTER LOCK                          |  |  |  |  |  |
| 6                                    | 1   | W22-141-R   | BRACKET, MOUNTING, HILL SIDE ASSIST, RIGHT     |  |  |  |  |  |
|                                      | 1   | W22-141-L   | BRACKET, MOUNTING, HILL SIDE ASSIST, LEFT      |  |  |  |  |  |
| 7                                    | 2   | R31029      | PLUNGER, HILL SIDE ASSIST                      |  |  |  |  |  |
| 8                                    | 2   | R31027      | PLUNGER, FORWARD, HILL SIDE ASSIST             |  |  |  |  |  |
| 9                                    | 1   | R22-146     | SHIELD, SAFETY, HILL SIDE ASSIST, RIGHT        |  |  |  |  |  |
| 9                                    | 1   | R22-146-L   | SHIELD, SAFETY, HILL SIDE ASSIST, LEFT         |  |  |  |  |  |
| 10                                   | 3   | TRPC-141S   | SCREW, PHILLIPS, SS-1/4-20 X 1                 |  |  |  |  |  |
| 11                                   | 10  | HFNCS-516S  | HEX NUT, 5/16 SS                               |  |  |  |  |  |
| 12                                   | 4   | CB-51634    | CARRIAGE BOLT, SS-5/16-18 X 3/4                |  |  |  |  |  |
| 13                                   | 2   | HFSSC-142   | HEX BOLT, 1/4 X 2                              |  |  |  |  |  |
| 14                                   | 2   | HFNCS-14S   | HEX NUT, 1/4-20                                |  |  |  |  |  |
| 15                                   | 2   | FWSS-14     | WASHER 1/4                                     |  |  |  |  |  |
| 16                                   | 6   | CB-37515    | CARRIAGE BOLT, SS-3/8 X 1-1/2                  |  |  |  |  |  |
| 17                                   | 4   | 50715K181   | TYPE 316 SS 37 DEGREE FLARED TUBE FITTING      |  |  |  |  |  |
| 18                                   | 1   | H80600      | SOLENOID VALVE, CASTER LOCK                    |  |  |  |  |  |
| 19                                   | 2   | H84003      | 1/4 MALE JIC X 3/8 ORB STR                     |  |  |  |  |  |
| 20                                   | 2   | H84000      | 1/4 MALE JIC X 3/8 ORB ELB                     |  |  |  |  |  |
| 21                                   | 1   | E40202      | SWITCH, PUMP, ROCKER                           |  |  |  |  |  |
| 22                                   | 1   | SG-7G1      | WIRE SET, 7 GALLON TANK                        |  |  |  |  |  |
| 23                                   | 2   | W22-144     | CASTER STOP ASSEMBLY, HILL ASSIST              |  |  |  |  |  |
| 24                                   | 1   | K10003      | KIT, HOSE, HILL SIDE ASSIST                    |  |  |  |  |  |
| 25                                   | 4   | H84031      | FITTING, TEE, 1/4 HOSE X 1/4 FEMALE JIC SWIVEL |  |  |  |  |  |
| 26                                   | 6   | HFNCS-375S  | HEX NUT, 3/8                                   |  |  |  |  |  |

| HILL SIDE ASSIST KIT A10040 SG 36/42 |     |             |                                                |  |  |  |  |  |
|--------------------------------------|-----|-------------|------------------------------------------------|--|--|--|--|--|
| ITEM                                 | QTY | PART NUMBER | DESCRIPTION                                    |  |  |  |  |  |
| 1                                    | 2   | 6389K557    | 7/8" NYLON SLEEVE, BEARING, STRAIGHT STEER     |  |  |  |  |  |
| 2                                    | 2   | 91847A515   | 7/16-20 JAM NUT, STRAIGHT STEER                |  |  |  |  |  |
| 3                                    | 2   | 92373A367   | 1/4" X 7/8" SS ROLL PIN, STRAIGHT STEER        |  |  |  |  |  |
| 4                                    | 2   | 965K352     | 1.5" X .50D COMPRESSION SPRING, STRAIGHT STEER |  |  |  |  |  |
| 5                                    | 2   | H80601      | CYLINDER, CASTER LOCK                          |  |  |  |  |  |
|                                      | 1   | W22-154-R   | BRACKET, MOUNTING, HILL SIDE ASSIST, RIGHT     |  |  |  |  |  |
| 6                                    | 1   | W22-154-L   | BRACKET, MOUNTING, HILL SIDE ASSIST, LEFT      |  |  |  |  |  |
| 7                                    | 2   | R31029      | PLUNGER, HILL SIDE ASSIST                      |  |  |  |  |  |
| 8                                    | 2   | R31027      | 27 PLUNGER, FORWARD, HILL SIDE ASSIST          |  |  |  |  |  |
| 9                                    | 1   | R22-146     | SHIELD, SAFETY, HILL SIDE ASSIST, RIGHT        |  |  |  |  |  |
|                                      | 1   | R22-146-L   | SHIELD, SAFETY, HILL SIDE ASSIST, LEFT         |  |  |  |  |  |
| 10                                   | 3   | TRPC-141S   | SCREW, PHILLIPS, SS-1/4-20 X 1                 |  |  |  |  |  |
| 11                                   | 10  | HFNCS-516S  | HEX NUT, 5/16 SS                               |  |  |  |  |  |
| 12                                   | 4   | CB-51634    | CARRIAGE BOLT, SS-5/16-18 X 3/4                |  |  |  |  |  |
| 13                                   | 2   | HFSSC-142   | HEX BOLT, 1/4 X 2                              |  |  |  |  |  |
| 14                                   | 2   | HFNCS-14SS  | HEX NUT, 1/4-20 SS                             |  |  |  |  |  |
| 15                                   | 2   | FWSS-14     | WASHER 1/4                                     |  |  |  |  |  |
| 16                                   | 6   | CB-37515    | CARRIAGE BOLT, 3/8 X 1-1/2                     |  |  |  |  |  |
| 17                                   | 4   | 50715K181   | TYPE 316 SS 37 DEGREE FLARED TUBE FITTING      |  |  |  |  |  |
| 18                                   | 1   | H80600      | SOLENOID VALVE, CASTER LOCK                    |  |  |  |  |  |
| 19                                   | 2   | H84003      | 1/4 MALE JIC X 3/8 ORB STR                     |  |  |  |  |  |
| 20                                   | 2   | H84000      | 1/4 MALE JIC X 3/8 ORB ELB                     |  |  |  |  |  |
| 21                                   | 1   | E40202      | SWITCH, PUMP, ROCKER                           |  |  |  |  |  |
| 22                                   | 1   | SG-7G1      | WIRE SET, 7 GALLON TANK                        |  |  |  |  |  |
| 23                                   | 2   | W22-144     | CASTER STOP ASSEMBLY, HILL ASSIST              |  |  |  |  |  |
| 24                                   | 1   | K10003      | KIT, HOSE, HILL SIDE ASSIST                    |  |  |  |  |  |
| 25                                   | 4   | H84031      | FITTING, TEE, 1/4 HOSE X 1/4 FEMALE JIC SWIVEL |  |  |  |  |  |
| 26                                   | 6   | HFNCS-375S  | HEX NUT, 3/8                                   |  |  |  |  |  |
| 27                                   | 2   | H84008      | 1/4 MALE JIC x 1/4 FEMALE SWIVEL NUT ELB       |  |  |  |  |  |

#### NOTE:

- Some parts not shown for clarity.
- The orientation of the "tee fittings" depending on the machine. (Fig 1) SG 46/52, (Fig 2) SG 36/42.
- The orientation of the valve, ports 2 & 4 face forward.

Fig 2 SG 36/42 Valve Assembly