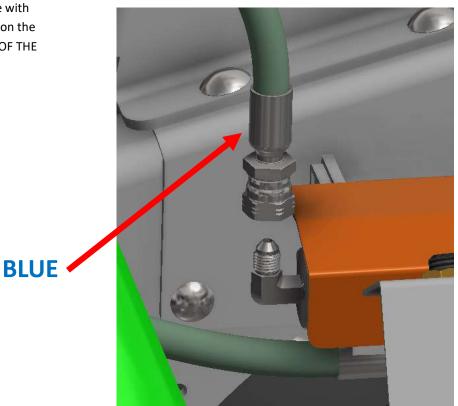

• Connect the other end of hose with "red wrap" to port "1" on the solenoid valve.

 Connect the elbow end of hose with "blue wrap" to port 2 on the solenoid valve.

 Connect the straight end of hose with "blue wrap" to the elbow fitting on the end of the cylinder (RIGHT SIDE OF THE MACHINE).