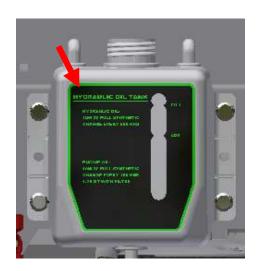

#### **STEP SIX:**

 Remove the knee pad to access the hydraulic oil reservoir.

- Loosen and remove the cap from the hydraulic oil reservoir.
- Disconnect the rear hoses from the hydraulic pumps, place the hoses over a proper container draining the hydraulic oil.
- Once the oil has been drained, reconnect the hoses to the pumps.