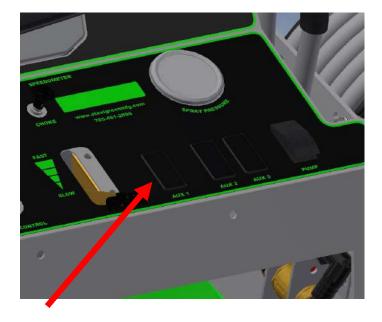

#### STEP TEN:

 Remove the plastic "blank" cap from an available "Aux" port.

 Attach the rocker switch in the opening with the long side of the switch facing the "Aux 1" label.

 Connect the end of the wire harness to the bottom of the rocker switch.