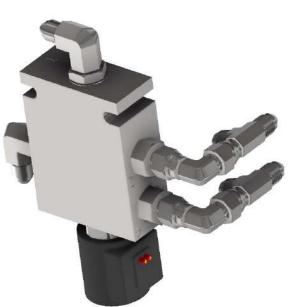

#### NOTE:

- Some parts not shown for clarity.
- The orientation of the "tee fittings" depending on the machine. (Fig 1) SG 46/52, (Fig 2) SG 36/42.
- The orientation of the valve, ports 2 & 4 face forward.

Fig 2 SG 36/42 Valve Assembly