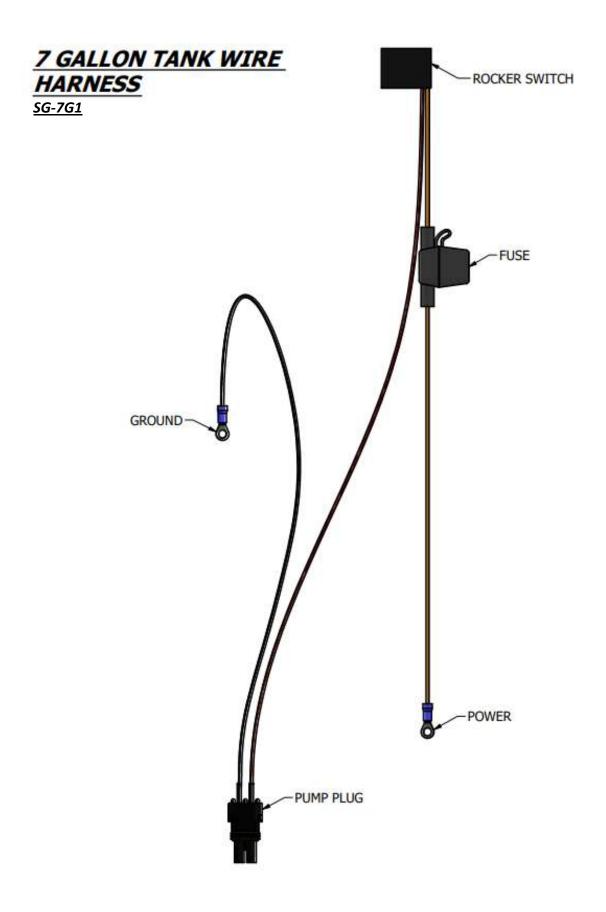

#### STEP TEN:

 Remove the plastic "blank" cap from an available "Aux" port.

 Attach the rocker switch in the opening with the long side of the switch facing the "Aux 1" label.

 Connect the end of the wire harness to the bottom of the rocker switch.

 Connect the ground wire from the harness to the ground nut on the cross member.

 Route the harness down the bundle with the other wire harnesses and neatly zip tie them together.

• Connect the pump plug from wire harness to the solenoid valve.

• Connect the power wire from the wire harness to the engine solenoid.

 Reconnect the battery, ground first and then power wire along.