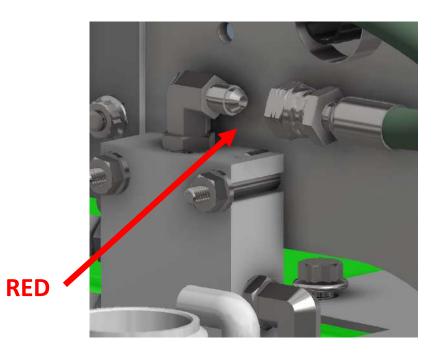

### STEP NINE: Hose Routing

 Connect one end of hose with "orange wrap" to the elbow fitting on the hydro pump.

 Connect the other end of hose with "orange wrap" to port 3 of the solenoid valve.

 Connect one end of hose with "red wrap" to the swivel tee fitting on the hydraulic control valve.

• Connect the other end of hose with "red wrap" to port "1" on the solenoid valve.

 Connect the elbow end of hose with "blue wrap" to port 2 on the solenoid valve.

 Connect the straight end of hose with "blue wrap" to the elbow fitting on the end of the cylinder (RIGHT SIDE OF THE MACHINE).