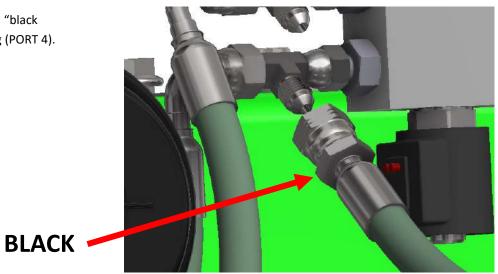

**GREEN** 

 Connect the end of hose with "black wrap" to the swivel tee fitting (PORT 4).

 Route the hose behind and around the engine and connect the other end of hose with "black wrap" to the elbow fitting on the bottom of the cylinder (LEFT SIDE OF THE MACHINE).