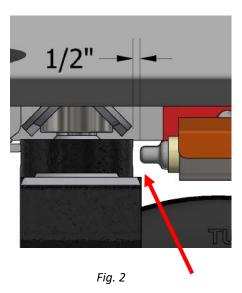

#### **STEP TWELVE:**

- Loosen the adjustment nut (11/16") on both cylinders. Fig. 1
- The cylinder is to be set at 1/2" inch from the end of the plunger to the edge of the yoke. Fig. 2

**TIP** Turn the tire so the hole is facing away from the cylinder shaft and use a 1/2" rod or bolt between the yoke and cylinder shaft.