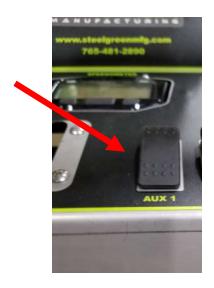

#### STEP TEN:

 Remove the plastic "blank" cap from an available "Aux" port.

 Attach the rocker switch in the opening with the long side of the switch facing the "Aux 1" label.

 Connect the end of the wire harness to the bottom of the rocker switch.