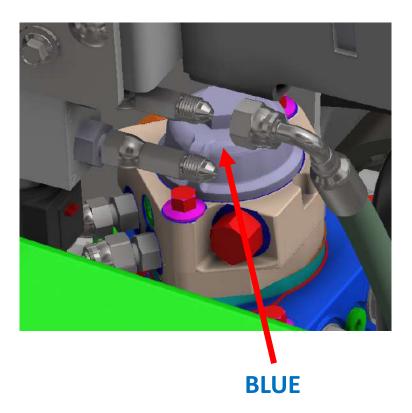

• Connect the other end of hose with "red wrap" to port "1" on the solenoid valve.

 Connect the elbow end of hose with "blue wrap" to port 2 on the solenoid valve.

 Connect the straight end of hose with "blue wrap" to the elbow fitting on the end of the cylinder (RIGHT SIDE OF THE MACHINE).

 Connect the elbow end of hose with "green wrap" to port 4 on the solenoid valve.

 Connect the straight end of hose with "green wrap" to the elbow fitting on the bottom of the cylinder (RIGHT SIDE OF THE MACHINE).