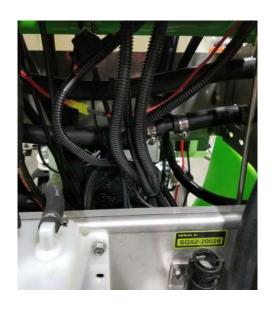

# LEFT SIDE

**STEP ONE:** Disconnect the battery, *ground* first and then *power* wire.

**NOTE:** Instructions are the same for both the right and left side, STEPS 2–3