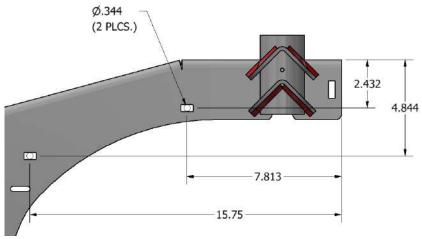

#### **STEP FOUR:**

**NOTE:** If your machine is older than mid October 2021: You will need to either

- Drill mounting holes in BOTH SIDES of the chassis using the dimensions in (Fig 1)or attach the cylinder assembly to the top of the chassis (STEPS 4&5) and use the bracket as a templet.
- Or weld the side of the cylinder assemblies to the chassis.

The cylinder assembly MUST be secured from the top and side both or warranty could be void.

Fig 1

**NOTE:** If you have a previous cylinder design, You will need to loosen the hopper and attach the cylinder under the hopper frame.