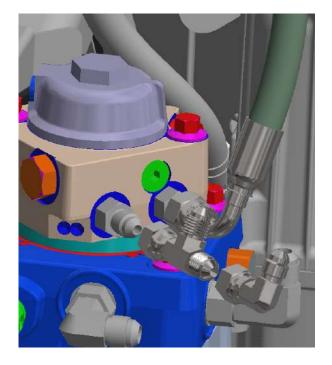

#### NOTE:

- Some parts not shown for clarity.
- The orientation of the "tee fittings" depending on the machine. (Fig 1) SG 46/52, (Fig 2) SG 36/42.
- The orientation of the valve, ports 2 & 4 face forward.

Fig 2 SG 36/42 Valve Assembly