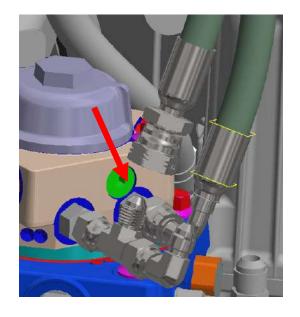

Use the  $3/8 \times 3/4$  carriage bolts and 3/8 nuts provided with the kit and attach the cylinder assemblies to the side of the chassis.

**STEP FIVE**: Attach the solenoid valve assembly (provided with the kit) to the upright on the *RIGHT SIDE*. Using the 1/4 x 2 hex bolts, washers, and nuts provided with the kit.