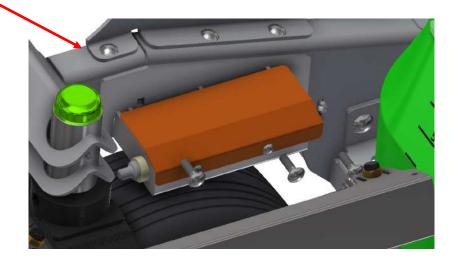

Use the  $3/8 \times 3/4$  carriage bolts and 3/8 nuts provided with the kit and attach the cylinder assemblies to the side of the chassis.

**STEP FIVE**: Attach the solenoid valve assembly (provided with the kit) to the upright on the *RIGHT SIDE*. Using the 1/4 x 2 hex bolts, washers, and nuts provided with the kit.