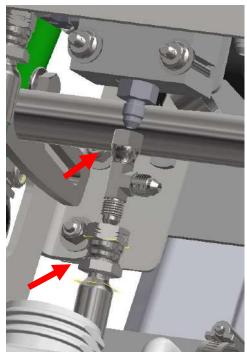

#### NOTE:

- Some parts not shown for clarity.
- The orientation of the "tee fittings" depending on the machine. (Fig 1) SG 46/52, (Fig 2) SG 36/42.
- The orientation of the valve, ports 2 & 4 face forward.

Fig 2 SG 36/42 Valve Assembly