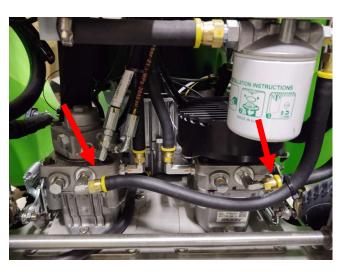

#### **STEP SIX:**

 Remove the knee pad to access the hydraulic oil reservoir.

- Loosen and remove the cap from the hydraulic oil reservoir.
- Disconnect the rear hoses from the hydraulic pumps, place the hoses over a proper container draining the hydraulic oil.
- Once the oil has been drained, reconnect the hoses to the pumps.

#### **STEP SEVEN:**

 Disconnect the return hose and fitting from the pump.

- Connect 1 H84031 "swivel tee fitting" (provided with the kit) to the return port.
- Reconnect the "swivel elbow fitting to the end of the "swivel tee fitting".

• Reconnect the return hose to "swivel tee fitting".

### STEP EIGHT:

• Disconnect the supply hose.

- Connect 1 (H84031) "swivel tee fitting", (provided with the kit) to the control valve.
- Reconnect the supply hose.