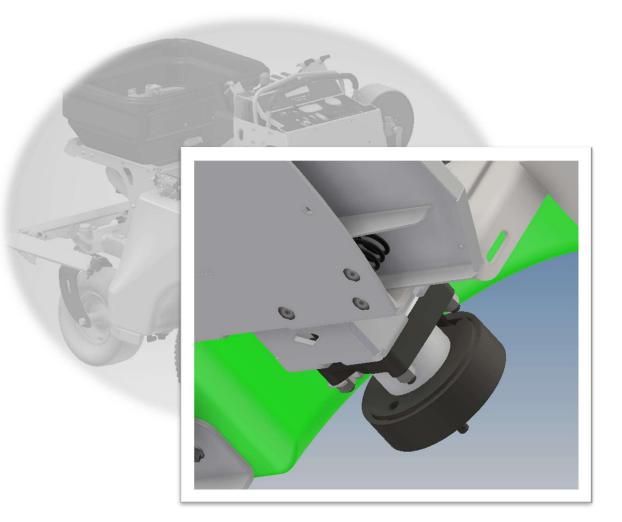

#### PARKING BRAKE ADJUSTMENT INSTRUCTIONS

**STEP FOUR:** Readjust the spring tension by loosening or tightening the spring bolt.

Steel Green Mfg. 824 S State Road 39 Lebanon, IN 46052 (765)-481-2890 www.steelgreenmfg.com