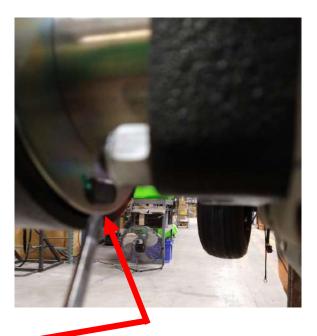

#### **STEP THREE:**

- Insert the adjustment spoon
- Pull the spoon down to tighten
- Up to loosen