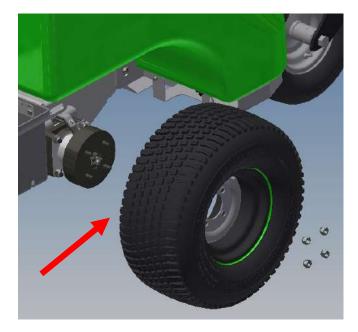

#### PARKING BRAKE ADJUSTMENT INSTRUCTIONS

**NOTE:** Instructions are the same for both sides.

**STEP ONE:** Loosen the lug nuts and remove the rear tire.

**STEP TWO:** Locate and remove the rubber tab on the inside of the hub.