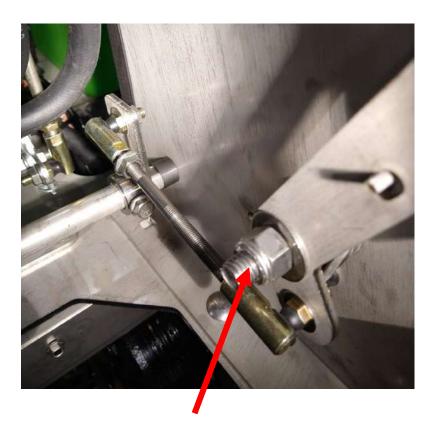

#### PARKING BRAKE ADJUSTMENT INSTRUCTIONS

**STEP FOUR:** Readjust the spring tension by loosening or tightening the spring bolt.

Steel Green Mfg. 824 S State Road 39 Lebanon, IN 46052 (765)-481-2890 www.steelgreenmfg.com