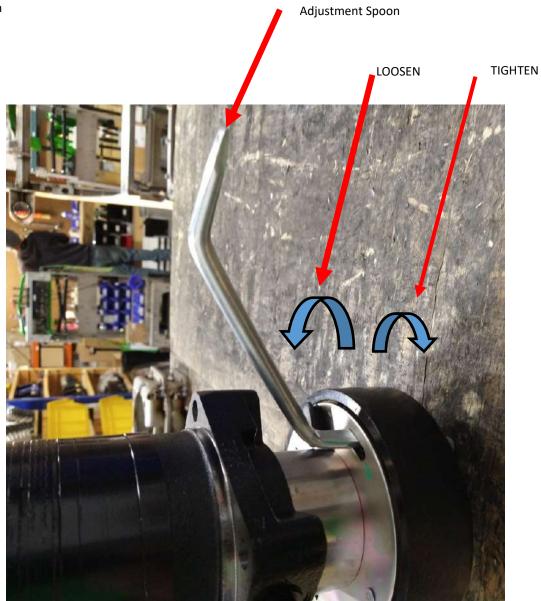

#### **STEP THREE:**

- Insert the adjustment spoon
- Pull the spoon down to tighten
- Up to loosen