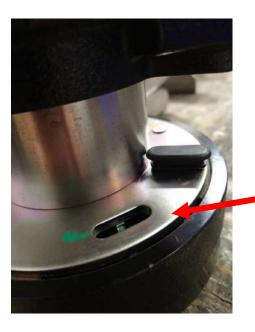

#### PARKING BRAKE ADJUSTMENT INSTRUCTIONS

**NOTE:** Instructions are the same for both sides.

**STEP ONE:** Loosen the lug nuts and remove the rear tire.

**STEP TWO:** Locate and remove the rubber tab on the inside of the hub.