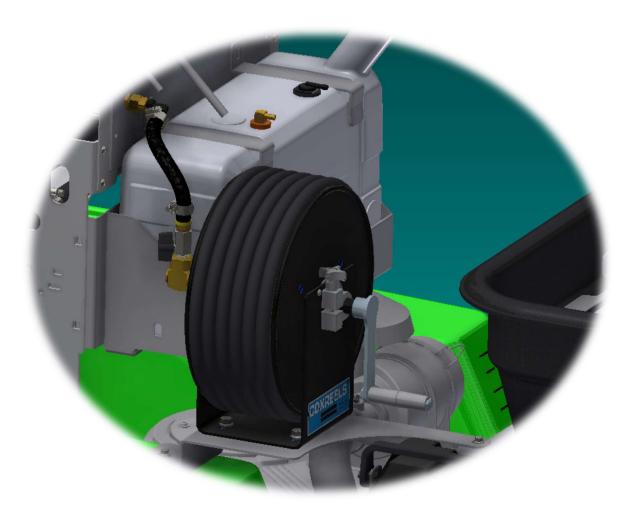

#### **SG36 HOSE REEL OPTION**

Models: SG36

## WARNING!

-Flammable gas.

**STEP SIX:** Attach the hose reel to the mounting bracket (HFSSC-3875) and (HFNCS-38S).

**STEP SEVEN**: Install the barb fitting (S52021) to the bulkhead fitting above the fuel tank.