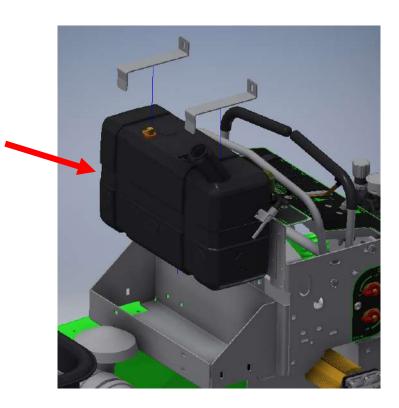

**STEP ONE:** Disconnect the battery, *ground* first and then *power* wire.

**STEP TWO:** Disconnect the coil hose and ball valve.

**STEP THREE:** Disconnect and remove the fuel tank.

**STEP FOUR:** Attach the hose reel mounting bracket.