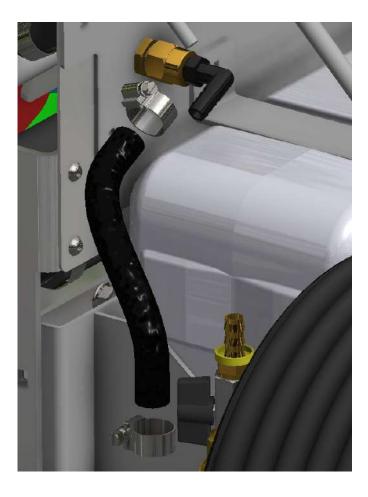

## WARNING!

-Flammable gas.

**STEP SIX:** Attach the hose reel to the mounting bracket (HFSSC-3875) and (HFNCS-38S).

**STEP SEVEN**: Install the barb fitting (S52021) to the bulkhead fitting above the fuel tank.

**STEP EIGHT:** Attach the 3/8" hose (S55005) to the hose barb fittings and securely fasten with (2) 3/8" hose clamps (MS4).

**STEP NINE:** Reconnect the battery, *power* wire first along with the *pump power wire* from the wiring harness, and then reconnect the *ground* wire.