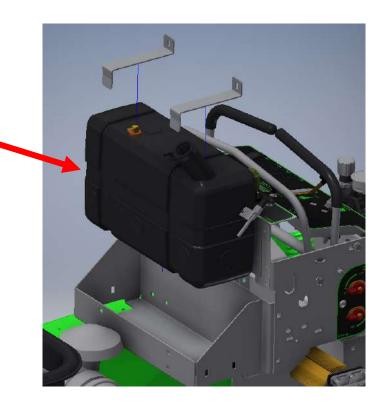

|  |  |
| 12         | 2   | MS4         | 3/8 HOSE CLAMP                                |  |  |
| 13         | 3   | HFNCS-14S   | HEX FLANGE NUT 1/4                            |  |  |

**STEP ONE:** Disconnect the battery, *ground* first and then *power* wire.



**STEP TWO:** Disconnect the coil hose and ball valve.



**STEP THREE:** Disconnect and remove the fuel tank.



**STEP FOUR:** Attach the hose reel mounting bracket.

Attachment points:

- Red, front tank (HFSSC-145)
- Green, fuel tank bracket (CB-154SS) and (HFNCS-14S).
- Blue, corner of the hopper support (HFSSC-1475) and (HFNCS-14S).

**NOTE:** bracket shown in color for clarity.



**STEP FIVE:** Reinstall the fuel tank.

# **CAUTION!**

-Beware of excess fuel in the lines.

-Fuel spillage.

## WARNING!

-Flammable gas.



**STEP SIX:** Attach the hose reel to the mounting bracket (HFSSC-3875) and (HFNCS-38S).



**STEP SEVEN**: Install the barb fitting (S52021) to the bulkhead fitting above the fuel tank.



**STEP EIGHT:** Attach the 3/8" hose (S55005) to the hose barb fittings and securely fasten with (2) 3/8" hose clamps (MS4).



**STEP NINE:** Reconnect the battery, *power* wire first along with the *pump power wire* from the wiring harness, and then reconnect the *ground* wire.





Steel Green Mfg. 824 S State Road 39 Lebanon, IN 46052 (765)-481-2890 www.steelgreenmfg.com

| MANUAL   | MANUAL | DESCRIPTION           | KIT      |
|----------|--------|-----------------------|----------|
| PART NO. | REV.   |                       | PART NO. |
| SGM-038  | В      | SG36 HOSE REEL OPTION | P10039   |