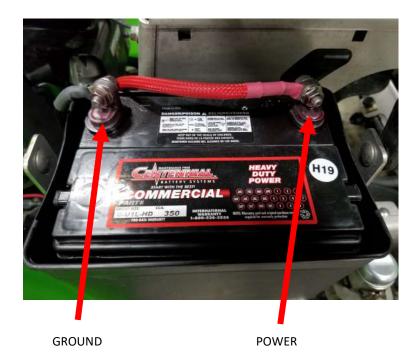

**STEP ONE:** Disconnect the battery, *ground* first and then *power* wire.

**STEP TWO:** Disconnect the coil hose and ball valve.

**STEP THREE:** Disconnect and remove the fuel tank.

**STEP FOUR:** Attach the hose reel mounting bracket.

**STEP EIGHT:** Attach the 3/8" hose (S55005) to the hose barb fittings and securely fasten with (2) 3/8" hose clamps (MS4).

**STEP NINE:** Reconnect the battery, *power* wire first along with the *pump power wire* from the wiring harness, and then reconnect the *ground* wire.