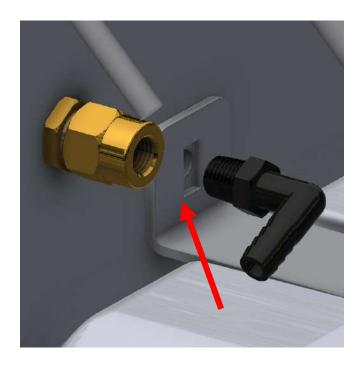

## WARNING!

-Flammable gas.

**STEP SIX:** Attach the hose reel to the mounting bracket (HFSSC-3875) and (HFNCS-38S).

**STEP SEVEN**: Install the barb fitting (S52021) to the bulkhead fitting above the fuel tank.