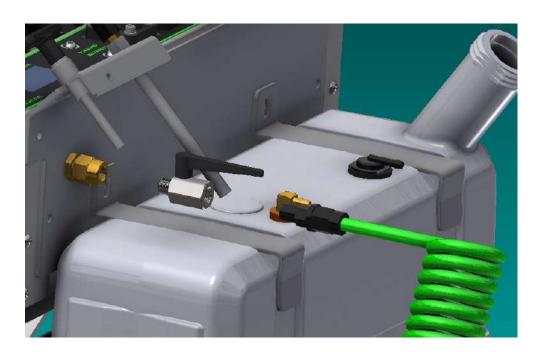

Attachment points:

- Red, front tank (HFSSC-145)
- Green, fuel tank bracket (CB-154SS) and (HFNCS-14S).
- Blue, corner of the hopper support (HFSSC-1475) and (HFNCS-14S).

**NOTE:** bracket shown in color for clarity.

## WARNING!

-Flammable gas.

**STEP SIX:** Attach the hose reel to the mounting bracket (HFSSC-3875) and (HFNCS-38S).

**STEP SEVEN**: Install the barb fitting (S52021) to the bulkhead fitting above the fuel tank.