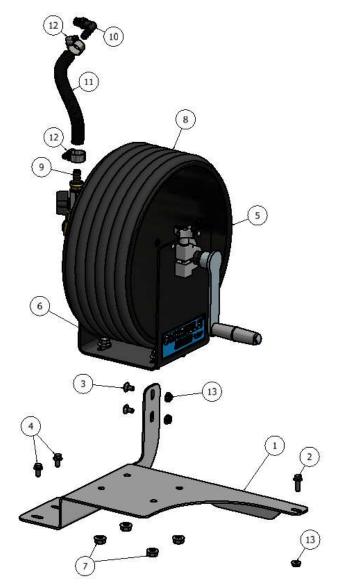

### SG36 HOSE REEL OPTION EXPLODED VIEW

| PARTS LIST |     |             |                                               |  |  |
|------------|-----|-------------|-----------------------------------------------|--|--|
| ITEM       | QTY | PART NUMBER | DESCRIPTION                                   |  |  |
| 1          | 1   | R22-072     | HOSE REEL BRACKET, SG36                       |  |  |
| 2          | 1   | HFSSC-1475  | HEX FLANGE BOLT 1/4 X 3/4                     |  |  |
| 3          | 2   | CB-145SS    | CARRAGE BOLT, 1/4 X 1/2                       |  |  |
| 4          | 2   | HFSSC-145   | HEX FLANGE BOLT, 1/4-20 x 1/2                 |  |  |
| 5          | 1   | S53001      | COX HOSE REEL                                 |  |  |
| 6          | 4   | HFSSC-3875  | HEX FLANGE BOLT, 3/8 X 3/4                    |  |  |
| 7          | 4   | HFNCS-38S   | HEX FLANGE NUT - 3/8-16                       |  |  |
| 8          | 1   | S55006      | HOSE, 3/8-75FT. ROLL W/FITTING                |  |  |
| 9          | 1   | H84023      | 3/8 PUSH LOCK HOSE BARB X 3/8 MALE PIPE BRASS |  |  |
| 10         | 1   | S52021      | ELBOW, 1/4 X 3/8 BARB                         |  |  |
| 11         | 1   | S55005      | 3/8 HOSE 20"                                  |  |  |
| 12         | 2   | MS4         | 3/8 HOSE CLAMP                                |  |  |
| 13         | 3   | HFNCS-14S   | HEX FLANGE NUT 1/4                            |  |  |