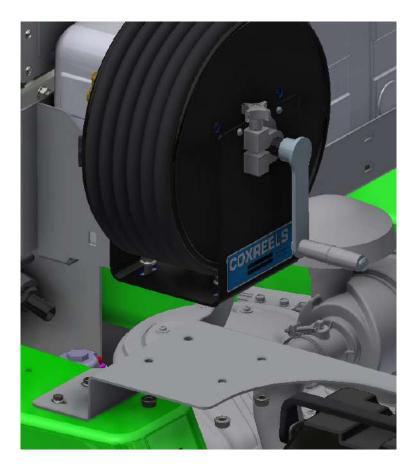

## WARNING!

-Flammable gas.

**STEP SIX:** Attach the hose reel to the mounting bracket (HFSSC-3875) and (HFNCS-38S).

**STEP SEVEN**: Install the barb fitting (S52021) to the bulkhead fitting above the fuel tank.

**STEP EIGHT:** Attach the 3/8" hose (S55005) to the hose barb fittings and securely fasten with (2) 3/8" hose clamps (MS4).

**STEP NINE:** Reconnect the battery, *power* wire first along with the *pump power wire* from the wiring harness, and then reconnect the *ground* wire.