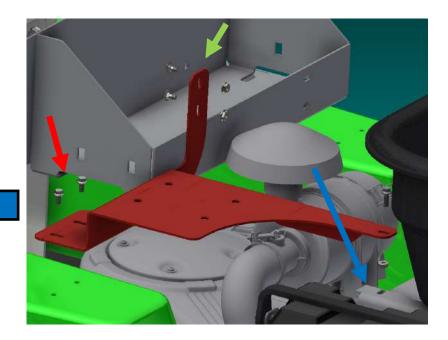

**STEP ONE:** Disconnect the battery, *ground* first and then *power* wire.

**STEP TWO:** Disconnect the coil hose and ball valve.

**STEP THREE:** Disconnect and remove the fuel tank.

**STEP FOUR:** Attach the hose reel mounting bracket.

Attachment points:

- Red, front tank (HFSSC-145)
- Green, fuel tank bracket (CB-154SS) and (HFNCS-14S).
- Blue, corner of the hopper support (HFSSC-1475) and (HFNCS-14S).

**NOTE:** bracket shown in color for clarity.