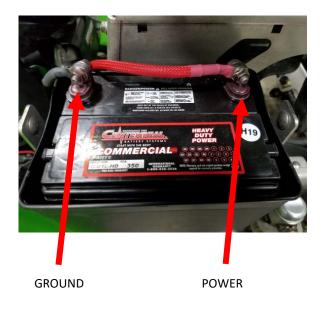

**STEP ONE:** Disconnect the battery, *ground* first and then *power* wire.

**STEP TWO:** Disconnect the coil hose and ball valve.

**STEP THREE:** Disconnect and remove the fuel tank.

**STEP FOUR:** Attach the hose reel mounting bracket.

**STEP EIGHT:** Attach the 3/8" hose (S55005) to the hose barb fittings and securely fasten with (2) 3/8" hose clamps (MS4).

**STEP NINE:** Reconnect the battery, *power* wire first along with the *pump power wire* from the wiring harness, and then reconnect the *ground* wire.