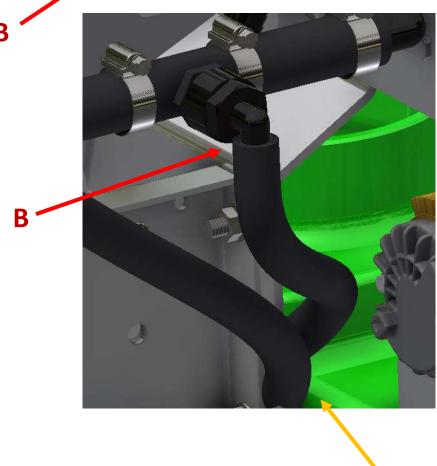

#### **STEP FOUR:**

- Carefully cut and install the "tee" fittings in the "suction" and "return" lines as shown (blue arrows). Securely fasten with 3/4 hose clamps.
- Next install the 90 degree elbows.

| PARTS LIST |     |             |                                  |  |  |  |  |  |
|------------|-----|-------------|----------------------------------|--|--|--|--|--|
| ITEM       | QTY | PART NUMBER | DESCRIPTION                      |  |  |  |  |  |
| 1          | 4   | 12HS        | HOSE CLAMP, 3/4                  |  |  |  |  |  |
| 2          | 2   | S52009      | TEE FITTING, 3/4 HOSE X 3/4 MNPT |  |  |  |  |  |
| 3          | 2   | S52035      | 3/4 FNPT X 1/2 HOSE BARB         |  |  |  |  |  |