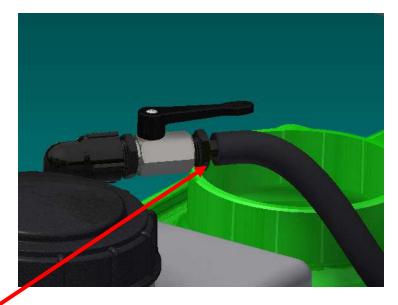

#### **STEP FIVE:**

**NOTE:** Slide the protective wrap over the hose and secure it with zip ties before connecting.

- Measure and cut 1/2" hose and connect one end to the suction port on the bottom of the 7 gallon tank and the other end to the "tee" fitting in the suction line.
- Route the hose between the upright and the tank.
- Securely fasten each end with 1/2" hose clamp.

#### **STEP SIX:**

**NOTE:** Slide the protective wrap over the hose and secure it with zip ties before connecting.

- Measure and cut 1/2" hose, connecting one end to the return port on the top of the 7 gallon tank and the other end to the "tee" fitting in the return line.
- Route the hose between the upright and the tank.
- Securely fasten each end with 1/2" hose clamps.