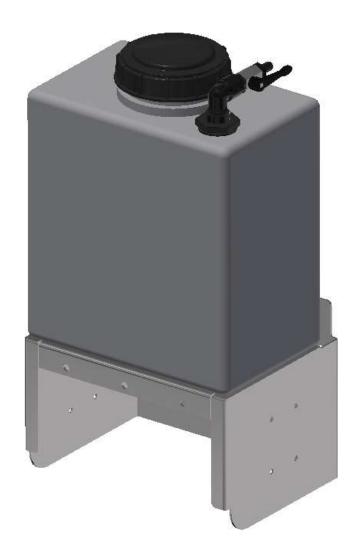

**STEP THREE:** Install the supplemental tank to the frame as shown.

### NOTE:

- Instructions are the same for the right and left side.
- Parts shown clear for clarity.