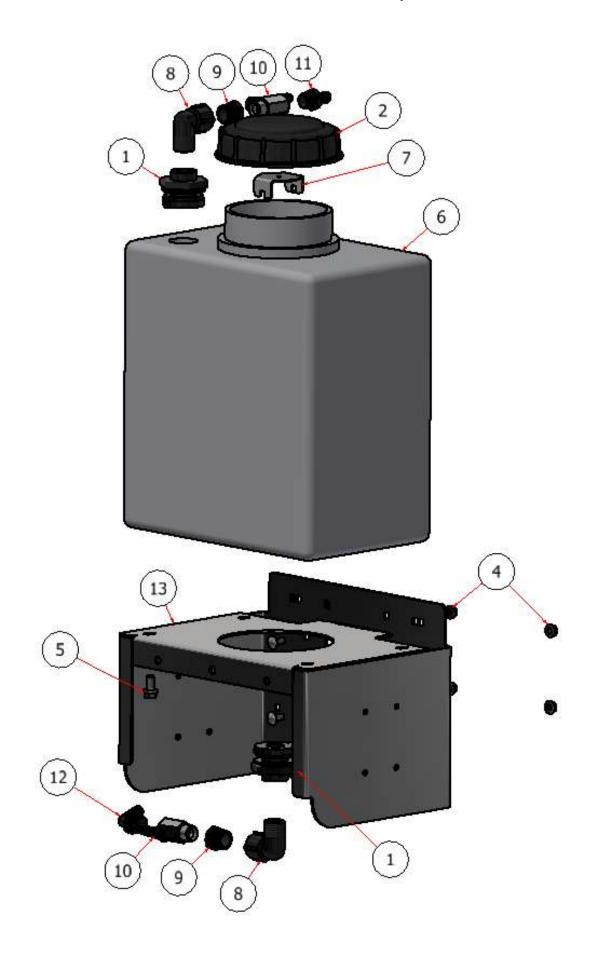

## 7 GAL. SUPPLEMENTAL EXPLODED VIEW \ RIGHT SIDE

# 7 GAL. SUPPLEMENTAL EXPLODED VIEW \ RIGHT SIDE

| PARTS LIST |     |             |                                   |  |  |  |  |
|------------|-----|-------------|-----------------------------------|--|--|--|--|
| ITEM       | QTY | PART NUMBER | DESCRIPTION                       |  |  |  |  |
| 1          | 2   | S51242      | BULKHEAD FITTING, TANK            |  |  |  |  |
| 2          | 1   | S51243      | CAP, TANK                         |  |  |  |  |
| 3          | 4   | CB-51634    | CARRIAGE BOLT, SS - 5/16-18 x 3/4 |  |  |  |  |
| 4          | 4   | HFNCS-516S  | HEX FLANGE NUT, SS - 5/16-18      |  |  |  |  |
| 5          | 4   | HFSSC-3875  | HEX FLANGE BOLT, 3/8 X 3/4        |  |  |  |  |
| 6          | 1   | M10007-R    | TANK, 7 GALLON                    |  |  |  |  |
| 7          | 1   | R21-113     | ANTI VORTEX PLATE                 |  |  |  |  |
| 8          | 2   | S52041      | 90 ELBOW, 3/4 MNPT X 3/4 FNPT     |  |  |  |  |
| 9          | 2   | S52051      | BUSHING, PIPE, 3/4 X 1/2          |  |  |  |  |
| 10         | 2   | S51266      | 1/2 BALL VALVE                    |  |  |  |  |
| 11         | 1   | S52013      | 1/2 MNPT X 1/2 HOSE BARB          |  |  |  |  |
| 12         | 1   | S52025      | 1/2 MPT X 1/2 BARB                |  |  |  |  |
| 13         | 1   | W22-183     | TANK SUPPORT, 7 GAL. SG46/52      |  |  |  |  |