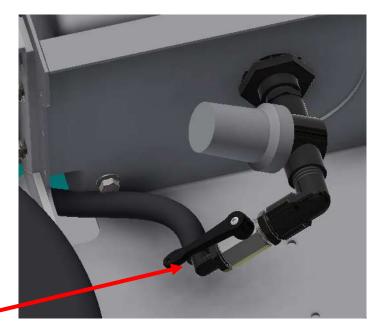

#### **STEP FIVE:**

**NOTE:** Slide the protective wrap over the hose and secure it with zip ties before connecting.

- Measure and cut 1/2" hose and connect one end to the suction port on the bottom of the 7 gallon tank and the other end to the "tee" fitting in the suction line.
- Route the hose between the upright and the tank.
- Securely fasten each end with 1/2" hose clamp.

#### **STEP SIX:**

**NOTE:** Slide the protective wrap over the hose and secure it with zip ties before connecting.

- Measure and cut 1/2" hose, connecting one end to the return port on the top of the 7 gallon tank and the other end to the "tee" fitting in the return line.
- Route the hose between the upright and the tank.
- Securely fasten each end with 1/2" hose clamps.