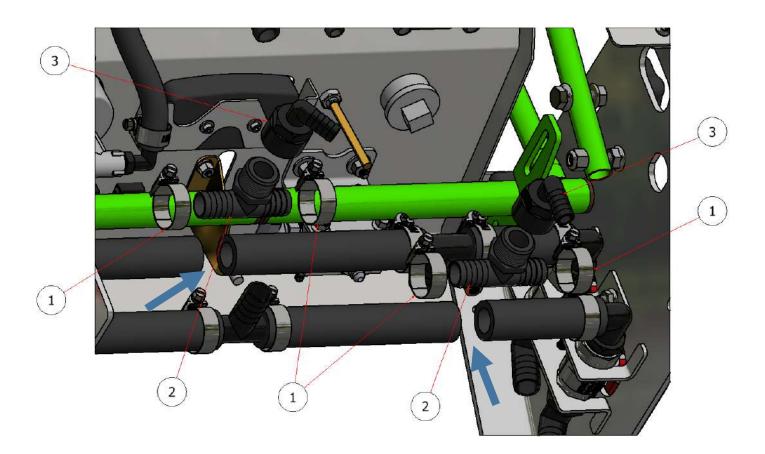

#### NOTE:

- Before beginning step four, BE SURE there is no pressure on the lines and fluid is drained.
- Parts removed for clarity.

#### **STEP FOUR:**

- Carefully cut and install the "tee" fittings in the "suction" and "return" lines as shown (blue arrows). Securely fasten with 3/4 hose clamps.
- Next install the 90 degree elbows.

| PARTS LIST |     |             |                                  |  |  |  |  |  |
|------------|-----|-------------|----------------------------------|--|--|--|--|--|
| ITEM       | QTY | PART NUMBER | DESCRIPTION                      |  |  |  |  |  |
| 1          | 4   | 12HS        | HOSE CLAMP, 3/4                  |  |  |  |  |  |
| 2          | 2   | S52009      | TEE FITTING, 3/4 HOSE X 3/4 MNPT |  |  |  |  |  |
| 3          | 2   | S52035      | 3/4 FNPT X 1/2 HOSE BARB         |  |  |  |  |  |