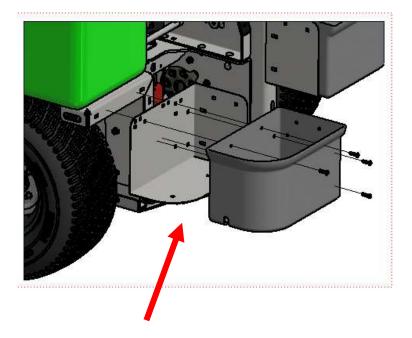

**STEP ONE:** Disconnect the battery, *ground* first and then *power* wire.

**STEP TWO:** Remove existing storage container and support bracket from the frame.

**NOTE:** Instructions are the same for the right and left side.

**STEP THREE:** Install the supplemental tank to the frame as shown.