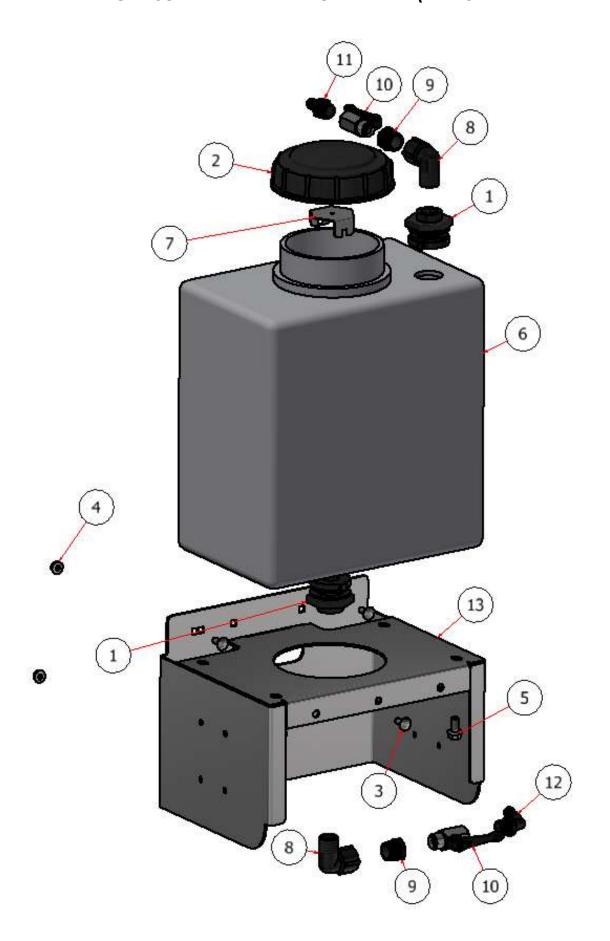

# 7 GAL. SUPPLEMENTAL EXPLODED VIEW \ LEFT SIDE

# **7 GAL. SUPPLEMENTAL EXPLODED VIEW \ LEFT SIDE**

| PARTS LIST |     |                |                                   |  |  |  |  |
|------------|-----|----------------|-----------------------------------|--|--|--|--|
| ITEM       | QTY | PART<br>NUMBER | DESCRIPTION                       |  |  |  |  |
| 1          | 2   | S51242         | BULKHEAD FITTING, TANK            |  |  |  |  |
| 2          | 1   | S51243         | CAP, TANK                         |  |  |  |  |
| 3          | 4   | CB-51634       | CARRIAGE BOLT, SS - 5/16-18 x 3/4 |  |  |  |  |
| 4          | 4   | HFNCS-516S     | HEX FLANGE NUT, SS - 5/16-18      |  |  |  |  |
| 5          | 4   | HFSSC-3875     | HEX FLANGE BOLT, 3/8 X 3/4        |  |  |  |  |
| 6          | 1   | M10007-R       | TANK, 7 GALLON                    |  |  |  |  |
| 7          | 1   | R21-113        | ANTI VORTEX PLATE                 |  |  |  |  |
| 8          | 2   | S52041         | 90 ELBOW, 3/4 MNPT X 3/4 FNPT     |  |  |  |  |
| 9          | 2   | S52051         | BUSHING, PIPE, 3/4 X 1/2          |  |  |  |  |
| 10         | 2   | S51266         | 1/2 BALL VALVE                    |  |  |  |  |
| 11         | 1   | S52013         | 1/2 MNPT X 1/2 HOSE BARB          |  |  |  |  |
| 12         | 1   | S52025         | 1/2 MPT X 1/2 BARB                |  |  |  |  |
| 13         | 1   | W22-183        | TANK SUPPORT, 7 GAL. SG46/52      |  |  |  |  |