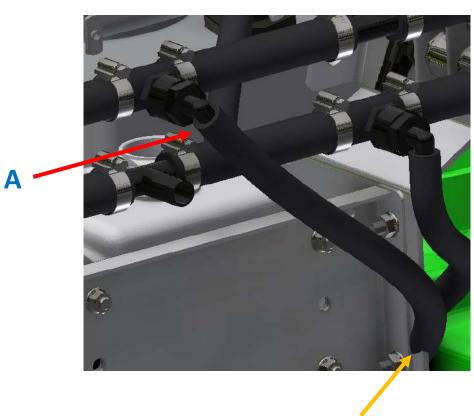

#### **STEP FOUR:**

- Carefully cut and install the "tee" fittings in the "suction" and "return" lines as shown (blue arrows). Securely fasten with 3/4 hose clamps.
- Next install the 90 degree elbows.

| PARTS LIST |     |             |                                  |  |  |  |  |  |
|------------|-----|-------------|----------------------------------|--|--|--|--|--|
| ITEM       | QTY | PART NUMBER | DESCRIPTION                      |  |  |  |  |  |
| 1          | 4   | 12HS        | HOSE CLAMP, 3/4                  |  |  |  |  |  |
| 2          | 2   | S52009      | TEE FITTING, 3/4 HOSE X 3/4 MNPT |  |  |  |  |  |
| 3          | 2   | S52035      | 3/4 FNPT X 1/2 HOSE BARB         |  |  |  |  |  |