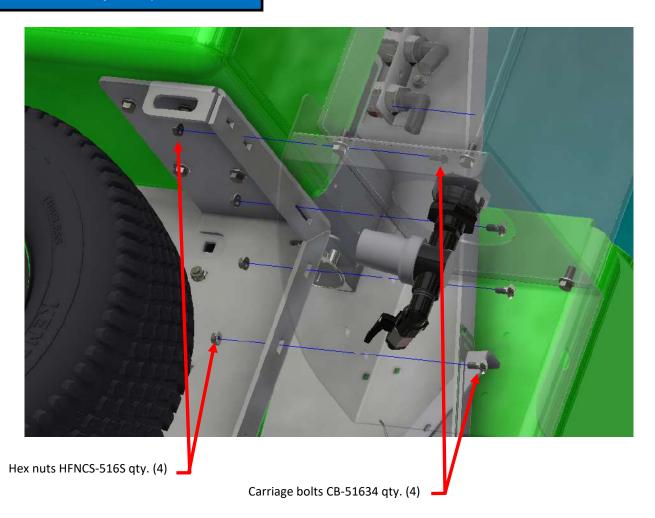

**STEP THREE:** Install the supplemental tank to the frame as shown.

### NOTE:

- Instructions are the same for the right and left side.
- Parts shown clear for clarity.