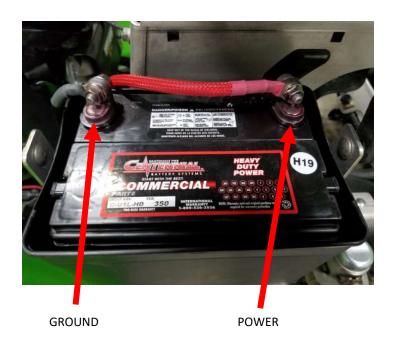

**STEP ONE:** Disconnect the battery, *ground* first and then *power* wire.

**STEP TWO:** Remove existing storage container and support bracket from the frame.

**NOTE:** Instructions are the same for the right and left side.

**STEP SEVEN:** Reconnect the battery *power wire* first along with the *pump power wire* from the wiring harness, and then reconnect the *ground* wire.

Steel Green Mfg. 824 S State Road 39 Lebanon, IN 46052 (765)-481-2890 www.steelgreenmfg.com