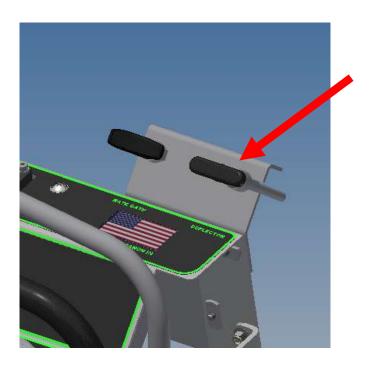

## SIDE DEFLECTOR REPLACEMENT INSTRUCTIONS

**STEP ONE:** Disconnect and remove the deflector cable from the bracket.

**STEP TWO:** Remove the deflector cable from the dash panel.