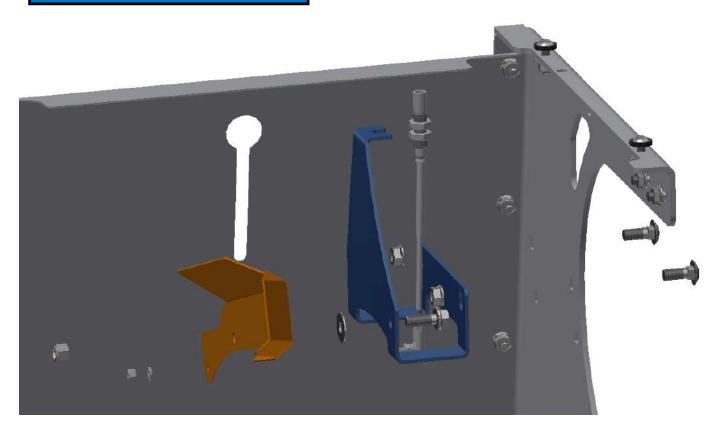

#### SIDE DEFLECTOR REPLACEMENT INSTRUCTIONS

**STEP FIVE:** Assemble the new side deflector and cable.

NOTE: Parts are hidden and shown in color for clarity.

**STEP SIX:** Attach the new cable to the dash panel.