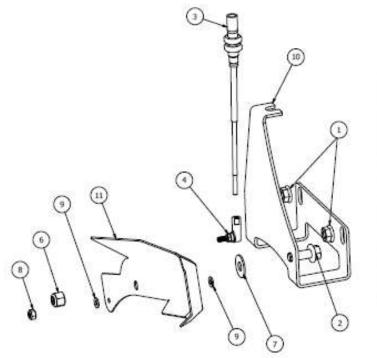

## SIDE DEFLECTOR REPLACEMENT

Models: SG36, SG42, SG46, & SG52

| PARTS LIST |     |             |                                  |  |
|------------|-----|-------------|----------------------------------|--|
| ITEM       | QTY | PART NUMBER | DESCRIPTION                      |  |
| 1          | 6   | HENCS-38S   | HEX FLANGE NUT - 3/8-16          |  |
| 2          | 3   | HESSC-381   | HEX FLANGE BOLT, SS - 3/8-16 x 1 |  |
| 3          | 1   | D71016      | CABLE, SEDE DEFLECTOR/DEFFUSER   |  |
| 4          | 1   | D71005      | BALL JOINT                       |  |
| 5          | 2   | CB-38155    | CARRIAGE BOLT, SS - 3/8-16 x 1   |  |
| 6          | 1   | SSNNC-38    | NYLOCX, SS - 3/8-16              |  |
| 7          | 1   | FWSS-38     | FLAT WASHER, SS - 3/8            |  |
| 8          | 1   | SSNNC-10    | NYLOCK, SS - 10-32               |  |
| 9          | 2   | FSW-10      | FLAT WASHER, SS - 10-32          |  |
| 10         | 1   | R21-110     | DEFLECTOR MOUNT BRACKET          |  |
| 11         | 1   | R21-109     | SIDE DEFLECTOR                   |  |

## SIDE DEFLECTOR REPLACEMENT INSTRUCTIONS

**STEP ONE:** Disconnect and remove the deflector cable from the bracket.

**STEP TWO:** Remove the deflector cable from the dash panel.