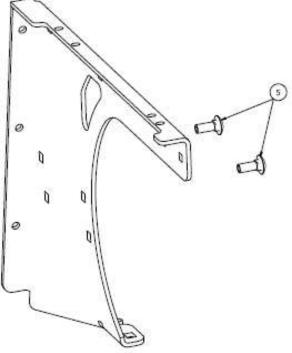

#### SIDE DEFLECTOR REPLACEMENT INSTRUCTIONS

**STEP THREE:** Remove the side deflector assembly.

**NOTE:** Side panel hidden for clarity.

**STEP FOUR:** Drill two mounting holes in the left side panel as shown.