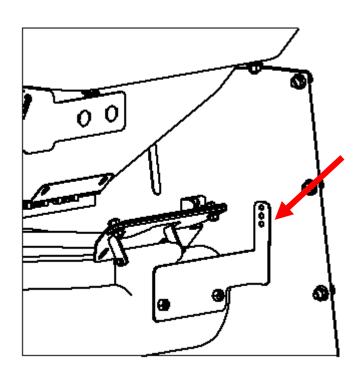

#### SIDE DEFLECTOR REPLACEMENT INSTRUCTIONS

**STEP THREE:** Remove the side deflector assembly.

**NOTE:** Side panel hidden for clarity.

**STEP FOUR:** Drill two mounting holes in the left side panel as shown.