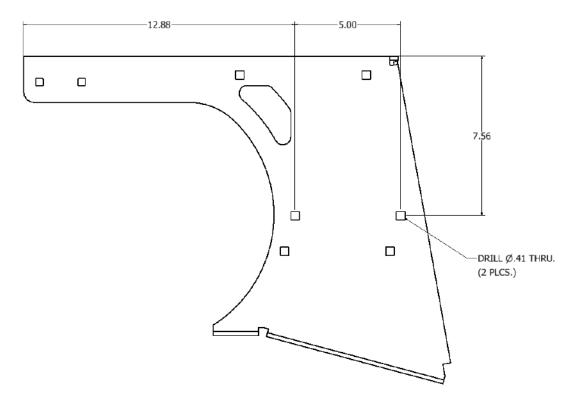

#### SIDE DEFLECTOR REPLACEMENT INSTRUCTIONS

**STEP THREE:** Remove the side deflector assembly.

**NOTE:** Side panel hidden for clarity.

**STEP FOUR:** Drill two mounting holes in the left side panel as shown.