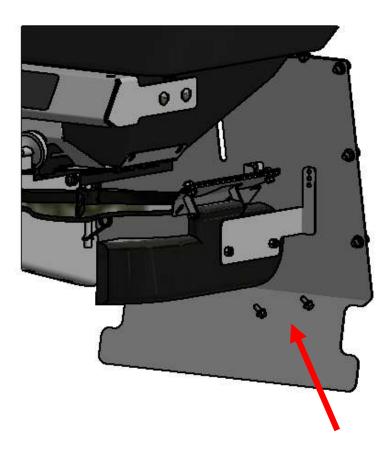

#### SIDE DEFLECTOR REPLACEMENT INSTRUCTIONS

**STEP THREE:** Remove the side deflector assembly.

**NOTE:** Side panel hidden for clarity.

**STEP FOUR:** Drill two mounting holes in the left side panel as shown.