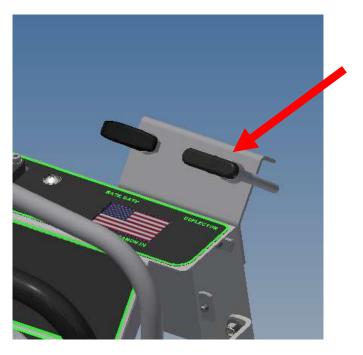

## SIDE DEFLECTOR REPLACEMENT INSTRUCTIONS

**STEP ONE:** Disconnect and remove the deflector cable from the bracket.

**STEP TWO:** Remove the deflector cable from the dash panel.