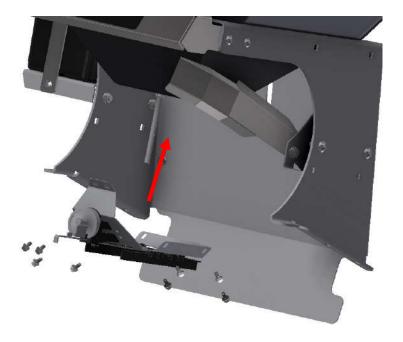

#### **STEP THREE:**

 Squeeze the rate dial to disconnect it from the gate assembly.

 Slide the rate dial along with the gate out of the frame.

**STEP FOUR:** Disconnect the gate from the guide.

**STEP FIVE:** Use the templet provided with the kit and drill the (4) holes as show. *Drawing in manual for ref. ONLY, not to scale.* 

#### **STEP SIX:**

- Insert the guide through the opening of the rate dial provided with the kit.
- Reattach the gate to the guide.

**STEP SEVEN:** Slide the rate dial assembly back into the frame.