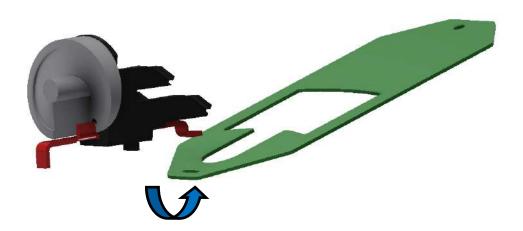

# **STEEL RATE DIAL OPTION**

**Models:** SG36, SG42, SG46, & SG52

**STEP ONE:** Remove the clip and spinner.

#### **STEP THREE:**

 Squeeze the rate dial to disconnect it from the gate assembly.

 Slide the rate dial along with the gate out of the frame.

**STEP FOUR:** Disconnect the gate from the guide.

**STEP FIVE:** Use the templet provided with the kit and drill the (4) holes as show. *Drawing in manual for ref. ONLY, not to scale.* 