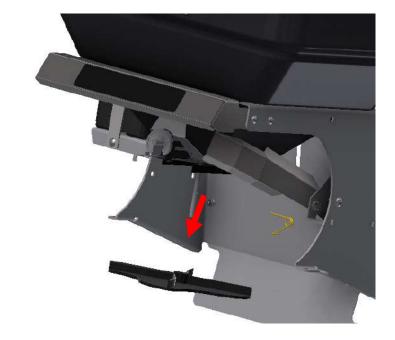

#### **STEP TWO:**

- Disconnect the gate and diffuser cable.
- Remove the (8) bolts and remove the gate assembly from the hopper tub.

#### **STEP THREE:**

 Squeeze the rate dial to disconnect it from the gate assembly.

 Slide the rate dial along with the gate out of the frame.

**STEP FOUR:** Disconnect the gate from the guide.

**STEP FIVE:** Use the templet provided with the kit and drill the (4) holes as show. *Drawing in manual for ref. ONLY, not to scale.* 