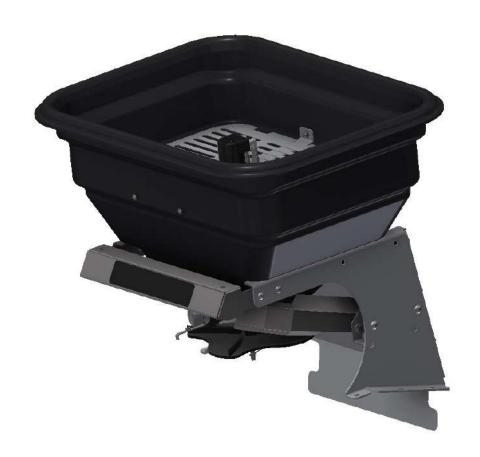

# **STEEL RATE DIAL OPTION**

**Models:** SG36, SG42, SG46, & SG52

**STEP ONE:** Remove the clip and spinner.