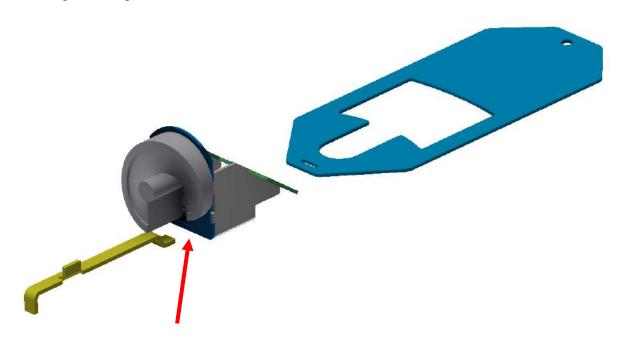

#### **STEP THREE:**

 Squeeze the rate dial to disconnect it from the gate assembly.

 Slide the rate dial along with the gate out of the frame.

**STEP FOUR:** Disconnect the gate from the guide.

**STEP FIVE:** Use the templet provided with the kit and drill the (4) holes as show. *Drawing in manual for ref. ONLY, not to scale.* 

#### **STEP SIX:**

- Insert the guide through the opening of the rate dial provided with the kit.
- Reattach the gate to the guide.

**STEP SEVEN:** Slide the rate dial assembly back into the frame.