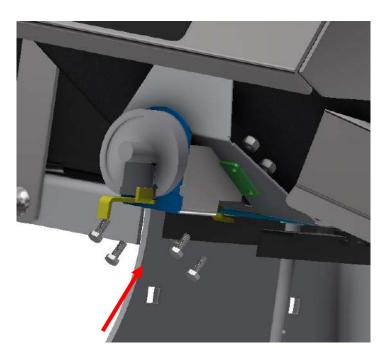

#### **STEP TWO:**

- Disconnect the gate and diffuser cable.
- Remove the (8) bolts and remove the gate assembly from the hopper tub.

#### **STEP THREE:**

 Squeeze the rate dial to disconnect it from the gate assembly.

 Slide the rate dial along with the gate out of the frame.

**STEP FOUR:** Disconnect the gate from the guide.

**STEP FIVE:** Use the templet provided with the kit and drill the (4) holes as show. *Drawing in manual for ref. ONLY, not to scale.* 