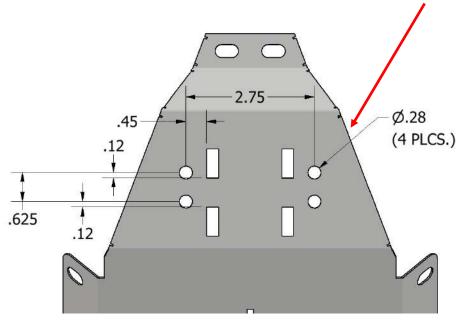

#### **STEP THREE:**

 Squeeze the rate dial to disconnect it from the gate assembly.

 Slide the rate dial along with the gate out of the frame.

**STEP FOUR:** Disconnect the gate from the guide.

**STEP FIVE:** Use the templet provided with the kit and drill the (4) holes as show. *Drawing in manual for ref. ONLY, not to scale.* 