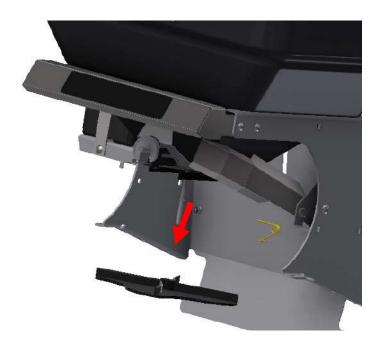

the guide.



**STEP FIVE:** Use the templet provided with the kit and drill the (4) holes as show. *Drawing in manual for ref. ONLY, not to scale.* 

Use a piece of wood between the plate and tub if left assembled.



#### **STEP SIX:**

- Insert the guide through the opening of the rate dial provided with the kit.
- Reattach the gate to the guide.



**STEP SEVEN:** Slide the rate dial assembly back into the frame.



#### STEP EIGHT:

Attach the rate dial to the frame with the (4) 1/4" X 1/2" bolts & (4) 1/4" nylock nuts provided with the kit.



• Re attach the assembly to the hopper tub if it was removed.

**NOTE:** Be sure to re-silicone between the rate dial assembly and hopper tub.

Re connect the gate and diffuser cables.



#### **STEP NINE:**

• Re attach the spinner and clip.



# **NOTES:**



Steel Green Mfg. 824 S State Road 39 Lebanon, IN 46052 (765)-481-2890 www.steelgreenmfg.com

| MANUAL   | MANUAL | DESCRIPTION               | KIT      |
|----------|--------|---------------------------|----------|
| PART NO. | REV.   |                           | PART NO. |
| SGM-036  | В      | SG STEEL RATE DIAL OPTION |          |