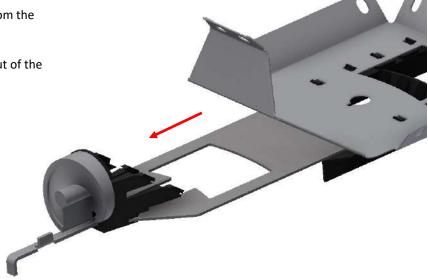

#### **STEP THREE:**

 Squeeze the rate dial to disconnect it from the gate assembly.

 Slide the rate dial along with the gate out of the frame.

**STEP FOUR:** Disconnect the gate from the guide.

**STEP FIVE:** Use the templet provided with the kit and drill the (4) holes as show. *Drawing in manual for ref. ONLY, not to scale.* 

#### **STEP SIX:**

- Insert the guide through the opening of the rate dial provided with the kit.
- Reattach the gate to the guide.

**STEP SEVEN:** Slide the rate dial assembly back into the frame.