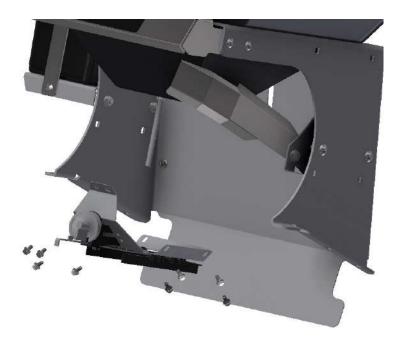

#### **STEP TWO:**

- Disconnect the gate and diffuser cable.
- Remove the (8) bolts and remove the gate assembly from the hopper tub.