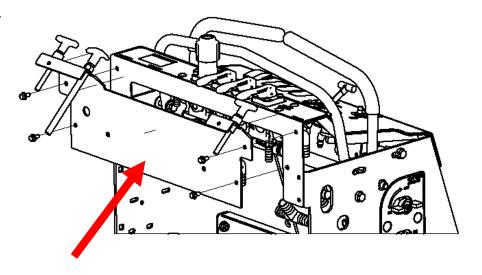

# **INSTRUCTION MANUAL**

# VALVE REPLACEMENT

Models: SG36, SG42, SG46, & SG52





**STEP ONE:** Disconnect the battery, *ground* first and then *power* wire.



**STEP TWO:** Disconnect and remove the fuel tank.

# **CAUTION!**

-Beware of excess fuel in the lines.

-Fuel spillage.

# WARNING!

-Flammable gas.



**STEP THREE:** Remove the rear dash panel.



#### **STEP FOUR:**

- Option one: If you wish to completely remove the manifold assembly and replace the valve on a bench, disconnect all the hoses from the manifold assembly.

-Option two: If you wish to replace the valve while still attached to the sprayer, disconnect the hose from the *valve only*. Once the top bolts are removed you can replace valve as shown in *fig. 1* with out completely removing the assembly.





**STEP FIVE:** Remove the top bolts to free the spray manifold.



**STEP SIX:** Remove four bolts to disassemble the spray manifold.



Before Starting step six, zip tie or tape the rest of the assembly together to keep it from coming apart.

**STEP SEVEN:** Switch out the old valve with the new *Yellow knob S463071 valve. and reassemble the manifold.* 

*NOTE: Be sure