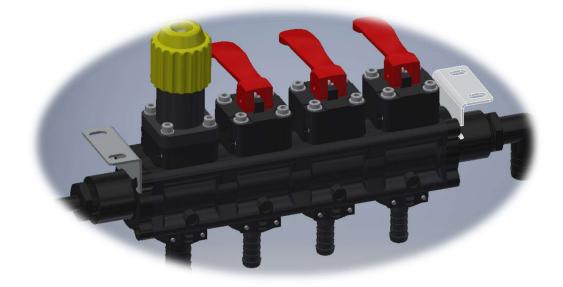

#### **STEP FOUR:**

- Option one: If you wish to completely remove the manifold assembly and replace the valve on a bench, disconnect all the hoses from the manifold assembly.

-Option two: If you wish to replace the valve while still attached to the sprayer, disconnect the hose from the *valve only*. Once the top bolts are removed you can replace valve as shown in *fig. 1* with out completely removing the assembly.

**STEP FIVE:** Remove the top bolts to free the spray manifold.

**STEP SIX:** Remove four bolts to disassemble the spray manifold.

Before Starting step six, zip tie or tape the rest of the assembly together to keep it from coming apart.

**STEP SEVEN:** Switch out the old valve with the new *Yellow knob S463071 valve. and reassemble the manifold.* 

*NOTE: Be sure and replace the new valve with the included "barb fitting".* 

**STEP EIGHT:** Reinstall the spray manifold assembly to the dash.