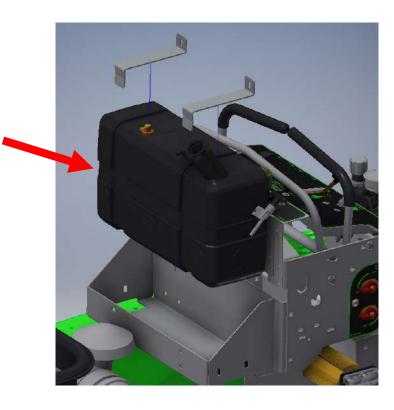

# VALVE REPLACEMENT

Models: SG36, SG42, SG46, & SG52

**STEP ONE:** Disconnect the battery, *ground* first and then *power* wire.

**STEP TWO:** Disconnect and remove the fuel tank.