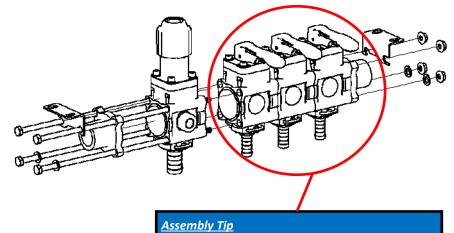

**STEP SEVEN:** Switch out the old valve with the new *Yellow knob S463071 valve. and reassemble the manifold.* 

*NOTE: Be sure and replace the new valve with the included "barb fitting".* 

**STEP EIGHT:** Reinstall the spray manifold assembly to the dash.