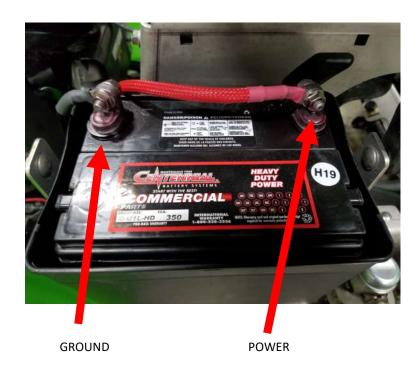

# VALVE REPLACEMENT

Models: SG36, SG42, SG46, & SG52

**STEP ONE:** Disconnect the battery, *ground* first and then *power* wire.

**STEP TWO:** Disconnect and remove the fuel tank.

**STEP NINE:** Reinstall the rear dash panel.

**STEP TEN:** Reinstall the fuel tank.

**STEP ELEVEN:** Reconnect the battery, *power* wire first and then *ground*.

GROUND

POWER

| Steel Green Mfg.      |
|-----------------------|
| 824 S State Road 39   |
| Lebanon, IN 46052     |
| (765)-481-2890        |
| www.steelgreenmfg.com |