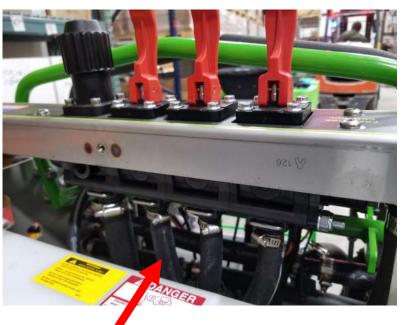

#### **STEP FOUR:**

- Option one: If you wish to completely remove the manifold assembly and replace the valve on a bench, disconnect all the hoses from the manifold assembly.

-Option two: If you wish to replace the valve while still attached to the sprayer, disconnect the hose from the *valve only*. Once the top bolts are removed you can replace valve as shown in *fig. 1* with out completely removing the assembly.