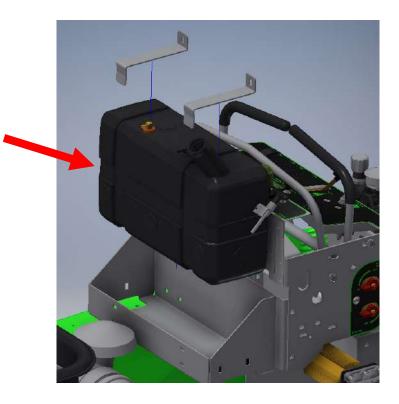

# VALVE REPLACEMENT

Models: SG36, SG42, SG46, & SG52

**STEP ONE:** Disconnect the battery, *ground* first and then *power* wire.

**STEP TWO:** Disconnect and remove the fuel tank.