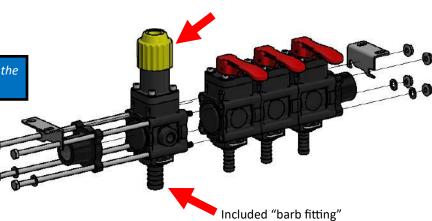

#### **STEP FOUR:**

- Option one: If you wish to completely remove the manifold assembly and replace the valve on a bench, disconnect all the hoses from the manifold assembly.

-Option two: If you wish to replace the valve while still attached to the sprayer, disconnect the hose from the *valve only*. Once the top bolts are removed you can replace valve as shown in *fig. 1* with out completely removing the assembly.

**STEP SEVEN:** Switch out the old valve with the new *Yellow knob S463071 valve. and reassemble the manifold.* 

*NOTE: Be sure and replace the new valve with the included "barb fitting".* 

**STEP EIGHT:** Reinstall the spray manifold assembly to the dash.