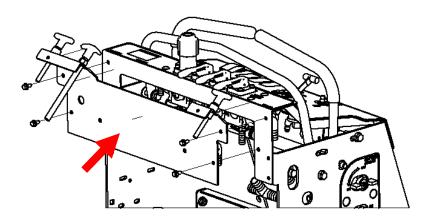

tion two: If you wish to replace the valve while still attached to the sprayer, disconnect the hose from the *valve only*. Once the top bolts are removed you can replace valve as shown in *fig. 1* with out completely removing the assembly.





**STEP FIVE:** Remove the top bolts to free the spray manifold.



**STEP SIX:** Remove four bolts to disassemble the spray manifold.



Before Starting step six, zip tie or tape the rest of the assembly together to keep it from coming apart.

**STEP SEVEN:** Switch out the old valve with the new *Yellow knob S463071 valve. and reassemble the manifold.* 

*NOTE: Be sure and replace the new valve with the included "barb fitting".* 



**STEP EIGHT:** Reinstall the spray manifold assembly to the dash.



**STEP NINE:** Reinstall the rear dash panel.



**STEP TEN:** Reinstall the fuel tank.



**STEP ELEVEN:** Reconnect the battery, *power* wire first and then *ground*.



GROUND

POWER



| Steel Green Mfg.      |
|-----------------------|
| 824 S State Road 39   |
| Lebanon, IN 46052     |
| (765)-481-2890        |
| www.steelgreenmfg.com |

| MANUAL   | MANUAL | DESCRIPTION          | KIT      |
|----------|--------|----------------------|----------|
| PART NO. | REV.   |                      | PART NO. |
| SGM-037  | В      | SG VALVE REPLACEMENT | S463071  |