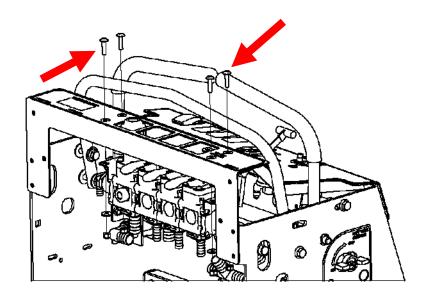

**STEP FIVE:** Remove the top bolts to free the spray manifold.

**STEP SIX:** Remove four bolts to disassemble the spray manifold.

Before Starting step six, zip tie or tape the rest of the assembly together to keep it from coming apart.