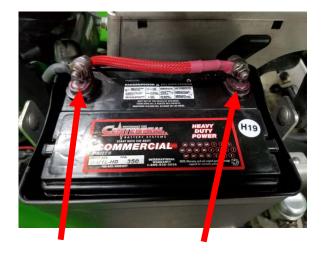

# VALVE REPLACEMENT

Models: SG36, SG42, SG46, & SG52

**STEP ONE:** Disconnect the battery, *ground* first and then *power* wire.

**STEP TWO:** Disconnect and remove the fuel tank.

**STEP NINE:** Reinstall the rear dash panel.

**STEP TEN:** Reinstall the fuel tank.

**STEP ELEVEN:** Reconnect the battery, *power* wire first and then *ground*.

GROUND

POWER

| Steel Green Mfg.      |
|-----------------------|
| 824 S State Road 39   |
| Lebanon, IN 46052     |
| (765)-481-2890        |
| www.steelgreenmfg.com |