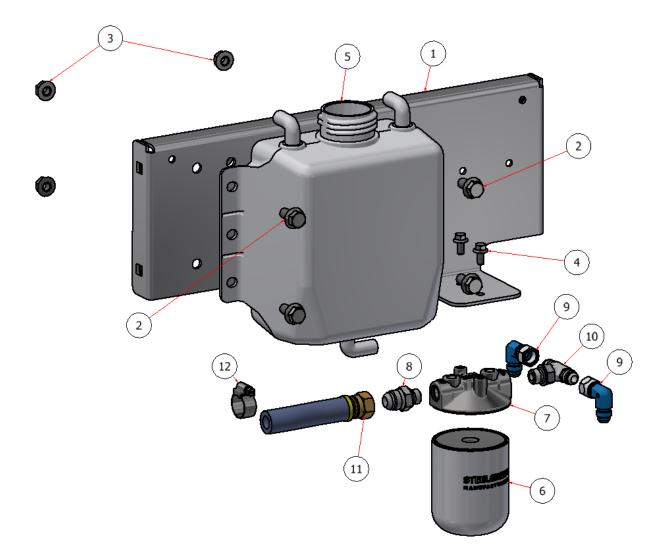

## CROSS MEMBER SG36 ASSEMBLY

| PARTS LIST |     |             |                                    |  |
|------------|-----|-------------|------------------------------------|--|
| ITEM       | QTY | PART NUMBER | DESCRIPTION                        |  |
| 1          | 1   | R21-092     | CROSS MEMBER, UPRIGHT SG36         |  |
| 2          | 4   | HFSSC-3875  | HEX BOLT, 3/8 X 3/4                |  |
| 3          | 14  | HFNCS-38S   | HEX FLANGE NUT, SS - 3/8-16        |  |
| 4          | 2   | HFSSC-145   | HEX FLANGE BOLT, SS - 1/4-20 x 1/2 |  |
| 5          | 1   | M10003      | TANK, HYDRAULIC SG SERIES          |  |
| 6          | 1   | H80404      | OIL FILTER, HYDRAULIC              |  |
| 7          | 1   | H80405      | OIL FILTER HOUSING                 |  |
| 8          | 1   | H84019      | 1/2 M JIC X 3/8 ORB STG.           |  |
| 9          | 2   | H84010      | 3/8 M JIC X 3/8 JIC 90 SWIVEL      |  |
| 10         | 1   | H84022      | 3/8 ORB X 3/8 M JIC TEE            |  |
| 11         | 1   | 30682-8-8b  | 3/8 FJIC X 3/8 BARB HOSE FITTING   |  |
| 12         | 3   | MS4         | HOSE CLAMP, 3/8                    |  |