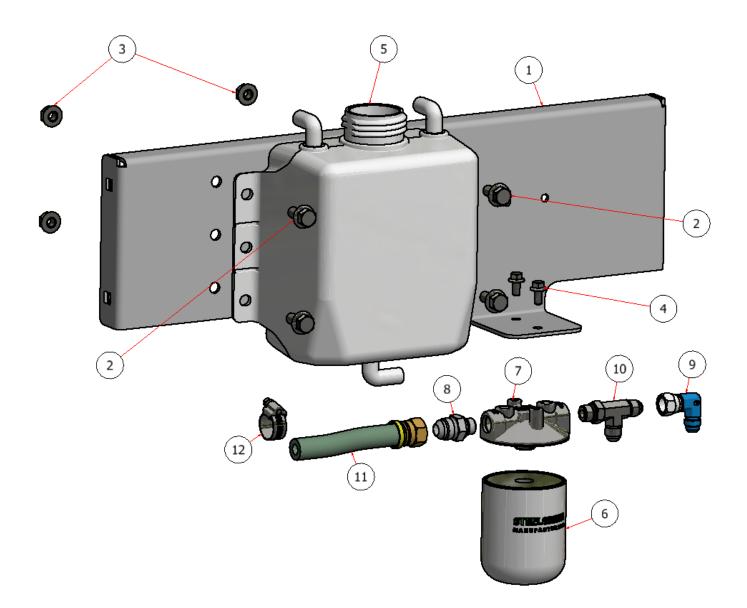

## CROSS MEMBER SG52 ASSEMBLY

| PARTS LIST |     |             |                                    |  |
|------------|-----|-------------|------------------------------------|--|
| ITEM       | QTY | PART NUMBER | DESCRIPTION                        |  |
| 1          | 1   | R21-030     | CROSS MEMBER, UPRIGHT SG52         |  |
| 2          | 4   | HFSSC-3875  | HEX BOLT, 3/8 X 3/4                |  |
| 3          | 14  | HFNCS-38S   | HEX FLANGE NUT, SS - 3/8-16        |  |
| 4          | 2   | HFSSC-145   | HEX FLANGE BOLT, SS - 1/4-20 x 1/2 |  |
| 5          | 1   | M10003      | TANK, HYDRAULIC SG SERIES          |  |
| 6          | 1   | H80404      | OIL FILTER, HYDRAULIC              |  |
| 7          | 1   | H80405      | OIL FILTER HOUSING                 |  |
| 8          | 1   | H84019      | 1/2 M JIC X 3/8 ORB STG.           |  |
| 9          | 2   | H84010      | 3/8 M JIC X 3/8 JIC 90 SWIVEL      |  |
| 10         | 1   | H84022      | 3/8 ORB X 3/8 M JIC TEE            |  |
| 11         | 1   | 30682-8-8b  | 3/8 FJIC X 3/8 BARB HOSE FITTING   |  |
| 12         | 3   | MS4         | HOSE CLAMP, 3/8                    |  |

| EXPLODED VIEW |      |                            |  |
|---------------|------|----------------------------|--|
| PART NO.      | REV. | DESCRIPTION                |  |
| SGEV-008      | А    | CROSS MEMBER SG52 ASSEMBLY |  |