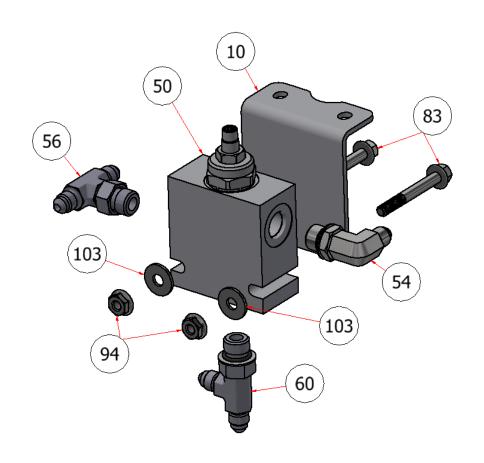

## STEELGREEN MANUFACTURING

| PARTS LIST |     |                |                                 |  |
|------------|-----|----------------|---------------------------------|--|
| ITEM       | QTY | PART<br>NUMBER | DESCRIPTION                     |  |
| 10         | 1   | R23-114        | VALVE BRACKET                   |  |
| 50         | 1   | H81430         | VALVE, HYDROFORCE               |  |
| 54         | 5   | H84000         | 1/4 MALE JIC x 3/8 ORB ELB      |  |
| 56         | 1   | H84028         | TEE FITTING, 1/4 ORB X 1/4 MJIC |  |
| 60         | 1   | H84049         | RUN TEE, 1/4 ORB X 1/4 MJIC     |  |
| 83         | 4   | HFSSC-142      | HEX FLANGE BOLT, 1/4 X 2        |  |
| 94         | 33  | HFNCS-14S      | HEX FLANGE NUT, 1/4             |  |
| 103        | 10  | FWSS-14        | FLAT WASHER, SS - 1/4           |  |

| EXPLODED VIEW |      |                                       |
|---------------|------|---------------------------------------|
| PART NO.      | REV. | DESCRIPTION                           |
| SGXLEV-001    | Α    | HYDRAULIC CONTROL VALVE ASSEMBLY SGXL |