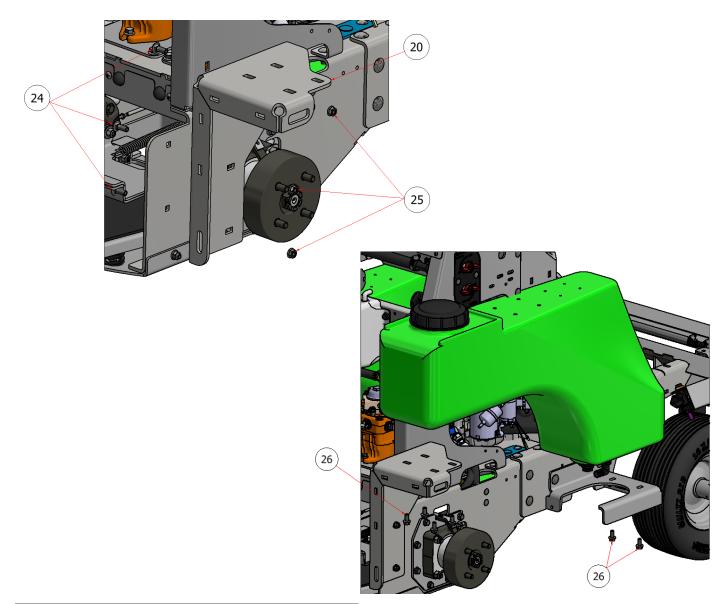

## **REAR TANK SUPPORT ASSEMBLY**

| PARTS LIST |     |             |                                    |  |
|------------|-----|-------------|------------------------------------|--|
| ITEM       | QTY | PART NUMBER | DESCRIPTION                        |  |
| 19         | 1   | W21-226     | TANK SUPPORT, REAR, SG36, LEFT     |  |
|            | 1   | W21-235     | TANK SUPPORT, REAR, SG42/46, LEFT  |  |
|            | 1   | W21-223     | TANK SUPPORT, REAR, SG52, LEFT     |  |
| 20         | 1   | W21-226-R   | TANK SUPPORT, REAR, SG36, RIGHT    |  |
|            | 1   | W21-235-R   | TANK SUPPORT, REAR, SG42/46, RIGHT |  |
|            | 1   | W21-223-R   | TANK SUPPORT, REAR, SG52           |  |
| 24         | 6   | CB-381SS    | CARRIAGE BOLT, SS - 3/8-16 x 1     |  |
| 25         | 10  | HFNCS-38S   | HEX FLANGE NUT, SS - 3/8-16        |  |
| 26         | 12  | HFSSC-3875  | HEX BOLT, 3/8 X 3/4                |  |

| EXPLODED VIEW |      |                            |  |
|---------------|------|----------------------------|--|
| PART NO.      | REV. | DESCRIPTION                |  |
| SGEV-048      | А    | REAR TANK SUPPORT ASSEMBLY |  |