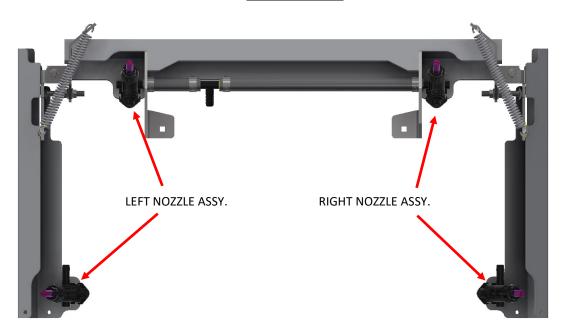

# STEELGREEN MANUFACTURING

| PARTS LIST |     |               |                                        |  |
|------------|-----|---------------|----------------------------------------|--|
| ITEM       | QTY | PART NUMBER   | DESCRIPTION                            |  |
| 1          | 1   | W21-117       | CENTER SECTION, SPRAY BOOM, SG52       |  |
|            | 1   | W21-124       | CENTER SECTION, SPRAY BOOM, SG36,42,46 |  |
| 2          | 1   | W21-121       | LEFT WING, SPRAY BOOM, SG52            |  |
|            | 1   | W21-125       | LEFT WING, SPRAY BOOM, SG36,42,46      |  |
| 3          | 1   | W21-121-R     | RIGHT WING, SPRAY BOOM, SG52           |  |
|            | 1   | W21-125-R     | RIGHT WING, SPRAY BOOM, SG36,42,46     |  |
| 4          | 2   | S51012        | RIGHT NOZZLE ASSY                      |  |
| 5          | 2   | S51010        | LEFT NOZZLE ASSY                       |  |
| 6          | 1   | S51011        | CENTER NOZZLE ASSY                     |  |
| 7          | 2   | SSNNC-38      | NYLOCK, SS - 3/8-16                    |  |
| 8          | 4   | FWSS-38       | FLAT WASHER, SS - 3/8                  |  |
| 9          | 2   | HHCSC5-38334  | HEX BOLT, SS - 3/8-16 x 3 3/4          |  |
| 10         | 2   | C60112        | BOOM SPRING                            |  |
| 11         | 2   | CB.375-16X2.5 | CARRIAGE BOLT 3/8" X 2.5"              |  |
| 12         | 4   | HFNCS-38S     | HEX FLANGE NUT, SS - 3/8-16            |  |
| 13         | 1   | S50061        | TEE FITTING, BARB, 1/2                 |  |
| 14         | 6   | MS4           | HOSE CLAMP, 3/8                        |  |
| 15         |     | S51010-N      | NOZZLE BODY NUT, BRASS                 |  |
| 16         | 5   | S51113        | NOZZLE BODY, CAP                       |  |
| 17         | 5   | S51200        | TIP CAP                                |  |
| 18         | 5   | S50025        | SPRAY TIP, LAVENDER                    |  |
| 19         | 5   | S51280        | CHECK VALVE, 50 MESH                   |  |
| 20         | 1   | S51011        | NOZZLE BODY, CENTER                    |  |
| 21         | 2   | S51010        | NOZZLE BODY, LEFT                      |  |
| 22         | 2   | S51012        | NOZZLE BODY, RIGHT                     |  |