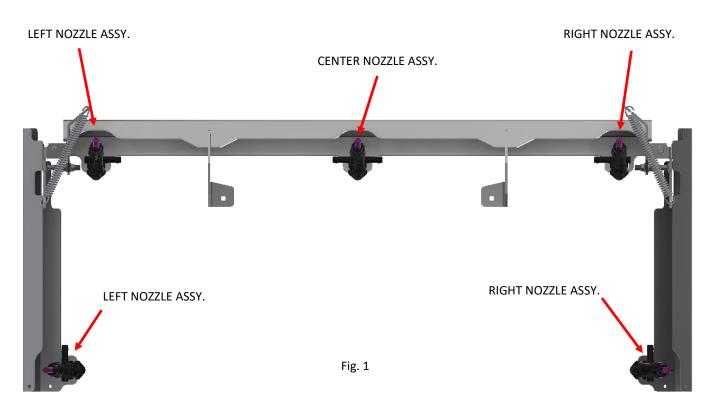

# STEELGREEN MANUFACTURING

| PARTS LIST |     |               |                                        |  |
|------------|-----|---------------|----------------------------------------|--|
| ITEM       | QTY | PART NUMBER   | DESCRIPTION                            |  |
| 1          | 1   | W21-117       | CENTER SECTION, SPRAY BOOM, SG52       |  |
|            | 1   | W21-124       | CENTER SECTION, SPRAY BOOM, SG36,42,46 |  |
| 2          | 1   | W21-121       | LEFT WING, SPRAY BOOM, SG52            |  |
|            | 1   | W21-125       | LEFT WING, SPRAY BOOM, SG36,42,46      |  |
| 3          | 1   | W21-121-R     | RIGHT WING, SPRAY BOOM, SG52           |  |
|            | 1   | W21-125-R     | RIGHT WING, SPRAY BOOM, SG36,42,46     |  |
| 4          | 2   | S51012        | RIGHT NOZZLE ASSY                      |  |
| 5          | 2   | S51010        | LEFT NOZZLE ASSY                       |  |
| 6          | 1   | S51011        | CENTER NOZZLE ASSY                     |  |
| 7          | 2   | SSNNC-38      | NYLOCK, SS - 3/8-16                    |  |
| 8          | 4   | FWSS-38       | FLAT WASHER, SS - 3/8                  |  |
| 9          | 2   | HHCSC5-38334  | HEX BOLT, SS - 3/8-16 x 3 3/4          |  |
| 10         | 2   | C60112        | BOOM SPRING                            |  |
| 11         | 2   | CB.375-16X2.5 | CARRIAGE BOLT 3/8" X 2.5"              |  |
| 12         | 4   | HFNCS-38S     | HEX FLANGE NUT, SS - 3/8-16            |  |
| 13         | 1   | S50061        | TEE FITTING, BARB, 1/2                 |  |
| 14         | 6   | MS4           | HOSE CLAMP, 3/8                        |  |
| 15         |     | S51010-N      | NOZZLE BODY NUT, BRASS                 |  |
| 16         | 5   | S51113        | NOZZLE BODY, CAP                       |  |
| 17         | 5   | S51200        | TIP CAP                                |  |
| 18         | 5   | S50025        | SPRAY TIP, LAVENDER                    |  |
| 19         | 5   | S51280        | CHECK VALVE, 50 MESH                   |  |
| 20         | 1   | S51011        | NOZZLE BODY, CENTER                    |  |
| 21         | 2   | S51010        | NOZZLE BODY, LEFT                      |  |
| 22         | 2   | S51012        | NOZZLE BODY, RIGHT                     |  |