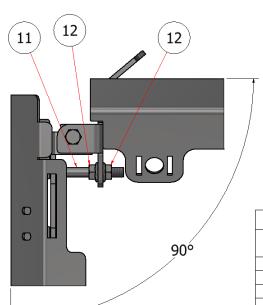

# STEELGREEN MANUFACTURING

| PARTS LIST |     |               |                                        |  |
|------------|-----|---------------|----------------------------------------|--|
| ITEM       | QTY | PART NUMBER   | DESCRIPTION                            |  |
| 1          | 1   | W21-117       | CENTER SECTION, SPRAY BOOM, SG52       |  |
|            | 1   | W21-124       | CENTER SECTION, SPRAY BOOM, SG36,42,46 |  |
| 2          | 1   | W21-121       | LEFT WING, SPRAY BOOM, SG52            |  |
|            | 1   | W21-125       | LEFT WING, SPRAY BOOM, SG36,42,46      |  |
| 3          | 1   | W21-121-R     | RIGHT WING, SPRAY BOOM, SG52           |  |
|            | 1   | W21-125-R     | RIGHT WING, SPRAY BOOM, SG36,42,46     |  |
| 4          | 2   | S51012        | RIGHT NOZZLE ASSY                      |  |
| 5          | 2   | S51010        | LEFT NOZZLE ASSY                       |  |
| 6          | 1   | S51011        | CENTER NOZZLE ASSY                     |  |
| 7          | 2   | SSNNC-38      | NYLOCK, SS - 3/8-16                    |  |
| 8          | 4   | FWSS-38       | FLAT WASHER, SS - 3/8                  |  |
| 9          | 2   | HHCSC5-38334  | HEX BOLT, SS - 3/8-16 x 3 3/4          |  |
| 10         | 2   | C60112        | BOOM SPRING                            |  |
| 11         | 2   | CB.375-16X2.5 | CARRIAGE BOLT 3/8" X 2.5"              |  |
| 12         | 4   | HFNCS-38S     | HEX FLANGE NUT, SS - 3/8-16            |  |
| 13         | 1   | S50061        | TEE FITTING, BARB, 1/2                 |  |
| 14         | 6   | MS4           | HOSE CLAMP, 3/8                        |  |
| 15         |     | S51010-N      | NOZZLE BODY NUT, BRASS                 |  |
| 16         | 5   | S51113        | NOZZLE BODY, CAP                       |  |
| 17         | 5   | S51200        | TIP CAP                                |  |
| 18         | 5   | S50025        | SPRAY TIP, LAVENDER                    |  |
| 19         | 5   | S51280        | CHECK VALVE, 50 MESH                   |  |
| 20         | 1   | S51011        | NOZZLE BODY, CENTER                    |  |
| 21         | 2   | S51010        | NOZZLE BODY, LEFT                      |  |
| 22         | 2   | S51012        | NOZZLE BODY, RIGHT                     |  |