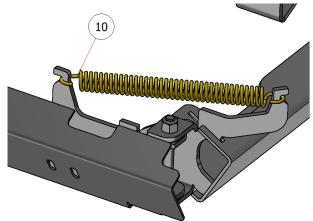

# STEELGREEN MANUFACTURING

| PARTS LIST |     |               |                                        |  |
|------------|-----|---------------|----------------------------------------|--|
| ITEM       | QTY | PART NUMBER   | DESCRIPTION                            |  |
| 1          | 1   | W21-117       | CENTER SECTION, SPRAY BOOM, SG52       |  |
|            | 1   | W21-124       | CENTER SECTION, SPRAY BOOM, SG36,42,46 |  |
| 2          | 1   | W21-121       | LEFT WING, SPRAY BOOM, SG52            |  |
|            | 1   | W21-125       | LEFT WING, SPRAY BOOM, SG36,42,46      |  |
| 3          | 1   | W21-121-R     | RIGHT WING, SPRAY BOOM, SG52           |  |
|            | 1   | W21-125-R     | RIGHT WING, SPRAY BOOM, SG36,42,46     |  |
| 4          | 2   | S51012        | RIGHT NOZZLE ASSY                      |  |
| 5          | 2   | S51010        | LEFT NOZZLE ASSY                       |  |
| 6          | 1   | S51011        | CENTER NOZZLE ASSY                     |  |
| 7          | 2   | SSNNC-38      | NYLOCK, SS - 3/8-16                    |  |
| 8          | 4   | FWSS-38       | FLAT WASHER, SS - 3/8                  |  |
| 9          | 2   | HHCSC5-38334  | HEX BOLT, SS - 3/8-16 x 3 3/4          |  |
| 10         | 2   | C60112        | BOOM SPRING                            |  |
| 11         | 2   | CB.375-16X2.5 | CARRIAGE BOLT 3/8" X 2.5"              |  |
| 12         | 4   | HFNCS-38S     | HEX FLANGE NUT, SS - 3/8-16            |  |
| 13         | 1   | S50061        | TEE FITTING, BARB, 1/2                 |  |
| 14         | 6   | MS4           | HOSE CLAMP, 3/8                        |  |
| 15         |     | S51010-N      | NOZZLE BODY NUT, BRASS                 |  |
| 16         | 5   | S51113        | NOZZLE BODY, CAP                       |  |
| 17         | 5   | S51200        | TIP CAP                                |  |
| 18         | 5   | S50025        | SPRAY TIP, LAVENDER                    |  |
| 19         | 5   | S51280        | CHECK VALVE, 50 MESH                   |  |
| 20         | 1   | S51011        | NOZZLE BODY, CENTER                    |  |
| 21         | 2   | S51010        | NOZZLE BODY, LEFT                      |  |
| 22         | 2   | S51012        | NOZZLE BODY, RIGHT                     |  |