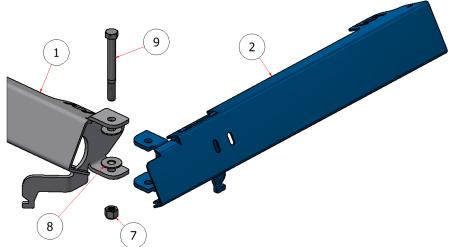

# STEELGREEN MANUFACTURING

| PARTS LIST |     |               |                                        |  |
|------------|-----|---------------|----------------------------------------|--|
| ITEM       | QTY | PART NUMBER   | DESCRIPTION                            |  |
| 1          | 1   | W21-117       | CENTER SECTION, SPRAY BOOM, SG52       |  |
|            | 1   | W21-124       | CENTER SECTION, SPRAY BOOM, SG36,42,46 |  |
| 2          | 1   | W21-121       | LEFT WING, SPRAY BOOM, SG52            |  |
|            | 1   | W21-125       | LEFT WING, SPRAY BOOM, SG36,42,46      |  |
| 3          | 1   | W21-121-R     | RIGHT WING, SPRAY BOOM, SG52           |  |
|            | 1   | W21-125-R     | RIGHT WING, SPRAY BOOM, SG36,42,46     |  |
| 4          | 2   | S51012        | RIGHT NOZZLE ASSY                      |  |
| 5          | 2   | S51010        | LEFT NOZZLE ASSY                       |  |
| 6          | 1   | S51011        | CENTER NOZZLE ASSY                     |  |
| 7          | 2   | SSNNC-38      | NYLOCK, SS - 3/8-16                    |  |
| 8          | 4   | FWSS-38       | FLAT WASHER, SS - 3/8                  |  |
| 9          | 2   | HHCSC5-38334  | HEX BOLT, SS - 3/8-16 x 3 3/4          |  |
| 10         | 2   | C60112        | BOOM SPRING                            |  |
| 11         | 2   | CB.375-16X2.5 | CARRIAGE BOLT 3/8" X 2.5"              |  |
| 12         | 4   | HFNCS-38S     | HEX FLANGE NUT, SS - 3/8-16            |  |
| 13         | 1   | S50061        | TEE FITTING, BARB, 1/2                 |  |
| 14         | 6   | MS4           | HOSE CLAMP, 3/8                        |  |
| 15         |     | S51010-N      | NOZZLE BODY NUT, BRASS                 |  |
| 16         | 5   | S51113        | NOZZLE BODY, CAP                       |  |
| 17         | 5   | S51200        | TIP CAP                                |  |
| 18         | 5   | S50025        | SPRAY TIP, LAVENDER                    |  |
| 19         | 5   | S51280        | CHECK VALVE, 50 MESH                   |  |
| 20         | 1   | S51011        | NOZZLE BODY, CENTER                    |  |
| 21         | 2   | S51010        | NOZZLE BODY, LEFT                      |  |
| 22         | 2   | S51012        | NOZZLE BODY, RIGHT                     |  |