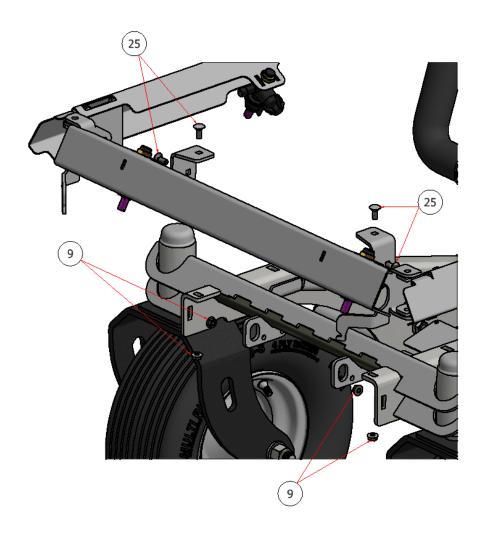

#### <u>SG52</u>

| ITEM | QTY | PART NUMBER | DESCRIPTION                       |
|------|-----|-------------|-----------------------------------|
| 8    | 6   | HFNCS-38S   | HEX FLANGE NUT - 3/8-16           |
| 24   | 4   | CB-51634    | CARRIAGE BOLT, SS - 5/16-18 x 3/4 |
| 25   | 2   | R31019      | ROD, STEERING                     |