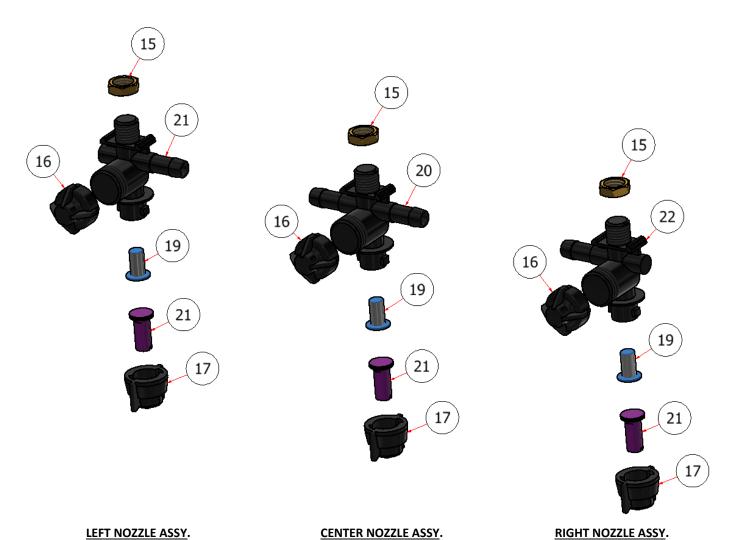

### **SG SERIES SPRAY BOOM**

SG52 QTY. (2) QTY. (1) QTY. (2) QTY. (2) QTY. (2)

| PARTS LIST |     |             |                        |  |
|------------|-----|-------------|------------------------|--|
| ITEM       | QTY | PART NUMBER | DESCRIPTION            |  |
| 15         | 5   | S51010-N    | NOZZLE BODY NUT, BRASS |  |
| 16         | 5   | S51113      | NOZZLE BODY, CAP       |  |
| 17         | 5   | S51200      | TIP CAP                |  |
| 18         | 5   | S50025      | SPRAY TIP, LAVENDER    |  |
| 19         | 5   | S51280      | CHECK VALVE, 50 MESH   |  |
| 20         | 1   | S51011      | NOZZLE BODY, CENTER    |  |
| 21         | 2   | S51010      | NOZZLE BODY, LEFT      |  |
| 22         | 2   | S51012      | NOZZLE BODY, RIGHT     |  |

# **SG SERIES SPRAY BOOM**