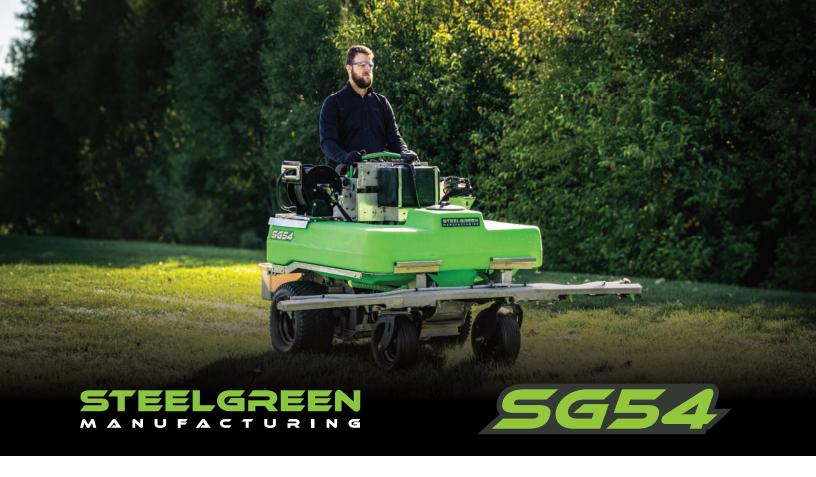

## EXPERIENCE HIGHER POWER AND PRODUCTIVITY WITH THE SG54 ZERO-TURN SPRAYER

The SG54 zero-turn, stand-on sprayer builds on the efficiency of previous machines, offering a higher pump output of 40 gallons per minute and an increased liquid capacity to 100 gallons. The 20.8 hp GXV630 Honda V-twin engine offers high horsepower, great adaptability, quiet operation, and excellent fuel efficiency. Standard accessories include the 2.5-gallon foam marker, 12' boom, pressure control system, Hillside assist, and 100' hose reel with roller guide and lock.