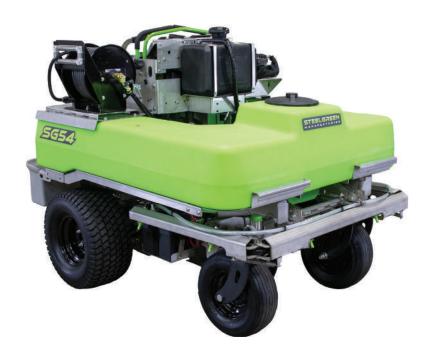

## EXPERIENCE HIGHER POWER AND PRODUCTIVITY WITH THE SG54 ZERO-TURN SPRAYER

The SG54 zero-turn, stand-on sprayer builds on the efficiency of previous machines, offering a higher pump output of 40 gallons per minute and an increased liquid capacity to 100 gallons. The 20.8 hp GXV630 Honda V-twin engine offers high horsepower, great adaptability, quiet operation, and excellent fuel efficiency. Standard accessories include the 2.5-gallon foam marker, 12' boom, pressure control system, Hillside assist, and 100' hose reel with roller guide and lock.