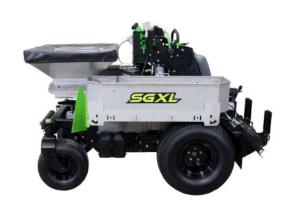

## STEELGREEN MANUFACTURING

Convert your SGXL into a high-capacity spreader with the SGXL Granular Attachment Kit. Featuring a 350-pound capacity stainless steel hopper and the ability to carry 500 pounds of product in the stainless steel side trays, the SGXL can be modified to hold a total unit capacity of 850 pounds.

The stainless steel hopper is capable of spreading 25' wide via its hydraulic power spinner motor and includes a new and improved pattern adjust system and multihole hopper opening. The electric vibrator improves the flow of granular products in the hopper.

## **FEATURES**

Stainless Steel Hopper Stainless Steel Fertilizer Screen Stainless Steel Side Trays Fertilizer Rate Setting Pattern Adjust Removable Impeller Hopper Vibrator