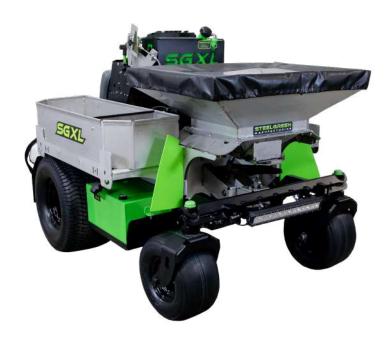

## STEELGREEN MANUFACTURING

Convert your SGXL into a high-capacity spreader with the SGXL Granular Attachment Kit. Featuring a 350-pound capacity stainless steel hopper and the ability to carry 500 pounds of product in the stainless steel side trays, the SGXL can be modified to hold a total unit capacity of 850 pounds.

The stainless steel hopper is capable of spreading 25' wide via its hydraulic power spinner motor and includes a new and improved pattern adjust system and multihole hopper opening. The electric vibrator improves the flow of granular products in the hopper.

## **FEATURES**

Stainless Steel Hopper Stainless Steel Fertilizer Screen Stainless Steel Side Trays Fertilizer Rate Setting Pattern Adjust Removable Impeller Hopper Vibrator