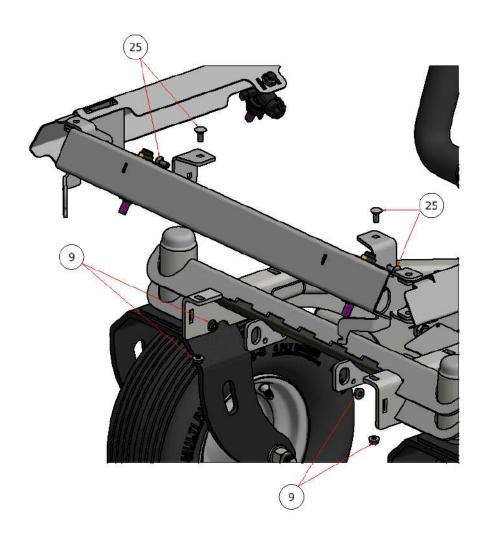

### <u>SG52</u>

| ITEM | QTY | PART NUMBER | DESCRIPTION                       |
|------|-----|-------------|-----------------------------------|
| 8    | 6   | HFNCS-38S   | HEX FLANGE NUT - 3/8-16           |
| 24   | 4   | CB-51634    | CARRIAGE BOLT, SS - 5/16-18 x 3/4 |
| 25   | 2   | R31019      | ROD, STEERING                     |