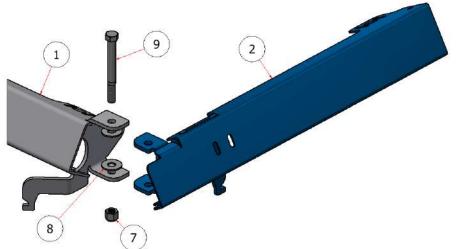

# STEELGREEN

|        | 2   | 33            | PARTS LIST                             |
|--------|-----|---------------|----------------------------------------|
| ITEM   | QTY | PART NUMBER   | DESCRIPTION                            |
| 1      | 1   | W21-117       | CENTER SECTION, SPRAY BOOM, SG52       |
|        | 1   | W21-124       | CENTER SECTION, SPRAY BOOM, SG36,42,46 |
| 2      | 1   | W21-121       | LEFT WING, SPRAY BOOM, SG52            |
|        | 1   | W21-125       | LEFT WING, SPRAY BOOM, SG36,42,46      |
| 3      | 1   | W21-121-R     | RIGHT WING, SPRAY BOOM, SG52           |
|        | 1   | W21-125-R     | RIGHT WING, SPRAY BOOM, SG36,42,46     |
| 4      | 2   | S51012        | RIGHT NOZZLE ASSY                      |
| 5<br>6 | 2   | S51010        | LEFT NOZZLE ASSY                       |
| 6      | 1   | S51011        | CENTER NOZZLE ASSY                     |
| 7      | 2   | SSNNC-38      | NYLOCK, SS - 3/8-16                    |
| 8      | 4   | FWSS-38       | FLAT WASHER, SS - 3/8                  |
| 9      | 2   | HHCSC5-38334  | HEX BOLT, SS - 3/8-16 x 3 3/4          |
| 10     | 2   | C60112        | BOOM SPRING                            |
| 11     | 2   | CB.375-16X2.5 | CARRIAGE BOLT 3/8" X 2.5"              |
| 12     | 4   | HFNCS-38S     | HEX FLANGE NUT, SS - 3/8-16            |
| 13     | 1   | S50061        | TEE FITTING, BARB, 1/2                 |
| 14     | 6   | MS4           | HOSE CLAMP, 3/8                        |
| 15     | 5   | S51010-N      | NOZZLE BODY NUT, BRASS                 |
| 16     | 5   | S51113        | NOZZLE BODY, CAP                       |
| 17     | 5   | S51200        | TIP CAP                                |
| 18     | 5   | S50025        | SPRAY TIP, LAVENDER                    |
| 19     | 5   | S51280        | CHECK VALVE, 50 MESH                   |
| 20     | 1   | S51011        | NOZZLE BODY, CENTER                    |
| 21     | 2   | S51010        | NOZZLE BODY, LEFT                      |
| 22     | 2   | S51012        | NOZZLE BODY, RIGHT                     |