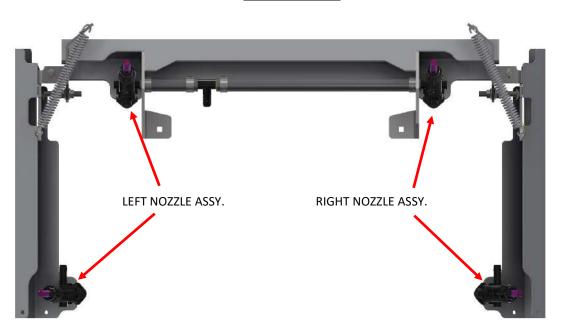

## **SG SERIES SPRAY BOOM**

| <u>LEFT NOZZLE ASSY</u> . |          | <u>CENTER NOZZLE ASSY</u> . | RIGHT NOZZLE ASSY. |  |
|---------------------------|----------|-----------------------------|--------------------|--|
| <u>SG52</u>               | QTY. (2) | QTY. (1)                    | QTY. (2)           |  |
| SG36,42,46                | QTY. (2) |                             | QTY. (2)           |  |

## **SG SERIES SPRAY BOOM**