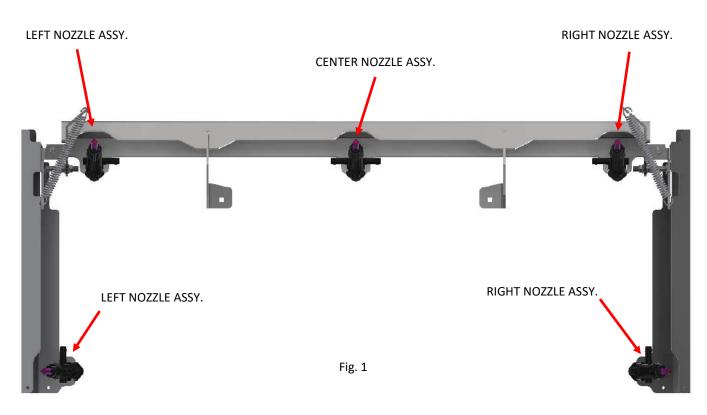

## **SG SERIES SPRAY BOOM**

| <u>LEFT NOZZLE ASSY</u> . |          | <u>CENTER NOZZLE ASSY</u> . | RIGHT NOZZLE ASSY. |  |
|---------------------------|----------|-----------------------------|--------------------|--|
| <u>SG52</u>               | QTY. (2) | QTY. (1)                    | QTY. (2)           |  |
| SG36,42,46                | QTY. (2) |                             | QTY. (2)           |  |

## **SG SERIES SPRAY BOOM**

#### SG36, 42, & 46

### <u>SG52</u>

| ITEM | QTY | PART NUMBER | DESCRIPTION                       |
|------|-----|-------------|-----------------------------------|
| 8    | 6   | HFNCS-38S   | HEX FLANGE NUT - 3/8-16           |
| 24   | 4   | CB-51634    | CARRIAGE BOLT, SS - 5/16-18 x 3/4 |
| 25   | 2   | R31019      | ROD, STEERING                     |