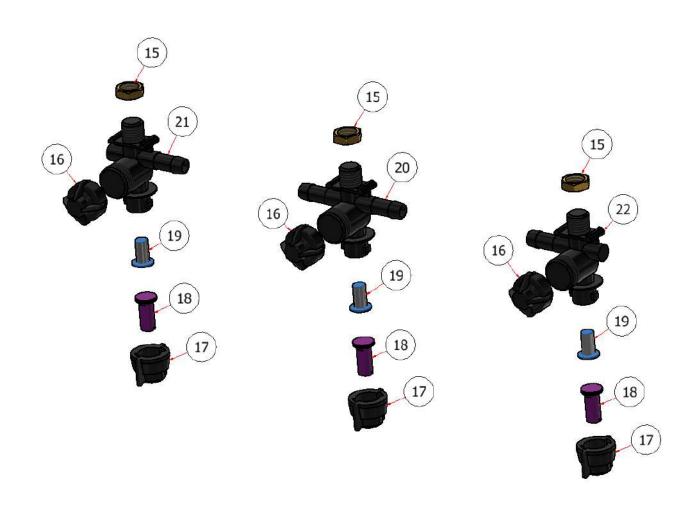

## **SG SERIES SPRAY BOOM**

| <u>LEFT NOZZLE ASSY</u> . |          | <u>CENTER NOZZLE ASSY</u> . | RIGHT NOZZLE ASSY. |  |
|---------------------------|----------|-----------------------------|--------------------|--|
| <u>SG52</u>               | QTY. (2) | QTY. (1)                    | QTY. (2)           |  |
| SG36,42,46                | QTY. (2) |                             | QTY. (2)           |  |

| PARTS LIST |     |             |                        |
|------------|-----|-------------|------------------------|
| ITEM       | QTY | PART NUMBER | DESCRIPTION            |
| 15         | 5   | S51010-N    | NOZZLE BODY NUT, BRASS |
| 16         | 5   | S51113      | NOZZLE BODY, CAP       |
| 17         | 5   | S51200      | TIP CAP                |
| 18         | 5   | S50025      | SPRAY TIP, LAVENDER    |
| 19         | 5   | S51280      | CHECK VALVE, 50 MESH   |
| 20         | 1   | S51011      | NOZZLE BODY, CENTER    |
| 21         | 2   | S51010      | NOZZLE BODY, LEFT      |
| 22         | 2   | S51012      | NOZZLE BODY, RIGHT     |