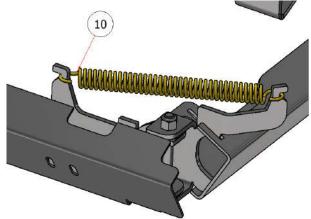

# STEELGREEN

|        | 2   | 33            | PARTS LIST                             |
|--------|-----|---------------|----------------------------------------|
| ITEM   | QTY | PART NUMBER   | DESCRIPTION                            |
| 1      | 1   | W21-117       | CENTER SECTION, SPRAY BOOM, SG52       |
|        | 1   | W21-124       | CENTER SECTION, SPRAY BOOM, SG36,42,46 |
| 2      | 1   | W21-121       | LEFT WING, SPRAY BOOM, SG52            |
|        | 1   | W21-125       | LEFT WING, SPRAY BOOM, SG36,42,46      |
| 3      | 1   | W21-121-R     | RIGHT WING, SPRAY BOOM, SG52           |
|        | 1   | W21-125-R     | RIGHT WING, SPRAY BOOM, SG36,42,46     |
| 4      | 2   | S51012        | RIGHT NOZZLE ASSY                      |
| 5<br>6 | 2   | S51010        | LEFT NOZZLE ASSY                       |
| 6      | 1   | S51011        | CENTER NOZZLE ASSY                     |
| 7      | 2   | SSNNC-38      | NYLOCK, SS - 3/8-16                    |
| 8      | 4   | FWSS-38       | FLAT WASHER, SS - 3/8                  |
| 9      | 2   | HHCSC5-38334  | HEX BOLT, SS - 3/8-16 x 3 3/4          |
| 10     | 2   | C60112        | BOOM SPRING                            |
| 11     | 2   | CB.375-16X2.5 | CARRIAGE BOLT 3/8" X 2.5"              |
| 12     | 4   | HFNCS-38S     | HEX FLANGE NUT, SS - 3/8-16            |
| 13     | 1   | S50061        | TEE FITTING, BARB, 1/2                 |
| 14     | 6   | MS4           | HOSE CLAMP, 3/8                        |
| 15     | 5   | S51010-N      | NOZZLE BODY NUT, BRASS                 |
| 16     | 5   | S51113        | NOZZLE BODY, CAP                       |
| 17     | 5   | S51200        | TIP CAP                                |
| 18     | 5   | S50025        | SPRAY TIP, LAVENDER                    |
| 19     | 5   | S51280        | CHECK VALVE, 50 MESH                   |
| 20     | 1   | S51011        | NOZZLE BODY, CENTER                    |
| 21     | 2   | S51010        | NOZZLE BODY, LEFT                      |
| 22     | 2   | S51012        | NOZZLE BODY, RIGHT                     |