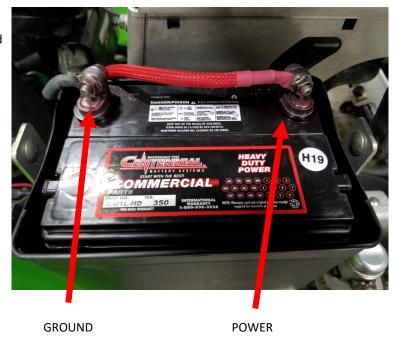

# 7 GAL. SUPPLEMENTAL EXPLODED VIEW \ RIGHT SIDE

**STEP 1:** Disconnect the battery, *ground* first and then *power* wire.

**STEP 2:** Remove existing storage container and support bracket from the frame.

**STEP 7:** Reconnect the battery *power wire* first along with the *pump power wire* from the wiring harness, and then reconnect the *ground* wire.

Steel Green Mfg. 824 S State Road 39 Lebanon, IN 46052 (765)-481-2890 www.steelgreenmfg.com