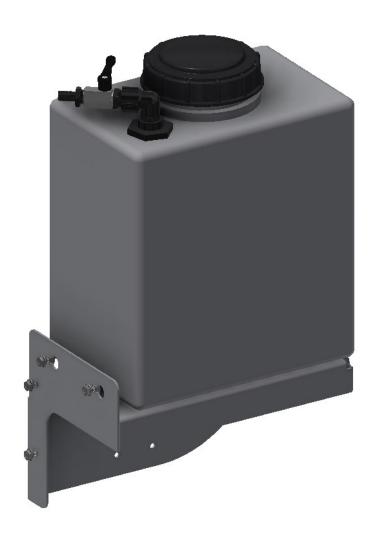

## **7 GAL. SUPPLEMENTAL TANK ATTACHMENT**

Models: SG36, SG42

**NOTE:** Instructions are the same for the right and left side.

**STEP 3:** Install the supplemental tank to the frame as shown.