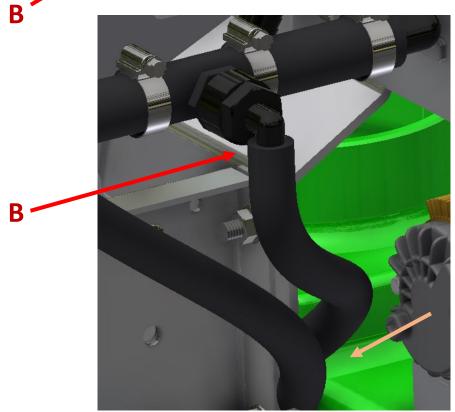

#### STEP 4:

- Remove the knee pad to access the suction & return lines.
- Carefully cut and install the "tee" fittings in the "suction" and "return" lines as shown (blue arrows). Securely fasten with 3/4 hose clamps.
- Next install the 90 degree elbows.