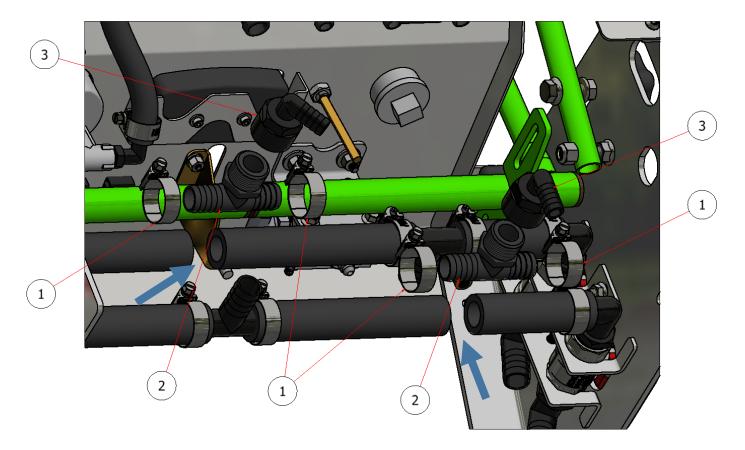

#### NOTE:

- Before beginning step four, BE SURE there is no pressure on the lines and fluid is drained.
- Parts removed for clarity.

#### STEP 4:

- Remove the knee pad to access the suction & return lines.
- Carefully cut and install the "tee" fittings in the "suction" and "return" lines as shown (blue arrows). Securely fasten with 3/4 hose clamps.
- Next install the 90 degree elbows.

|      |     | F           | PARTS LIST                       |
|------|-----|-------------|----------------------------------|
| ITEM | QTY | PART NUMBER | DESCRIPTION                      |
| 1    | 4   | 12HS        | HOSE CLAMP, 3/4                  |
| 2    | 2   | S52009      | TEE FITTING, 3/4 HOSE X 3/4 MNPT |
| 3    | 2   | S52035      | 3/4 FNPT X 1/2 HOSE BARB         |