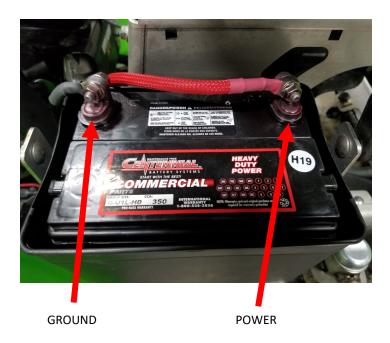

# 7 GAL. SUPPLEMENTAL EXPLODED VIEW \ RIGHT SIDE

**STEP 1:** Disconnect the battery, *ground* first and then *power* wire.

**STEP 2:** Remove existing storage container and support bracket from the frame.

**STEP 7:** Reconnect the battery *power wire* first along with the *pump power wire* from the wiring harness, and then reconnect the *ground* wire.

Steel Green Mfg. 824 S State Road 39 Lebanon, IN 46052 (765)-481-2890 www.steelgreenmfg.com