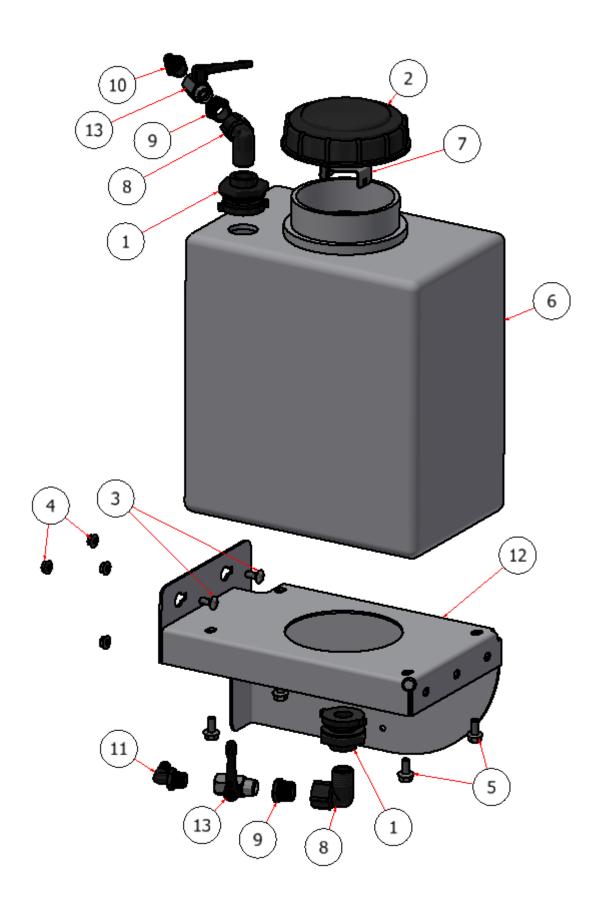

## **7 GAL. SUPPLEMENTAL EXPLODED VIEW**

## SG36/42

|      | PARTS LIST |                |                                   |  |  |  |  |
|------|------------|----------------|-----------------------------------|--|--|--|--|
| ITEM | QTY        | PART<br>NUMBER | DESCRIPTION                       |  |  |  |  |
| 1    | 2          | S51242         | BULKHEAD FITTING, TANK            |  |  |  |  |
| 2    | 1          | S51243         | CAP, TANK                         |  |  |  |  |
| 3    | 4          | CB-51634       | CARRIAGE BOLT, SS - 5/16-18 x 3/4 |  |  |  |  |
| 4    | 4          | HFNCS-516S     | HEX FLANGE NUT, SS - 5/16-18      |  |  |  |  |
| 5    | 4          | HFSSC-3875     | HEX FLANGE BOLT 3/8 X 3/4         |  |  |  |  |
| 6    | 1          | M10007-L       | TANK, 7 GALLON                    |  |  |  |  |
| 7    | 1          | R21-113        | ANTI VORTEX PLATE                 |  |  |  |  |
| 8    | 2          | S52041         | 90 ELBOW, 3/4 MNPT X 3/4 FNPT     |  |  |  |  |
| 9    | 2          | S52051         | BUSHING, PIPE, 3/4 X 1/2          |  |  |  |  |
| 10   | 1          | S52013         | 1/2 MNPT X 1/2 HOSE BARB          |  |  |  |  |
| 11   | 1          | S52025         | ELBOW, 1/2 MPT X 1/2 BARB         |  |  |  |  |
| 12   | 1          | R22-164-L      | TANK SUPPORT.7 GAL., LEFT SG36    |  |  |  |  |
| 13   | 2          | S34DZ0         | BALL VALVE, 1/2"                  |  |  |  |  |

# 7 GAL. SUPPLEMENTAL EXPLODED VIEW \ LEFT SIDE