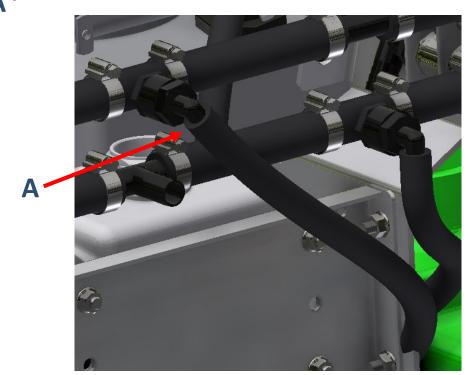

#### NOTE:

- Before beginning step four, BE SURE there is no pressure on the lines and fluid is drained.
- Parts removed for clarity.

#### STEP 4:

- Remove the knee pad to access the suction & return lines.
- Carefully cut and install the "tee" fittings in the "suction" and "return" lines as shown (blue arrows). Securely fasten with 3/4 hose clamps.
- Next install the 90 degree elbows.