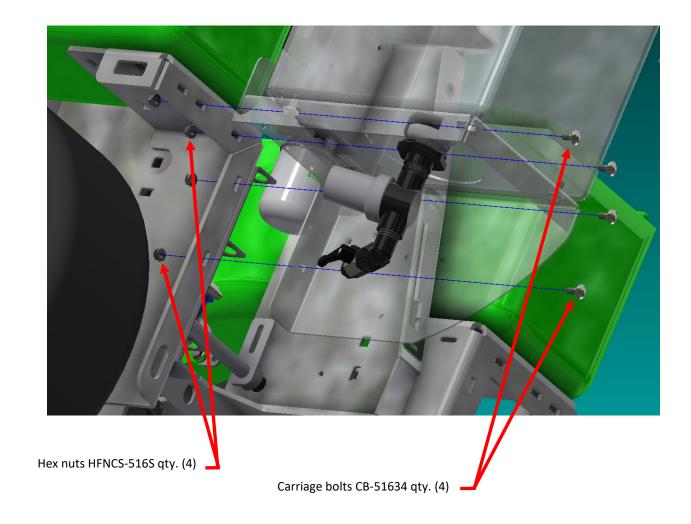

# 7 GAL. SUPPLEMENTAL EXPLODED VIEW \ RIGHT SIDE

**STEP 1:** Disconnect the battery, *ground* first and then *power* wire.

**STEP 2:** Remove existing storage container and support bracket from the frame.

**NOTE:** Instructions are the same for the right and left side.

**STEP 3:** Install the supplemental tank to the frame as shown.

### NOTE:

- Instructions are the same for the right and left side.
- Parts shown clear for clarity.