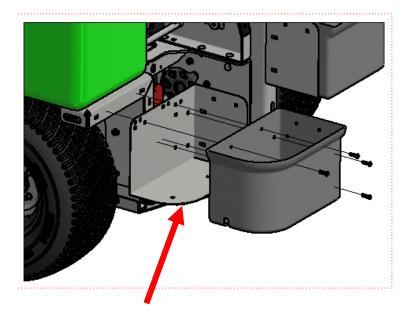

# 7 GAL. SUPPLEMENTAL EXPLODED VIEW \ RIGHT SIDE

**STEP 1:** Disconnect the battery, *ground* first and then *power* wire.

**STEP 2:** Remove existing storage container and support bracket from the frame.

**NOTE:** Instructions are the same for the right and left side.

**STEP 3:** Install the supplemental tank to the frame as shown.