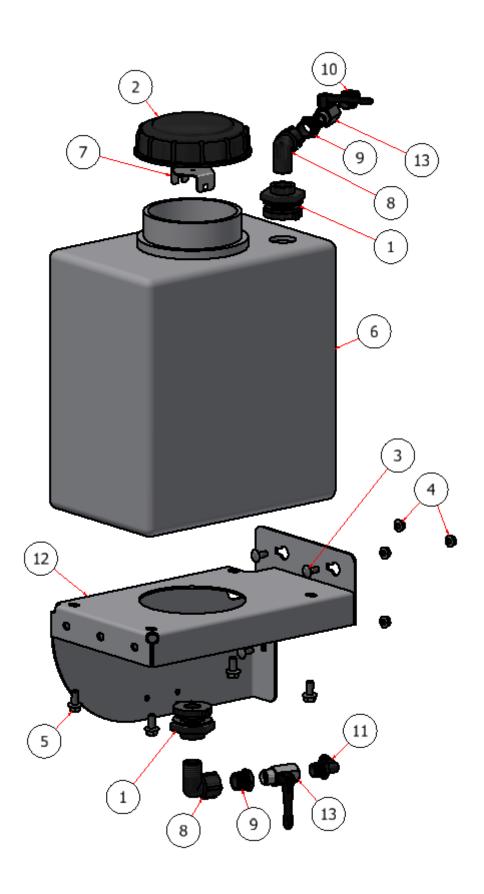

## **7 GAL. SUPPLEMENTAL EXPLODED VIEW**

| PARTS LIST |                      |            |                                   |  |  |  |  |
|------------|----------------------|------------|-----------------------------------|--|--|--|--|
| ITEM       | ITEM QTY PART NUMBER |            | DESCRIPTION                       |  |  |  |  |
| 1          | 2                    | S51242     | BULKHEAD FITTING, TANK            |  |  |  |  |
| 2          | 1                    | S51243     | CAP, TANK                         |  |  |  |  |
| 3          | 4                    | CB-51634   | CARRIAGE BOLT, SS - 5/16-18 x 3/4 |  |  |  |  |
| 4          | 4                    | HFNCS-516S | HEX FLANGE NUT, SS - 5/16-18      |  |  |  |  |
| 5          | 4                    | HFSSC-3875 | HEX FLANGE BOLT 3/8 X 3/4         |  |  |  |  |
| 6          | 1                    | M10007-R   | TANK, 7 GALLON                    |  |  |  |  |
| 7          | 1                    | R21-113    | ANTI VORTEX PLATE                 |  |  |  |  |
| 8          | 2                    | S52041     | 90 ELBOW, 3/4 MNPT X 3/4 FNPT     |  |  |  |  |
| 9          | 2                    | S52051     | BUSHING, PIPE, 3/4 X 1/2          |  |  |  |  |
| 10         | 1                    | S52013     | 1/2 MNPT X 1/2 HOSE BARB          |  |  |  |  |
| 11         | 1                    | S52025     | ELBOW, 1/2 MPT X 1/2 BARB         |  |  |  |  |
| 12         | 1                    | R22-164-R  | TANK SUPPORT.7 GAL., RIGHT SG36   |  |  |  |  |
| 13         | 2                    | S34DZ0     | BALL VALVE, 1/2"                  |  |  |  |  |

# 7 GAL. SUPPLEMENTAL EXPLODED VIEW \ RIGHT SIDE

**STEP 1:** Disconnect the battery, *ground* first and then *power* wire.

**STEP 2:** Remove existing storage container and support bracket from the frame.