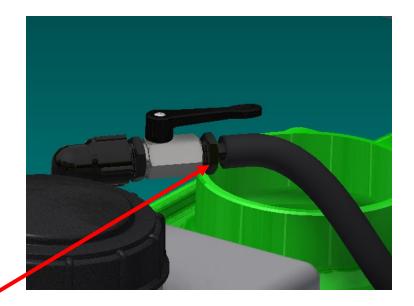

|      |     | F           | PARTS LIST                       |
|------|-----|-------------|----------------------------------|
| ITEM | QTY | PART NUMBER | DESCRIPTION                      |
| 1    | 4   | 12HS        | HOSE CLAMP, 3/4                  |
| 2    | 2   | S52009      | TEE FITTING, 3/4 HOSE X 3/4 MNPT |
| 3    | 2   | S52035      | 3/4 FNPT X 1/2 HOSE BARB         |

#### STEP 5:

**NOTE:** Slide the protective wrap over the hose and secure it with zip ties before connecting.

- Measure and cut 1/2" hose and connect one end to the suction port on the bottom of the 7 gallon tank and the other end to the "tee" fitting in the suction line.
- Route the hose between the upright and the tank.
- Securely fasten each end with 1/2" hose clamp.

#### STEP 6:

**NOTE:** Slide the protective wrap over the hose and secure it with zip ties before connecting.

- Measure and cut 1/2" hose, connecting one end to the return port on the top of the 7 gallon tank and the other end to the "tee" fitting in the return line.
- Route the hose between the upright and the tank.
- Securely fasten each end with 1/2" hose clamps.