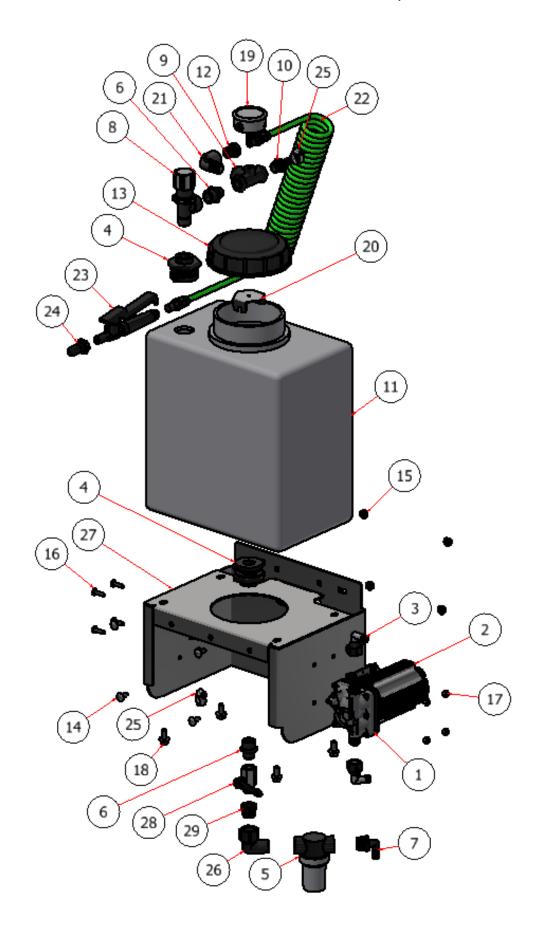

## 7 GAL. INDEPENDENT SPRAYER EXPLODED VIEW, RIGHT SIDE

# 7 GAL. INDEPENDENT SPRAYER EXPLODED VIEW, RIGHT SIDE

| PARTS LIST |       |                         |                                   |  |  |  |
|------------|-------|-------------------------|-----------------------------------|--|--|--|
| ITEM       | QTY   | PART NUMBER DESCRIPTION |                                   |  |  |  |
| 1          | 1     | S54000                  | PUMP, SHURFLO                     |  |  |  |
| 2          | 1     | S54120                  | HEAT SINK                         |  |  |  |
| 3          | 2     | S54103                  | ELBOW FITTING 90DEG. BARB         |  |  |  |
| 4          | 2 2 1 | S51242                  | TANK BULKHEAD FITTING             |  |  |  |
| 5<br>6     |       | S51270                  | SPRAY FILTER                      |  |  |  |
| 6          |       | S52064                  | 3/4 X 1/2 REDUCER                 |  |  |  |
| 7          |       | S52028                  | 90DEG5008 .750T                   |  |  |  |
| 8          |       | S51283                  | REGULATER                         |  |  |  |
| 9          |       | S52000                  | PIPE TEE                          |  |  |  |
| 10         |       | S52013                  | 1/2 MNPT X 1/2 HOSE BARB          |  |  |  |
| 11         |       | M1007                   | M1007-R-IND                       |  |  |  |
| 12         |       | S52050                  | 1/2 X 1/4                         |  |  |  |
| 13         |       | S51243                  | TANK CAP                          |  |  |  |
| 14         |       | CB-51634                | CARRIAGE BOLT, SS - 5/16-18 x 3/4 |  |  |  |
| 15         |       | HFNCS-516S              | HEX FLANGE NUT, SS - 5/16-18      |  |  |  |
| 16         |       | TRPC-141S               | PHILLIPS SCREW, SS - 1/4-20 x 1   |  |  |  |
| 17         |       | SSNNC-14                | NYLOCK, SS - 1/4-20               |  |  |  |
| 18         |       | HFSSC-3875              | HEX BOLT, 3/8 X 3/4               |  |  |  |
| 19         | 1     | S51234-D                | PRESSURE GAUGE, 60 PSI            |  |  |  |
| 20         | 1     | R21-113                 | ANTI VORTEX PLATE                 |  |  |  |
| 21         |       | S52040                  | 1/2" 90° Street Elbow             |  |  |  |
| 22         |       | S53019                  | HOSE,COIL                         |  |  |  |
| 23         | 1     | S51260                  | HANDLE, SPRAY                     |  |  |  |
| 24         | 1     | S51261                  | NOZZLE, SPRAY                     |  |  |  |
| 25         | 4     | MS4                     | HOSE CLAMP, 3/8                   |  |  |  |
| 26         | 1     | S52041                  | PIPE ELBOW 90 DEG.                |  |  |  |
| 27         | 1     | W22-183                 | TANK SUPPORT, 7 GAL. SG46/52      |  |  |  |
| 28         | 1     | S34DZ0                  | BALL VALVE, 1/2"                  |  |  |  |
| 29         | 1     | S52051                  | BUSHING, PIPE, 3/4 X 1/2          |  |  |  |