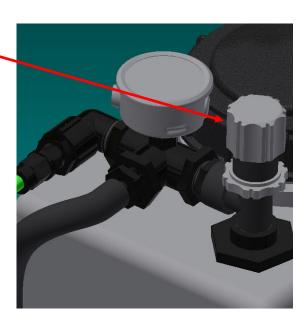

#### **MAINTENENCE**

- Turn the ball valve off to stop the fluid flow.
- Remove the cap from the strainer to clean it.