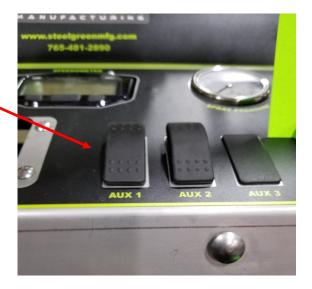

**STEP 2:** Remove existing storage container and support bracket from the frame.

**STEP 4:** Remove the plastic cap from the appropriate "Aux" in the panel.

LEFT SIDE PUMP

**STEP 5:** Attach the rocker switch to the appropriate opening.

**LEFT SIDE PUMP** 

**STEP 6:** Route the "pump" wiring harness along the frame and upright to the dash panel securing it with zip-ties.

**STEP 7:** Connect the wiring harness to the rocker switch.

**STEP 8:** Connect the ground wire from the "pump" wiring harness to the up right cross member.