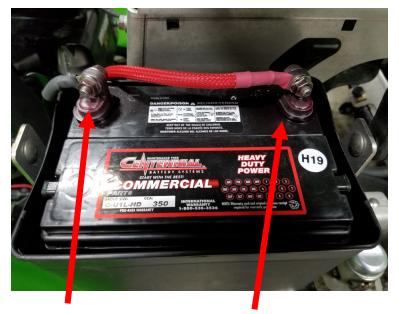

**STEP 1:** Disconnect the battery, *ground* first and then *power* wire.

**NOTE:** Steps 2 & 3 instructions are the same for the right and left side, if both left & right side tanks are being installed.

**STEP 9:** Connect the plug on the harness to the pump on the 7 gallon tank.

**STEP 10:** Reconnect the battery *power wire* first along with the *pump power wire* from the wiring harness, and then reconnect the *ground* wire.

GROUND POWER