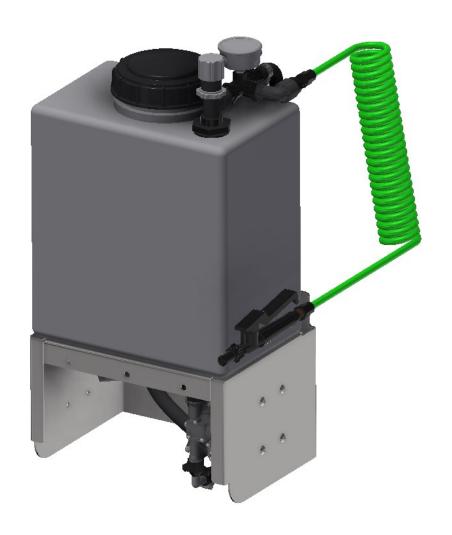

## **INSTRUCTION MANUAL**

### **7 GAL. INDEPENDENT SPRAYER ATTACHMENT**

**Models:** SG46, & SG52





# 7 GAL. INDEPENDENT SPRAYER EXPLODED VIEW ,LEFT SIDE



# 7 GAL. INDEPENDENT SPRAYER EXPLODED VIEW, LEFT SIDE

| PARTS LIST |     |              |                                      |  |  |  |
|------------|-----|--------------|--------------------------------------|--|--|--|
| ITEM       | QTY | PART NUMBER  | DESCRIPTION                          |  |  |  |
| 1          | 1   | S54000       | PUMP, SHURFLO                        |  |  |  |
| 3          |     | S54120       | HEAT SINK, SPRAY PUMP                |  |  |  |
|            |     | S54103       | PUMP FITTING, BARB, ELBOW, 1/2 X 1/2 |  |  |  |
| 4          | 2   | S51242       | BULKHEAD FITTING, TANK               |  |  |  |
| 5          | 1   | S51270       | SPRAY FILTER                         |  |  |  |
| 6