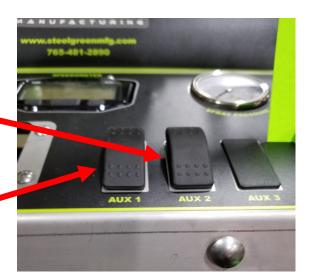

**STEP 2:** Remove existing storage container and support bracket from the frame.

**STEP 4:** Remove the plastic cap from the appropriate "Aux" in the panel.

LEFT SIDE PUMP

**STEP 5:** Attach the rocker switch to the appropriate opening.

**LEFT SIDE PUMP** 

**STEP 6:** Route the "pump" wiring harness along the frame and upright to the dash panel securing it with zip-ties.

**STEP 7:** Connect the wiring harness to the rocker switch.

**STEP 8:** Connect the ground wire from the "pump" wiring harness to the up right cross member.