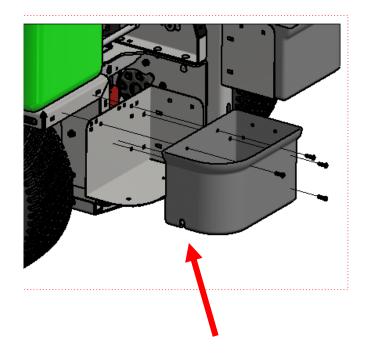

**STEP 2:** Remove existing storage container and support bracket from the frame.

**STEP 4:** Remove the plastic cap from the appropriate "Aux" in the panel.

LEFT SIDE PUMP

**STEP 5:** Attach the rocker switch to the appropriate opening.