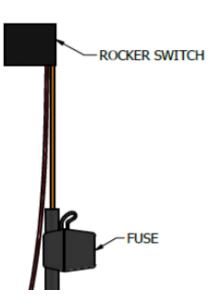

**LEFT SIDE PUMP** 

**STEP 6:** Route the "pump" wiring harness along the frame and upright to the dash panel securing it with zip-ties.

**STEP 7:** Connect the wiring harness to the rocker switch.

**STEP 8:** Connect the ground wire from the "pump" wiring harness to the up right cross member.

**STEP 9:** Connect the plug on the harness to the pump on the 7 gallon tank.

**STEP 10:** Reconnect the battery *power wire* first along with the *pump power wire* from the wiring harness, and then reconnect the *ground* wire.

GROUND POWER