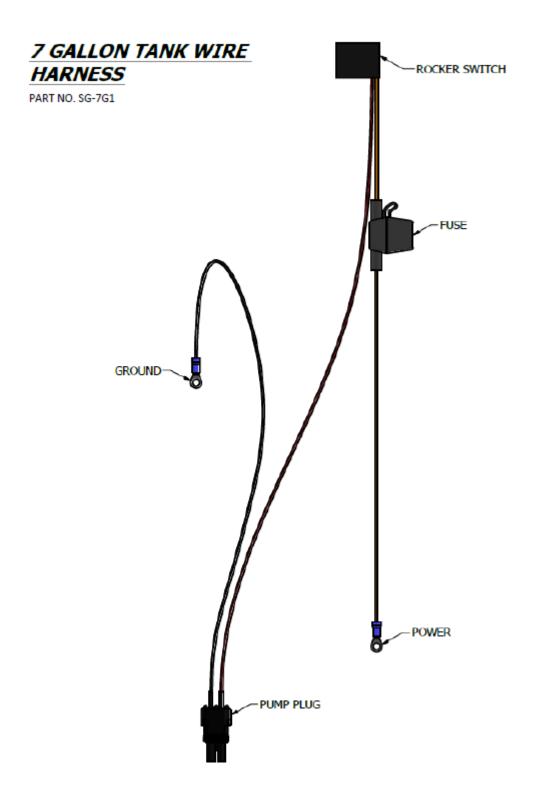

**LEFT SIDE PUMP** 

**STEP 6:** Route the "pump" wiring harness along the frame and upright to the dash panel securing it with zip-ties.

**STEP 7:** Connect the wiring harness to the rocker switch.

**STEP 8:** Connect the ground wire from the "pump" wiring harness to the up right cross member.

**STEP 9:** Connect the plug on the harness to the pump on the 7 gallon tank.

**STEP 10:** Reconnect the battery *power wire* first along with the *pump power wire* from the wiring harness, and then reconnect the *ground* wire.

GROUND POWER