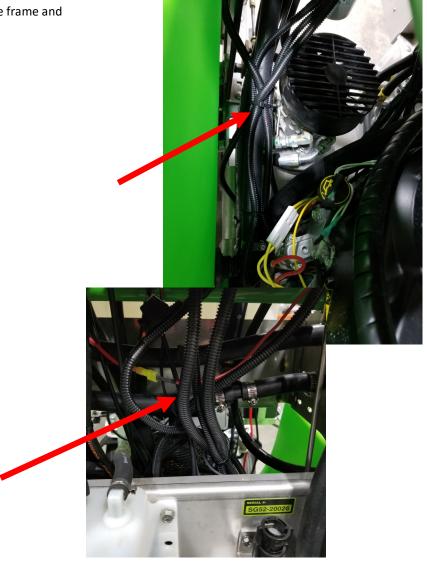

**LEFT SIDE PUMP** 

**STEP 6:** Route the "pump" wiring harness along the frame and upright to the dash panel securing it with zip-ties.

**STEP 7:** Connect the wiring harness to the rocker switch.

**STEP 8:** Connect the ground wire from the "pump" wiring harness to the up right cross member.

**STEP 9:** Connect the plug on the harness to the pump on the 7 gallon tank.

**STEP 10:** Reconnect the battery *power wire* first along with the *pump power wire* from the wiring harness, and then reconnect the *ground* wire.