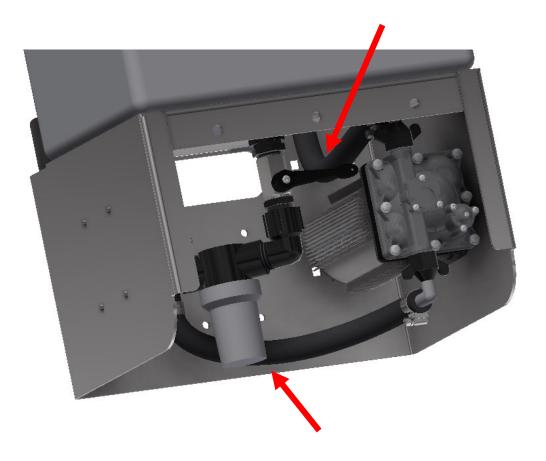

**STEP 9:** Connect the plug on the harness to the pump on the 7 gallon tank.

**STEP 10:** Reconnect the battery *power wire* first along with the *pump power wire* from the wiring harness, and then reconnect the *ground* wire.

GROUND POWER