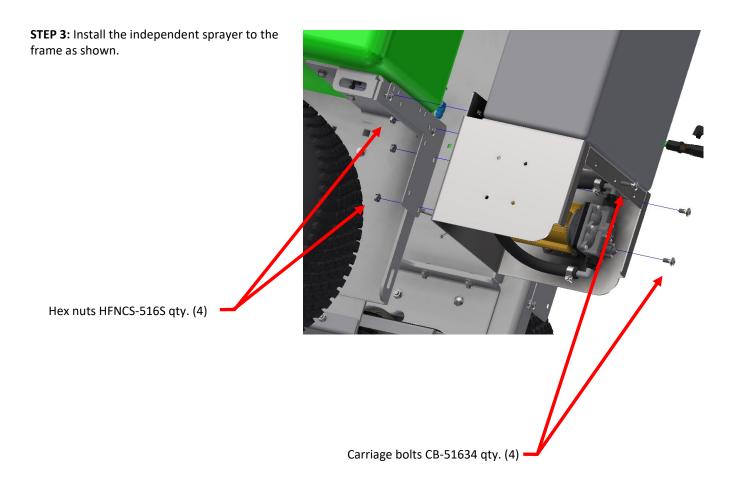

**STEP 2:** Remove existing storage container and support bracket from the frame.

**STEP 4:** Remove the plastic cap from the appropriate "Aux" in the panel.

LEFT SIDE PUMP

**STEP 5:** Attach the rocker switch to the appropriate opening.