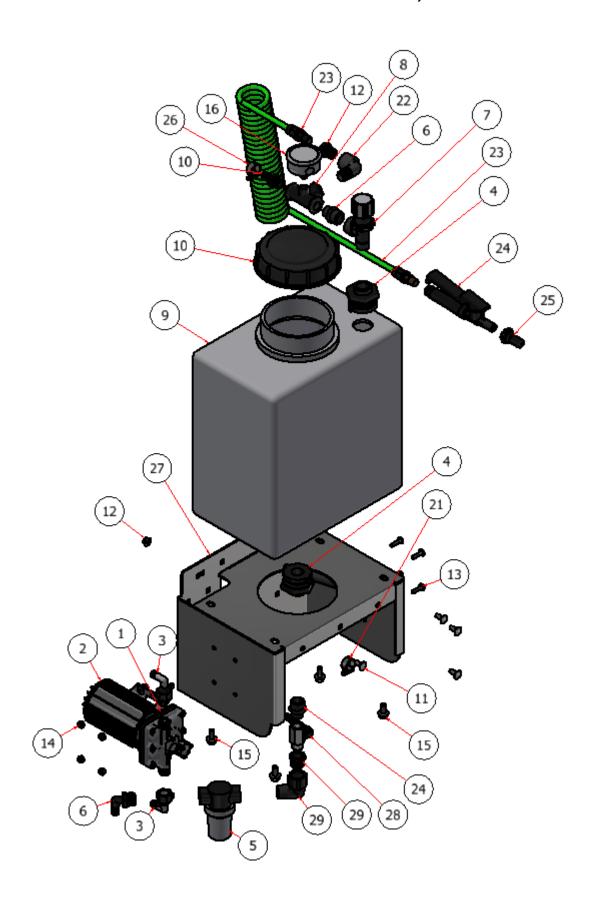

# 7 GAL. INDEPENDENT SPRAYER EXPLODED VIEW ,LEFT SIDE

# 7 GAL. INDEPENDENT SPRAYER EXPLODED VIEW, LEFT SIDE

| PARTS LIST |     |              |                                      |  |  |  |
|------------|-----|--------------|--------------------------------------|--|--|--|
| ITEM       | QTY | PART NUMBER  | DESCRIPTION                          |  |  |  |
| 1          | 1   | S54000       | PUMP, SHURFLO                        |  |  |  |
| 3          |     | S54120       | HEAT SINK, SPRAY PUMP                |  |  |  |
|            |     | S54103       | PUMP FITTING, BARB, ELBOW, 1/2 X 1/2 |  |  |  |
| 4          | 2   | S51242       | BULKHEAD FITTING, TANK               |  |  |  |
| 5          | 1   | S51270       | SPRAY FILTER                         |  |  |  |
| 6          | 1   | S52028       | ELBOW, 3/4 X 1/2 BARB                |  |  |  |
| 7          |     | S51283       | VALVE, THROTTLING                    |  |  |  |
| 8          | 1   | S52000       | TEE, PIPE, 3/4 WITH GAUGE PORT       |  |  |  |
| 9          | 1   | M10007-L-IND | TANK, 7 GALLON                       |  |  |  |
| 10         | 1   | S51243       | CAP, TANK                            |  |  |  |
| 11         | 4   | CB-51634     | CARRIAGE BOLT, SS - 5/16-18 x 3/4    |  |  |  |
| 12         | 4   | HFNCS-516S   | HEX FLANGE NUT, SS - 5/16-18         |  |  |  |
| 13         | 4   | TRPC-141S    | PHILLIPS SCREW, SS - 1/4-20 x 1      |  |  |  |
| 14         |     | SSNNC-14     | NYLOCK, SS - 1/4-20                  |  |  |  |
| 15         | 4   | HFSSC-3875   | HEX BOLT, 3/8 X 3/4                  |  |  |  |
| 16         | 1   | S51234-D     | PRESSURE GAUGE, 60 PSI               |  |  |  |
| 17         | 1   | R21-113      | ANTI VORTEX PLATE                    |  |  |  |
| 18         | 1   | S53019       | HOSE,COIL                            |  |  |  |
| 19         |     | S51260       | HANDLE, SPRAY                        |  |  |  |
| 20         | 1   | S52041       | 90 ELBOW, 3/4 MNPT X 3/4 FNPT        |  |  |  |
| 21         | 4   | MS4          | HOSE CLAMP, 3/8                      |  |  |  |
| 22         | 1   | S51261       | NOZZLE, SPRAY                        |  |  |  |
| 23         | 1   | S52013       | 1/2 MNPT X 1/2 HOSE BARB             |  |  |  |
| 24         | 2   | S52064       | 3/4 X 1/2 REDUCER                    |  |  |  |
| 25         | 1   | S52040       | 1/2" 90° Street Elbow                |  |  |  |
| 26         | 1   | S52050       | 1/2 X 1/4                            |  |  |  |
| 27         | 1   | W22-183      | TANK SUPPORT, 7 GAL. SG46/52         |  |  |  |
| 28         | 1   | S34DZ0       | BALL VALVE, 1/2"                     |  |  |  |
| 29         | 1   | S52051       | BUSHING, PIPE, 3/4 X 1/2             |  |  |  |