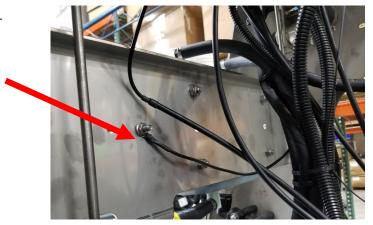

**LEFT SIDE PUMP** 

**STEP 6:** Route the "pump" wiring harness along the frame and upright to the dash panel securing it with zip-ties.

**STEP 7:** Connect the wiring harness to the rocker switch.

**STEP 8:** Connect the ground wire from the "pump" wiring harness to the up right cross member.

**STEP 9:** Connect the plug on the harness to the pump on the 7 gallon tank.

**STEP 10:** Reconnect the battery *power wire* first along with the *pump power wire* from the wiring harness, and then reconnect the *ground* wire.