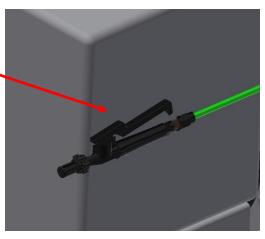

#### **OPERATION**

**STEP 1:** Press the switch on the dash to power the pump "on".

**STEP 2:** Turn the knob on the throttle valve to adjust the spray pressure,

**STEP 3:** Squeeze the trigger on the spray handle to spray.