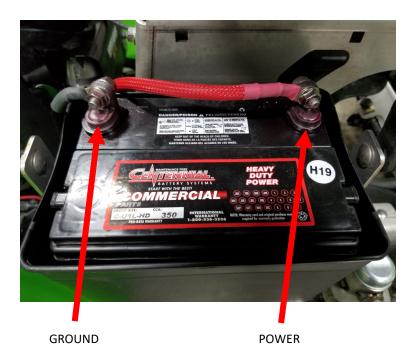

**STEP 1:** Disconnect the battery, *ground* first and then *power* wire.

**NOTE:** Steps 2 & 3 instructions are the same for the right and left side, if both left & right side tanks are being installed.

GROUND POWER