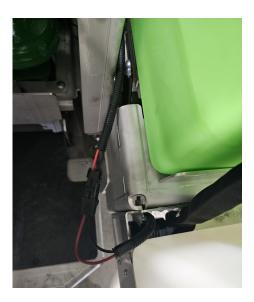

**STEP 1:** Disconnect the battery, *ground* first and then *power* wire.

**NOTE:** Steps 2 & 3 instructions are the same for the right and left side, if both left & right side tanks are being installed.

**LEFT SIDE PUMP** 

**STEP 6:** Route the "pump" wiring harness along the frame and upright to the dash panel securing it with zip-ties.

**STEP 7:** Connect the wiring harness to the rocker switch.

**STEP 8:** Connect the ground wire from the "pump" wiring harness to the up right cross member.

**STEP 9:** Connect the plug on the harness to the pump on the 7 gallon tank.

**STEP 10:** Reconnect the battery *power wire* first along with the *pump power wire* from the wiring harness, and then reconnect the *ground* wire.

GROUND POWER