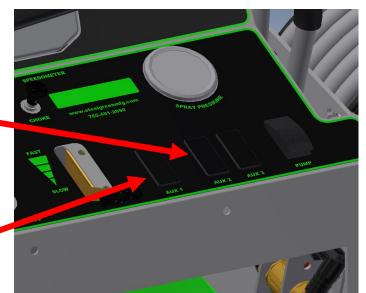

**STEP 2:** Remove existing storage container and support bracket from the frame.

**STEP 4:** Remove the plastic cap from the appropriate "Aux" in the panel.

LEFT SIDE PUMP

**STEP 5:** Attach the rocker switch to the appropriate opening.