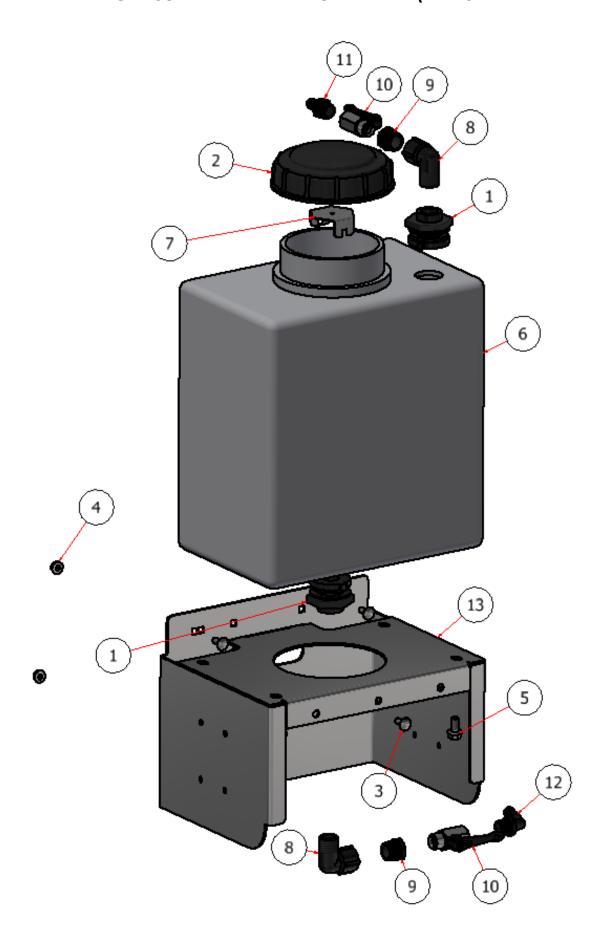

# 7 GAL. SUPPLEMENTAL EXPLODED VIEW \ LEFT SIDE

| PARTS LIST |     |                |                                   |  |  |  |  |  |
|------------|-----|----------------|-----------------------------------|--|--|--|--|--|
| ITEM       | QTY | PART<br>NUMBER | DESCRIPTION                       |  |  |  |  |  |
| 1          | 2   | S51242         | BULKHEAD FITTING, TANK            |  |  |  |  |  |
| 2          | 1   | S51243         | CAP, TANK                         |  |  |  |  |  |
| 3          | 4   | CB-51634       | CARRIAGE BOLT, SS - 5/16-18 x 3/4 |  |  |  |  |  |
| 4          | 4   | HFNCS-516S     | HEX FLANGE NUT, SS - 5/16-18      |  |  |  |  |  |
| 5          | 4   | HFSSC-3875     | HEX FLANGE BOLT, 3/8 X 3/4        |  |  |  |  |  |
| 6          | 1   | M10007         | TANK, 7 GALLON                    |  |  |  |  |  |
| 7          | 1   | R21-113        | ANTI VORTEX PLATE                 |  |  |  |  |  |
| 8          | 2   | S52041         | 90 ELBOW, 3/4 MNPT X 3/4 FNPT     |  |  |  |  |  |
| 9          | 2   | S52051         | BUSHING, PIPE, 3/4 X 1/2          |  |  |  |  |  |
| 10         | 1   | S52013         | 1/2 MNPT X 1/2 HOSE BARB          |  |  |  |  |  |
| 11         | 1   | S52025         | 1/2 MPT X 1/2 BARB                |  |  |  |  |  |
| 12         | 1   | W22-183        | TANK SUPPORT, 7 GAL. SG46/52      |  |  |  |  |  |
| 13         | 2   | S34DZ0         | BALL VALVE, 1/2"                  |  |  |  |  |  |