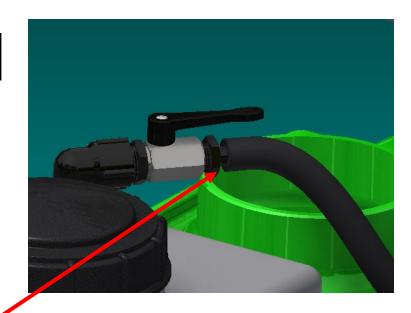

#### STEP 5:

**NOTE:** Slide the protective wrap over the hose and secure it with zip ties before connecting.

- Measure and cut 1/2" hose and connect one end to the suction port on the bottom of the 7 gallon tank and the other end to the "tee" fitting in the suction line.
- Route the hose between the upright and the tank.
- Securely fasten each end with 1/2" hose clamp.

#### STEP 6:

**NOTE:** Slide the protective wrap over the hose and secure it with zip ties before connecting.

- Measure and cut 1/2" hose, connecting one end to the return port on the top of the 7 gallon tank and the other end to the "tee" fitting in the return line.
- Route the hose between the upright and the tank.
- Securely fasten each end with 1/2" hose clamps.