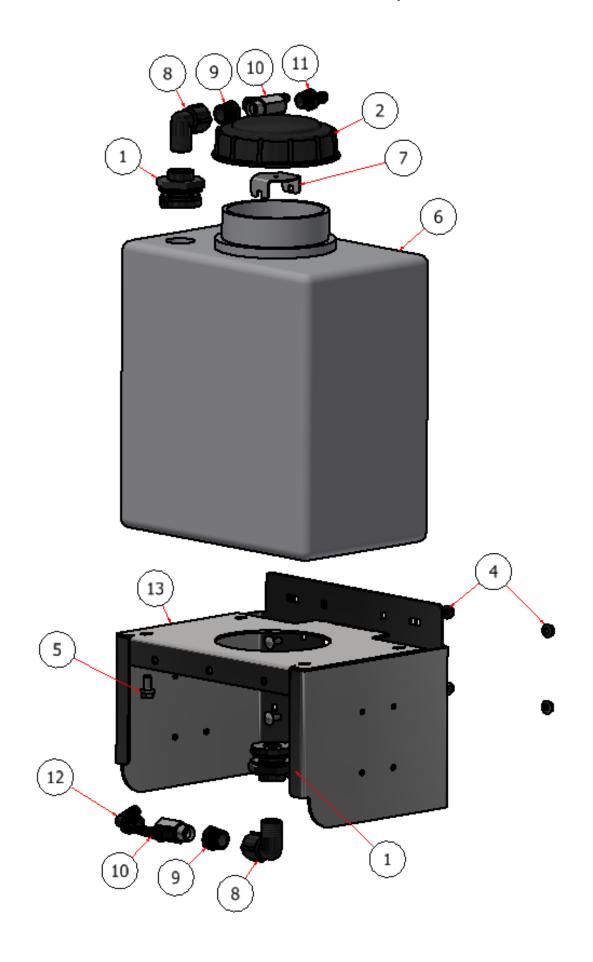

# 7 GAL. SUPPLEMENTAL EXPLODED VIEW \ LEFT SIDE

| PARTS LIST |     |                |                                   |  |  |  |  |  |
|------------|-----|----------------|-----------------------------------|--|--|--|--|--|
| ITEM       | QTY | PART<br>NUMBER | DESCRIPTION                       |  |  |  |  |  |
| 1          | 2   | S51242         | BULKHEAD FITTING, TANK            |  |  |  |  |  |
| 2          | 1   | S51243         | CAP, TANK                         |  |  |  |  |  |
| 3          | 4   | CB-51634       | CARRIAGE BOLT, SS - 5/16-18 x 3/4 |  |  |  |  |  |
| 4          | 4   | HFNCS-516S     | HEX FLANGE NUT, SS - 5/16-18      |  |  |  |  |  |
| 5          | 4   | HFSSC-3875     | HEX FLANGE BOLT, 3/8 X 3/4        |  |  |  |  |  |
| 6          | 1   | M10007         | TANK, 7 GALLON                    |  |  |  |  |  |
| 7          | 1   | R21-113        | ANTI VORTEX PLATE                 |  |  |  |  |  |
| 8          | 2   | S52041         | 90 ELBOW, 3/4 MNPT X 3/4 FNPT     |  |  |  |  |  |
| 9          | 2   | S52051         | BUSHING, PIPE, 3/4 X 1/2          |  |  |  |  |  |
| 10         | 1   | S52013         | 1/2 MNPT X 1/2 HOSE BARB          |  |  |  |  |  |
| 11         | 1   | S52025         | 1/2 MPT X 1/2 BARB                |  |  |  |  |  |
| 12         | 1   | W22-183        | TANK SUPPORT, 7 GAL. SG46/52      |  |  |  |  |  |
| 13         | 2   | S34DZ0         | BALL VALVE, 1/2"                  |  |  |  |  |  |

# 7 GAL. SUPPLEMENTAL EXPLODED VIEW \ RIGHT SIDE

**STEP 1:** Disconnect the battery, *ground* first and then *power* wire.

**STEP 2:** Remove existing storage container and support bracket from the frame.