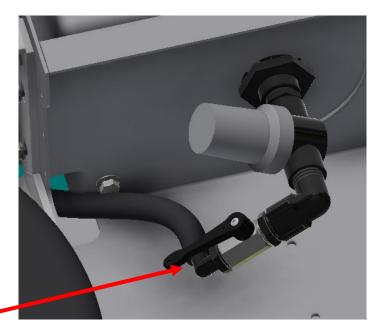

#### STEP 5:

**NOTE:** Slide the protective wrap over the hose and secure it with zip ties before connecting.

- Measure and cut 1/2" hose and connect one end to the suction port on the bottom of the 7 gallon tank and the other end to the "tee" fitting in the suction line.
- Route the hose between the upright and the tank.
- Securely fasten each end with 1/2" hose clamp.

#### STEP 6:

**NOTE:** Slide the protective wrap over the hose and secure it with zip ties before connecting.

- Measure and cut 1/2" hose, connecting one end to the return port on the top of the 7 gallon tank and the other end to the "tee" fitting in the return line.
- Route the hose between the upright and the tank.
- Securely fasten each end with 1/2" hose clamps.