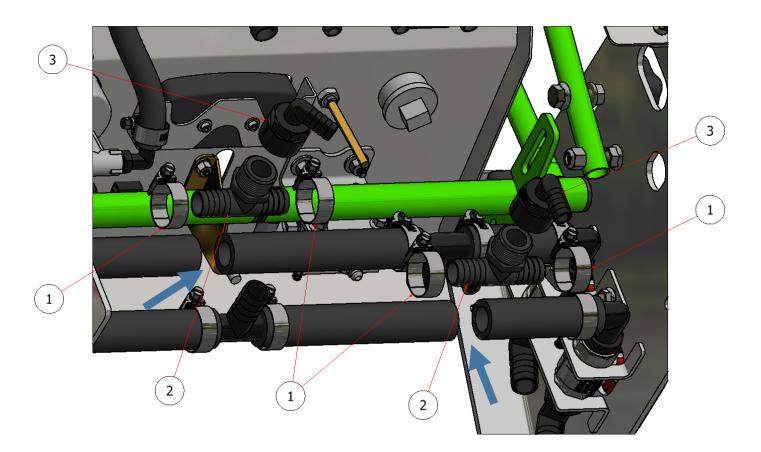

#### NOTE:

- Before beginning step four, BE SURE there is no pressure on the lines and fluid is drained.
- Parts removed for clarity.

#### STEP 4:

- Carefully cut and install the "tee" fittings in the "suction" and "return" lines as shown (blue arrows). Securely fasten with 3/4 hose clamps.
- Next install the 90 degree elbows.

| PARTS LIST |     |             |                                  |  |  |  |  |  |
|------------|-----|-------------|----------------------------------|--|--|--|--|--|
| ITEM       | QTY | PART NUMBER | DESCRIPTION                      |  |  |  |  |  |
| 1          | 4   | 12HS        | HOSE CLAMP, 3/4                  |  |  |  |  |  |
| 2          | 2   | S52009      | TEE FITTING, 3/4 HOSE X 3/4 MNPT |  |  |  |  |  |
| 3          | 2   | S52035      | 3/4 FNPT X 1/2 HOSE BARB         |  |  |  |  |  |