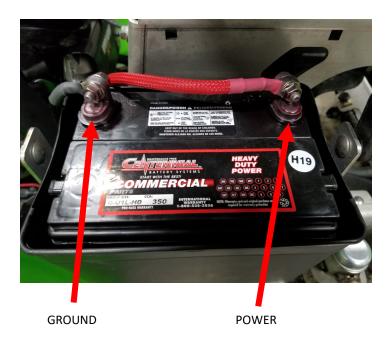

# 7 GAL. SUPPLEMENTAL EXPLODED VIEW \ RIGHT SIDE

**STEP 1:** Disconnect the battery, *ground* first and then *power* wire.

**STEP 2:** Remove existing storage container and support bracket from the frame.

**STEP 7:** Reconnect the battery *power wire* first along with the *pump power wire* from the wiring harness, and then reconnect the *ground* wire.

Steel Green Mfg. 824 S State Road 39 Lebanon, IN 46052 (765)-481-2890