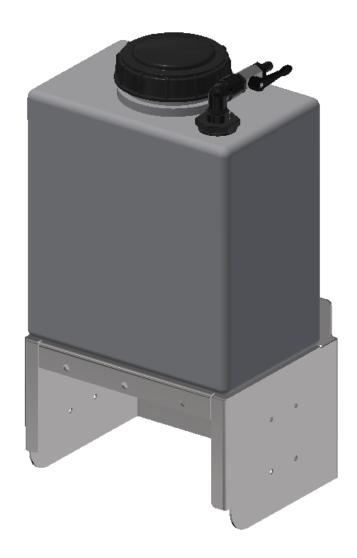

# 7 GAL. SUPPLEMENTAL EXPLODED VIEW \ LEFT SIDE

| PARTS LIST |     |                |                                   |  |  |  |  |  |
|------------|-----|----------------|-----------------------------------|--|--|--|--|--|
| ITEM       | QTY | PART<br>NUMBER | DESCRIPTION                       |  |  |  |  |  |
| 1          | 2   | S51242         | BULKHEAD FITTING, TANK            |  |  |  |  |  |
| 2          | 1   | S51243         | CAP, TANK                         |  |  |  |  |  |
| 3          | 4   | CB-51634       | CARRIAGE BOLT, SS - 5/16-18 x 3/4 |  |  |  |  |  |
| 4          | 4   | HFNCS-516S     | HEX FLANGE NUT, SS - 5/16-18      |  |  |  |  |  |
| 5          | 4   | HFSSC-3875     | HEX FLANGE BOLT, 3/8 X 3/4        |  |  |  |  |  |
| 6          | 1   | M10007         | TANK, 7 GALLON                    |  |  |  |  |  |
| 7          | 1   | R21-113        | ANTI VORTEX PLATE                 |  |  |  |  |  |
| 8          | 2   | S52041         | 90 ELBOW, 3/4 MNPT X 3/4 FNPT     |  |  |  |  |  |
| 9          | 2   | S52051         | BUSHING, PIPE, 3/4 X 1/2          |  |  |  |  |  |
| 10         | 1   | S52013         | 1/2 MNPT X 1/2 HOSE BARB          |  |  |  |  |  |
| 11         | 1   | S52025         | 1/2 MPT X 1/2 BARB                |  |  |  |  |  |
| 12         | 1   | W22-183        | TANK SUPPORT, 7 GAL. SG46/52      |  |  |  |  |  |
| 13         | 2   | S34DZ0         | BALL VALVE, 1/2"                  |  |  |  |  |  |