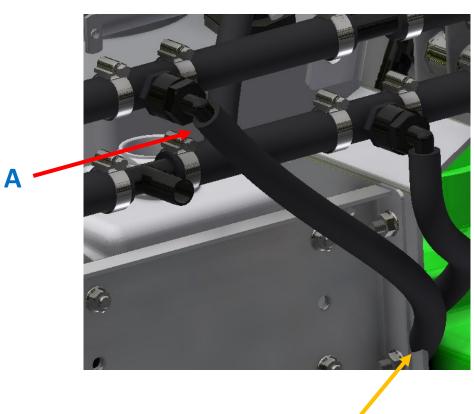

#### NOTE:

- Before beginning step four, BE SURE there is no pressure on the lines and fluid is drained.
- Parts removed for clarity.

#### STEP 4:

- Carefully cut and install the "tee" fittings in the "suction" and "return" lines as shown (blue arrows). Securely fasten with 3/4 hose clamps.
- Next install the 90 degree elbows.

| PARTS LIST |     |             |                                  |  |  |  |  |  |
|------------|-----|-------------|----------------------------------|--|--|--|--|--|
| ITEM       | QTY | PART NUMBER | DESCRIPTION                      |  |  |  |  |  |
| 1          | 4   | 12HS        | HOSE CLAMP, 3/4                  |  |  |  |  |  |
| 2          | 2   | S52009      | TEE FITTING, 3/4 HOSE X 3/4 MNPT |  |  |  |  |  |
| 3          | 2   | S52035      | 3/4 FNPT X 1/2 HOSE BARB         |  |  |  |  |  |