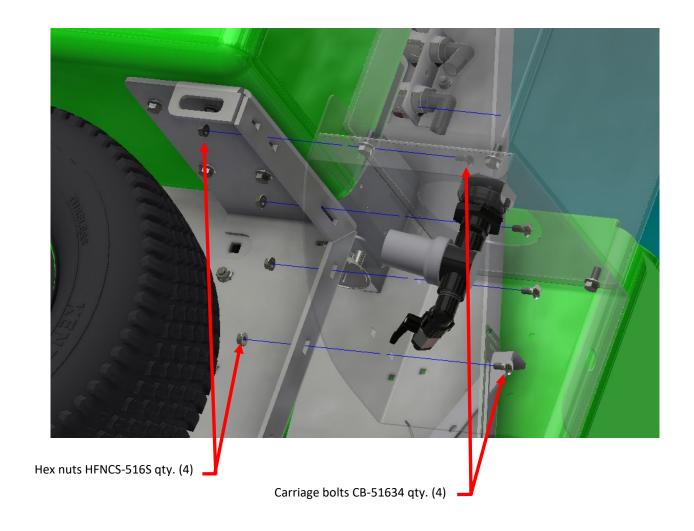

**NOTE:** Instructions are the same for the right and left side.

**STEP 3:** Install the supplemental tank to the frame as shown.

### NOTE:

- Instructions are the same for the right and left side.
- Parts shown clear for clarity.