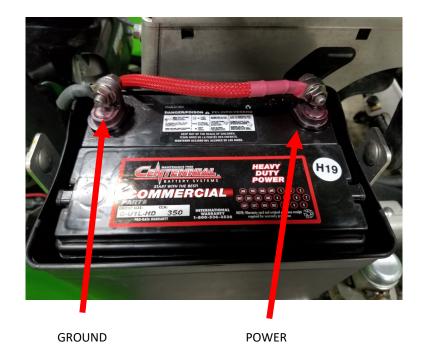

# 7 GAL. SUPPLEMENTAL EXPLODED VIEW \ RIGHT SIDE

**STEP 1:** Disconnect the battery, *ground* first and then *power* wire.

**STEP 2:** Remove existing storage container and support bracket from the frame.

**STEP 7:** Reconnect the battery *power wire* first along with the *pump power wire* from the wiring harness, and then reconnect the *ground* wire.

Steel Green Mfg. 824 S State Road 39 Lebanon, IN 46052 (765)-481-2890