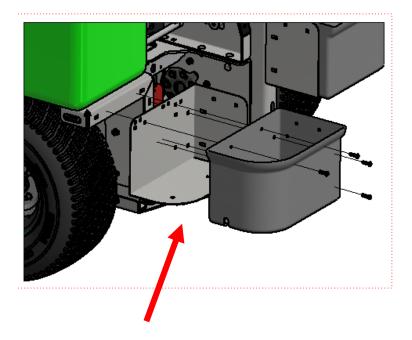

# 7 GAL. SUPPLEMENTAL EXPLODED VIEW \ RIGHT SIDE

**STEP 1:** Disconnect the battery, *ground* first and then *power* wire.

**STEP 2:** Remove existing storage container and support bracket from the frame.