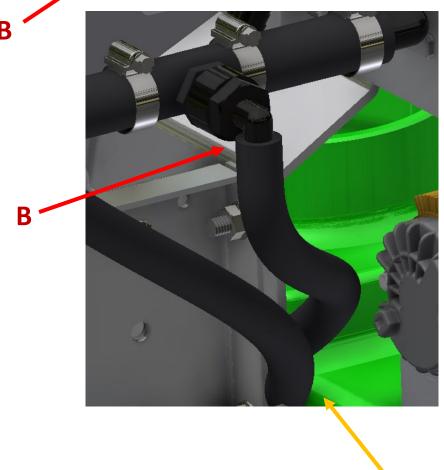

#### NOTE:

- Before beginning step four, BE SURE there is no pressure on the lines and fluid is drained.
- Parts removed for clarity.

#### STEP 4:

- Carefully cut and install the "tee" fittings in the "suction" and "return" lines as shown (blue arrows). Securely fasten with 3/4 hose clamps.
- Next install the 90 degree elbows.

| PARTS LIST |     |             |                                  |  |  |  |  |  |
|------------|-----|-------------|----------------------------------|--|--|--|--|--|
| ITEM       | QTY | PART NUMBER | DESCRIPTION                      |  |  |  |  |  |
| 1          | 4   | 12HS        | HOSE CLAMP, 3/4                  |  |  |  |  |  |
| 2          | 2   | S52009      | TEE FITTING, 3/4 HOSE X 3/4 MNPT |  |  |  |  |  |
| 3          | 2   | S52035      | 3/4 FNPT X 1/2 HOSE BARB         |  |  |  |  |  |