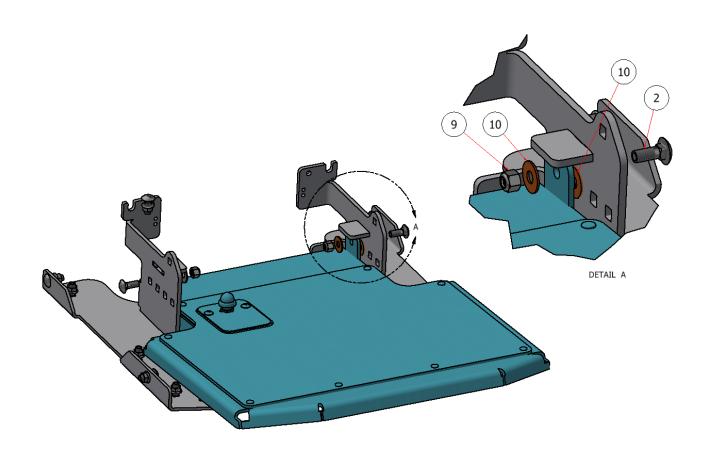

| PARTS LIST |     |             |                                |  |
|------------|-----|-------------|--------------------------------|--|
| ITEM       | QTY | PART NUMBER | DESCRIPTION                    |  |
| 2          | 24  | CB-381SS    | CARRIAGE BOLT, SS - 3/8-16 x 1 |  |
| 9          | 7   | SSNNC-38    | NYLOCK, SS - 3/8-16            |  |
| 10         | 11  | FWSS-38     | FLAT WASHER, SS - 3/8          |  |