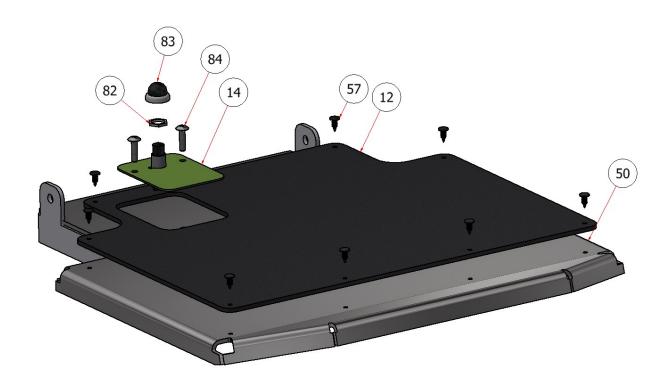

| PARTS LIST |     |             |                                 |  |
|------------|-----|-------------|---------------------------------|--|
| ITEM       | QTY | PART NUMBER | DESCRIPTION                     |  |
| 12         | 1   | C60390      | PAD, FOOT BOARD                 |  |
| 14         | 1   | R21-024     | PLATE, FOOT SWITCH              |  |
| 50         | 1   | W21-371     | FOOT BOARD                      |  |
| 82         | 1   | E40204 NUT  | FOOT SWITCH                     |  |
| 83         | 1   | E40204 CAP  | FOOT SWITCH                     |  |
| 84         | 4   | TRPC-141S   | PHILLIPS SCREW, SS - 1/4-20 x 1 |  |