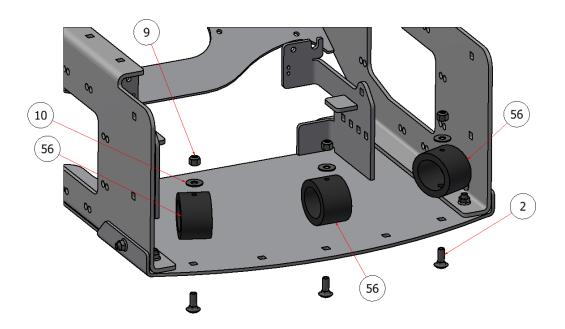

| PARTS LIST  |     |             |                                |  |  |
|-------------|-----|-------------|--------------------------------|--|--|
| FAICIO LIST |     |             |                                |  |  |
| ITEM        | QTY | PART NUMBER | DESCRIPTION                    |  |  |
| 2           | 24  | CB-381SS    | CARRIAGE BOLT, SS - 3/8-16 x 1 |  |  |
| 9           | 7   | SSNNC-38    | NYLOCK, SS - 3/8-16            |  |  |
| 10          | 11  | FWSS-38     | FLAT WASHER, SS - 3/8          |  |  |
| 56          | 3   | C60366      | CUSHION, FOOT BOARD            |  |  |