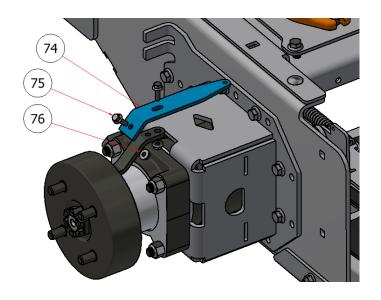

| PARTS LIST |     |             |                             |  |
|------------|-----|-------------|-----------------------------|--|
| ITEM       | QTY | PART NUMBER | DESCRIPTION                 |  |
| 74         | 2   | R21-362     | PARKING BRAKE BRACKET, SG54 |  |
| 75         | 4   | HFSSC-1475  | HEX FLANGE BOLT, 1/4 X 3/4  |  |
| 76         | 4   | HFNCS-14S   | HEX FLANGE NUT, 1/4         |  |