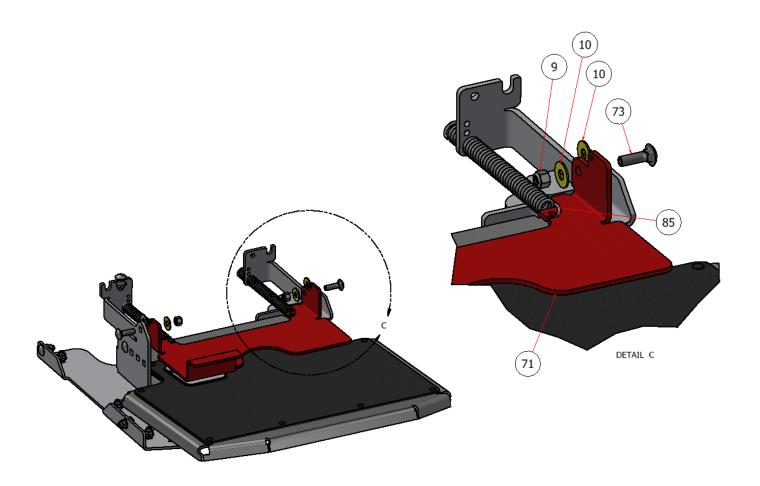

| PARTS LIST |     |             |                                 |  |
|------------|-----|-------------|---------------------------------|--|
| ITEM       | QTY | PART NUMBER | DESCRIPTION                     |  |
| 9          | 7   | SSNNC-38    | NYLOCK, SS - 3/8-16             |  |
| 10         | 11  | FWSS-38     | FLAT WASHER, SS - 3/8           |  |
| 71         | 1   | R21-310     | BRAKE PEDDEL                    |  |
| 73         | 2   | CB-38114    | CARRIAGE BOLT, SS - 3/8 X 1-1/4 |  |
| 85         | 2   | C60112      | SPRING, IDLER                   |  |