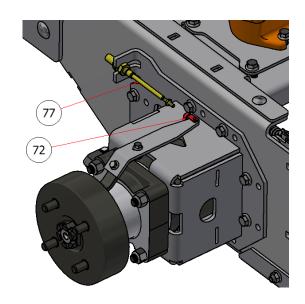

| PARTS LIST |     |             |                             |  |
|------------|-----|-------------|-----------------------------|--|
| ITEM       | QTY | PART NUMBER | DESCRIPTION                 |  |
| 72         | 4   | 2447K110    | CLEVIS, PARKING BRAKE CABLE |  |
| 77         | 4   | D71018      | CABLE, PARKING BRAKE        |  |