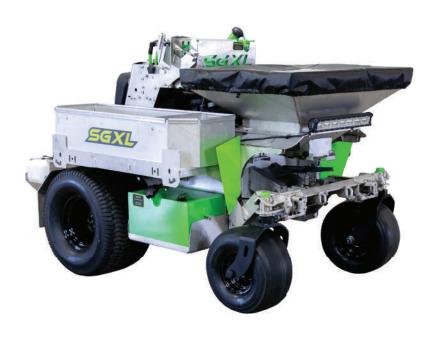

## SGXL ALL-GRANULAR

Steel Green Manufacturing now offers its SGXL as an all-granular spreader. The SGXL All-Granular features a 350-pound capacity stainless steel hopper and the ability to carry up to 500 pounds of additional product in the stainless steel side trays.

The stainless steel hopper, with its hydraulic power spinner motor, can spread up to 25' wide. Highlights include a new and improved pattern adjust system and multi-hole hopper opening, along with an electric vibrator to improve the flow of granular products in the hopper.

#### **FEATURES**

Stainless Steel Hopper Stainless Steel Fertilizer Screen Stainless Steel Side Trays Fertilizer Rate Setting Pattern Adjust Removable Impeller Hopper Vibrator