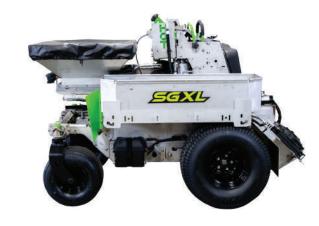

## **DIMENSIONS**

Width: 62" Length: 84" Height: 58"

Front Tire: 18x9.5 - 8 Rear Tire: 26x14 - 12 Weight: 1,816 lbs.

## SGXL ALL-GRANULAR

Steel Green Manufacturing now offers its SGXL as an all-granular spreader. The SGXL All-Granular features a 350-pound capacity stainless steel hopper and the ability to carry up to 500 pounds of additional product in the stainless steel side trays.